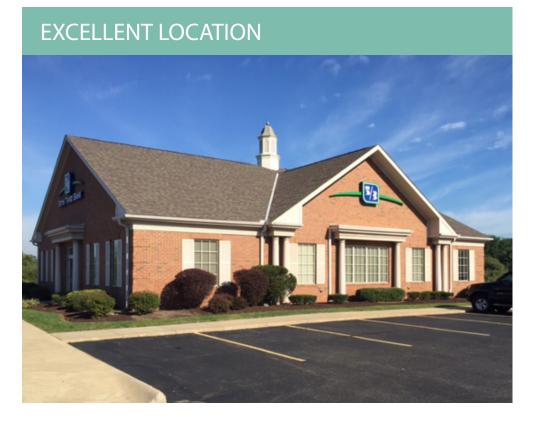

# Former Retail Bank Location

Legacy Village 24261 Cedar Road Lyndhurst, OH 44124

# **Property Information**

Freestanding bank branch located at 24261 Cedar Road, which is an outparcel of Legacy Village. The property is located in the affluent area of the Cedar Road corridor, considered to be the 4<sup>th</sup> busiest intersection in Cuyahoga County with execellent access to I-271 and I-480.

- + Building Size 4,116 SF
- + Lease Term ends: 12/31/2025
- + Year Built 2005
- + Traffic Count 16,733 VPD
- + Located within a park like environment
- + Call for pricing