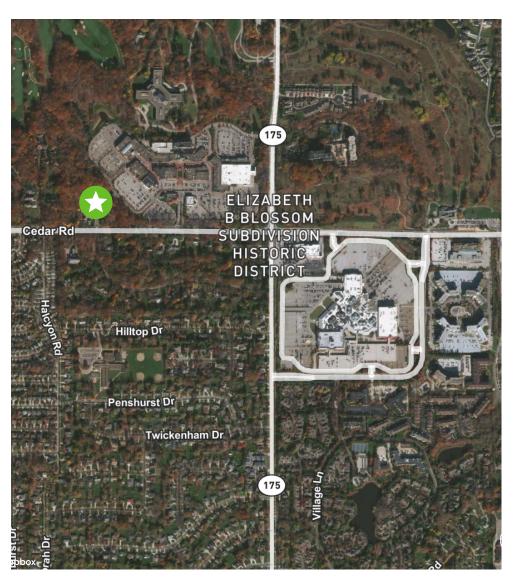

# **Property Location**

# **Property Information**

Freestanding bank branch located at 24261 Cedar Road, which is an outparcel of Legacy Village. The property is located in the affluent area of the Cedar Road corridor, considered to be the 4<sup>th</sup> busiest intersection in Cuyahoga County with execellent access to I-271 and I-480.