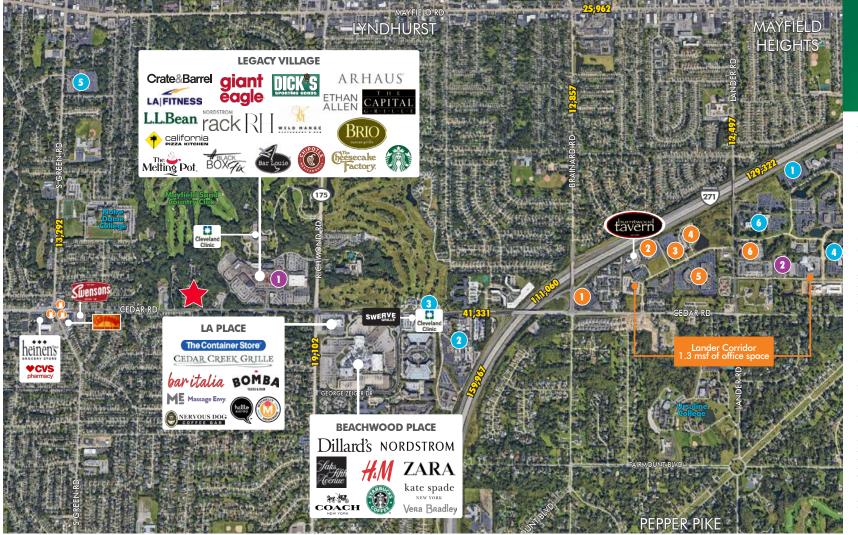

### **BEACHWOOD PLACE (NORTH)** RETAIL TRADE AREA

#### TRADE AREA INFO

Cedar Road & Richmond Road

- Population: 94,711
- Daytime Population: 98,778
- Average HH Income: \$109,235 Total Businesses: 4,132
- Total Employees: 56,471

#### MAJOR OFFICE BLDGS

3,500,000 Total Office SF

- 1. Brainard Place 120,000 SF
- 2. Landerbrook Office Park 90,659 SF
- 3. Monarch Center 88,000 SF
- 4. Landerbrook Place 77,580 SF
- 5. Landerbrook Corporate Center 338,668 SF
- 6. Parkland Center 77,332 SF

#### **HOTFLS**

18 Hotels/2,798 Rooms (Includes the entire trade area)

- Hyatt Place 135 Rooms
- 2. Staybridge Suites 123 Rooms

#### MAJOR EMPLOYERS

- Progressive 9,000 (all locations)
- 2. Menorah Park Center 3,300
- Cleveland Clinic 2,553 4. Rockwell Automation - 1,800
- University Hospitals 1,252
- 6. Parker Hannifin 600

- 8. Eaton Corp 966 9. Highland Springs - 675
- © 2021 CBRE, Inc. All rights reserved. This information has been obtained from sources believed reliable, but has not been verified for accuracy or completeness. You should conduct a careful, independent investigation of the property and verify all information. Any reliance on this information is solely at your own risk. CBRE and the CBRE logo are service marks of CBRE, Inc. All other marks displayed on this document are the property of their respective owners, and the use of such logos does not imply any affiliation with or endorsement of CBRE. Photos herein are the property of their respective owners. Use of these images without the express written consent of the owner is prohibited. Licensed Real Estate Broker.