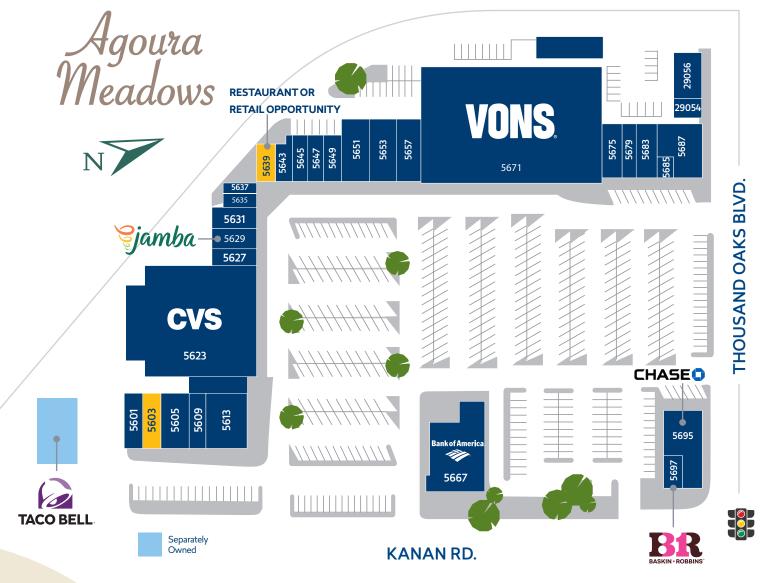

VONS BASKIN-ROBBINS

CVS/pharmacy<sup>\*</sup>

**Bank of America**.

| 29054                                                                                | Kumon Math & Reading                                                                                                                                                                                                                            | 1,088                                                                                                 |
|--------------------------------------------------------------------------------------|-------------------------------------------------------------------------------------------------------------------------------------------------------------------------------------------------------------------------------------------------|-------------------------------------------------------------------------------------------------------|
| 29056                                                                                | Print-A-Sign                                                                                                                                                                                                                                    | 2,200                                                                                                 |
| 5601                                                                                 | Agoura Dental Office                                                                                                                                                                                                                            | 1,400                                                                                                 |
| 5603                                                                                 | AVAILABLE                                                                                                                                                                                                                                       | 1,750                                                                                                 |
| 5605                                                                                 | Agoura Hills Animal Hospital                                                                                                                                                                                                                    | 2,800                                                                                                 |
| 5609                                                                                 | Deja Nails & DryBar                                                                                                                                                                                                                             | 1,785                                                                                                 |
| 5613                                                                                 | The Latigo Kid                                                                                                                                                                                                                                  | 4,769                                                                                                 |
| 5623                                                                                 | CVS                                                                                                                                                                                                                                             | 0                                                                                                     |
| 5627                                                                                 | The UPS Store                                                                                                                                                                                                                                   | 1,380                                                                                                 |
| 5629                                                                                 | Jamba Juice                                                                                                                                                                                                                                     | 1,302                                                                                                 |
| 5631                                                                                 | Oxygen Yoga & Fitness                                                                                                                                                                                                                           | 1,785                                                                                                 |
| 5635                                                                                 | Eden Massage                                                                                                                                                                                                                                    | 900                                                                                                   |
| 5637                                                                                 | Chakra Visions                                                                                                                                                                                                                                  | 768                                                                                                   |
| 5639                                                                                 | AVAILABLE RESTAURANT 768                                                                                                                                                                                                                        | 3-1,568                                                                                               |
| 5639                                                                                 | AVAILABLE RETAIL                                                                                                                                                                                                                                | 800                                                                                                   |
|                                                                                      |                                                                                                                                                                                                                                                 |                                                                                                       |
| 5643                                                                                 | Azuki Tea                                                                                                                                                                                                                                       | 1,138                                                                                                 |
| 5643<br>5645                                                                         | Azuki Tea Cigar & Cigarettes Smoke Shop                                                                                                                                                                                                         | 1,138<br>1,200                                                                                        |
|                                                                                      |                                                                                                                                                                                                                                                 |                                                                                                       |
| 5645                                                                                 | Cigar & Cigarettes Smoke Shop                                                                                                                                                                                                                   | 1,200                                                                                                 |
| 5645<br>5647                                                                         | Cigar & Cigarettes Smoke Shop CBD Comfort Zone                                                                                                                                                                                                  | 1,200                                                                                                 |
| 5645<br>5647<br>5649                                                                 | Cigar & Cigarettes Smoke Shop<br>CBD Comfort Zone<br>Parma Pizzeria Napoletana                                                                                                                                                                  | 1,200<br>900<br>1,500                                                                                 |
| 5645<br>5647<br>5649<br>5651                                                         | Cigar & Cigarettes Smoke Shop<br>CBD Comfort Zone<br>Parma Pizzeria Napoletana<br>Love Pets II                                                                                                                                                  | 1,200<br>900<br>1,500<br>2,000                                                                        |
| 5645<br>5647<br>5649<br>5651<br>5653                                                 | Cigar & Cigarettes Smoke Shop CBD Comfort Zone Parma Pizzeria Napoletana Love Pets II O-R Authentic Thai Cuisine                                                                                                                                | 1,200<br>900<br>1,500<br>2,000<br>2,000                                                               |
| 5645<br>5647<br>5649<br>5651<br>5653<br>5657                                         | Cigar & Cigarettes Smoke Shop CBD Comfort Zone Parma Pizzeria Napoletana Love Pets II O-R Authentic Thai Cuisine Italia Deli & Bakery                                                                                                           | 1,200<br>900<br>1,500<br>2,000<br>2,000<br>1,986                                                      |
| 5645<br>5647<br>5649<br>5651<br>5653<br>5657<br>5667                                 | Cigar & Cigarettes Smoke Shop CBD Comfort Zone Parma Pizzeria Napoletana Love Pets II O-R Authentic Thai Cuisine Italia Deli & Bakery Bank of America                                                                                           | 1,200<br>900<br>1,500<br>2,000<br>2,000<br>1,986<br>7,953                                             |
| 5645<br>5647<br>5649<br>5651<br>5653<br>5657<br>5667<br>5671                         | Cigar & Cigarettes Smoke Shop CBD Comfort Zone Parma Pizzeria Napoletana Love Pets II O-R Authentic Thai Cuisine Italia Deli & Bakery Bank of America Vons                                                                                      | 1,200<br>900<br>1,500<br>2,000<br>2,000<br>1,986<br>7,953<br>41,250                                   |
| 5645<br>5647<br>5649<br>5651<br>5653<br>5657<br>5667<br>5671                         | Cigar & Cigarettes Smoke Shop CBD Comfort Zone Parma Pizzeria Napoletana Love Pets II O-R Authentic Thai Cuisine Italia Deli & Bakery Bank of America Vons Agoura Hills World Champ. Karate                                                     | 1,200<br>900<br>1,500<br>2,000<br>2,000<br>1,986<br>7,953<br>41,250<br>2,037                          |
| 5645<br>5647<br>5649<br>5651<br>5653<br>5657<br>5667<br>5671<br>5675                 | Cigar & Cigarettes Smoke Shop CBD Comfort Zone Parma Pizzeria Napoletana Love Pets II O-R Authentic Thai Cuisine Italia Deli & Bakery Bank of America Vons Agoura Hills World Champ. Karate Raul's Barbershop                                   | 1,200<br>900<br>1,500<br>2,000<br>1,986<br>7,953<br>41,250<br>2,037<br>1,050                          |
| 5645<br>5647<br>5649<br>5651<br>5653<br>5657<br>5667<br>5671<br>5675<br>5679<br>5683 | Cigar & Cigarettes Smoke Shop CBD Comfort Zone Parma Pizzeria Napoletana Love Pets II O-R Authentic Thai Cuisine Italia Deli & Bakery Bank of America Vons Agoura Hills World Champ. Karate Raul's Barbershop Goodwill Industries               | 1,200<br>900<br>1,500<br>2,000<br>2,000<br>1,986<br>7,953<br>41,250<br>2,037<br>1,050<br>2,100        |
| 5645<br>5647<br>5649<br>5651<br>5653<br>5657<br>5667<br>5671<br>5675<br>5679<br>5683 | Cigar & Cigarettes Smoke Shop CBD Comfort Zone Parma Pizzeria Napoletana Love Pets II O-R Authentic Thai Cuisine Italia Deli & Bakery Bank of America Vons Agoura Hills World Champ. Karate Raul's Barbershop Goodwill Industries Mimo Jewelers | 1,200<br>900<br>1,500<br>2,000<br>2,000<br>1,986<br>7,953<br>41,250<br>2,037<br>1,050<br>2,100<br>480 |

**TENANT** 

SF