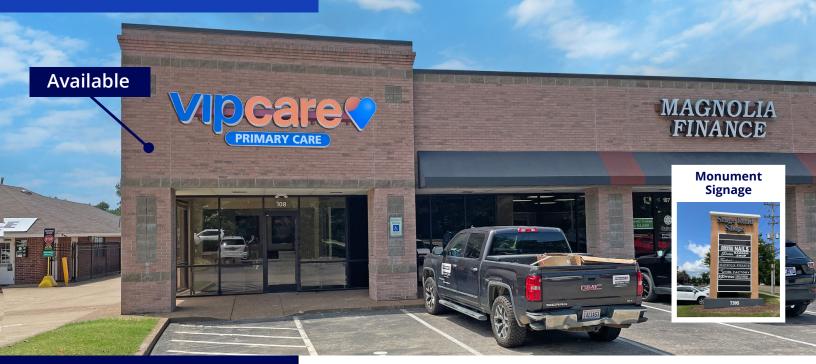

# Highway 64

7395 Hwy 64, Ste. 108, Memphis 38133 2,574± SF | Available

### **Medical Office for Sublease**

ED THOMAS, CCIM VP Retail & Multifamily Services 901 312 4912 ed.thomas@colliers.com

ANDREW PHILLIPS, SIOR, CCIM President, Brokerage Services | Principal 901 312 4916 andrew.phillips@colliers.com Colliers presents, for sublease, this mixed-use 2,574± square foot space at 7395 Hwy. 64 in Memphis, Tennessee. The highly visible lot at the corner of Hwy. 64 and Appling Rd. offers exceptional visibility, monument signage, two access points and has 395 businesses with 55.4% white-collar workers within a one mile radius.

#### **PROPERTY FEATURES**

Room w. Shelves & Counte

- Northeast submarket
- 2,574± SF

10

國

- 4 exam rooms
- 2 offices
- Waiting room/reception area
- Medical assistant station
- Medical lab
- CL zoning
- In Stage Rd. Shops Center
- 246' of Frontage on Hwy. 64
- 50 parking spaces
- 2 access points