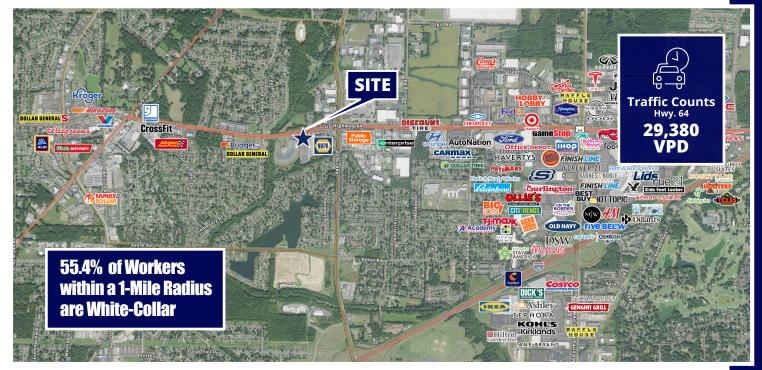

### **Medical Office for Sublease**

ED THOMAS, CCIM VP Retail & Multifamily Services 901 312 4912 ed.thomas@colliers.com

ANDREW PHILLIPS, SIOR, CCIM President, Brokerage Services | Principal 901 312 4916 andrew.phillips@colliers.com Colliers presents, for sublease, this mixed-use 2,574± square foot space at 7395 Hwy. 64 in Memphis, Tennessee. The highly visible lot at the corner of Hwy. 64 and Appling Rd. offers exceptional visibility, monument signage, two access points and has 395 businesses with 55.4% white-collar workers within a one mile radius.

#### **2023 DEMOGRAPHICS**

Population1-mile:7,4493-miles:65,8475-miles:169,884

1-mile: 2,678 3-miles: 25,666 5-miles: 64,843

**Daytime Population** 1-mile: 8,914 3-miles: 73,470 5-miles: 158,187

**Total Employees** 1-mile: 5,222 3-miles: 40,616 5-miles: 75,637