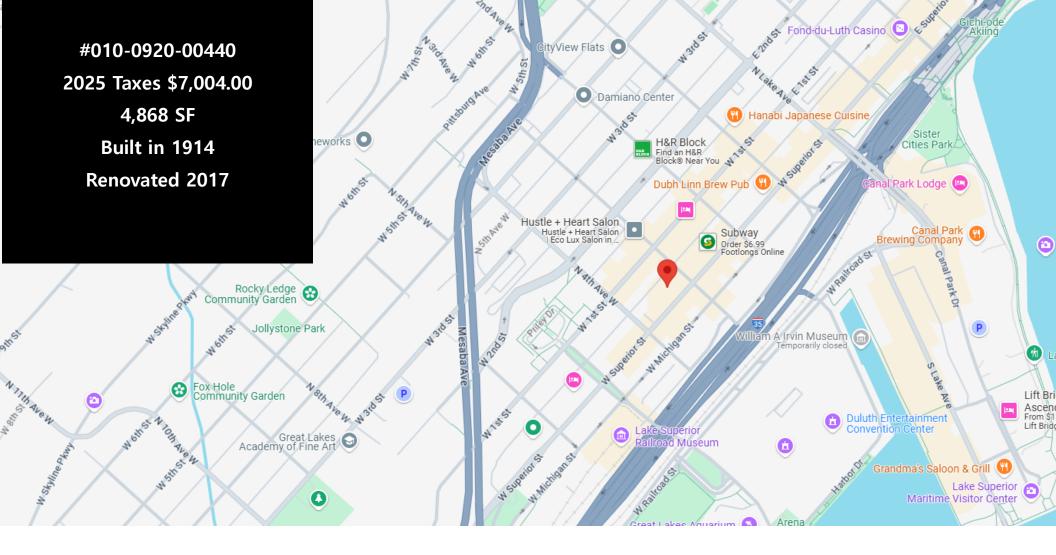

venience is at your doorstep. This build-out, at this price, is a testament to the value you'll receive. It's truly turn-key ready for your business, ensuring a secure investment.





**Beautiful Downtown Building** 

309 W Superior Street • Duluth, MN

Offered at \$750,000

Greg Follmer • Broker MN WI • 218.310.0013 • GregFollmer@gmail.com

230 East Superior Street • Duluth, Minnesota 55802 • Licensed in Minnesota and Wisconsin

All Information Herein Deemed Reliable but not Guaranteed





Beautiful Downtown Building 309 W Superior Street • Duluth, MN Offered at \$750,000

Greg Follmer • Broker MN WI • 218.310.0013 • GregFollmer@gmail.com

230 East Superior Street • Duluth, Minnesota 55802 • Licensed in Minnesota and Wisconsin

All Information Herein Deemed Reliable but not Guaranteed





**Beautiful Downtown Building** 

309 W Superior Street • Duluth, MN

Offered at \$750,000

Greg Follmer • Broker MN WI • 218.310.0013 • GregFollmer@gmail.com

230 East Superior Street • Duluth, Minnesota 55802 • Licensed in Minnesota and Wisconsin

All Information Herein 28513-71955580 Deemed Reliable but not Guaran-