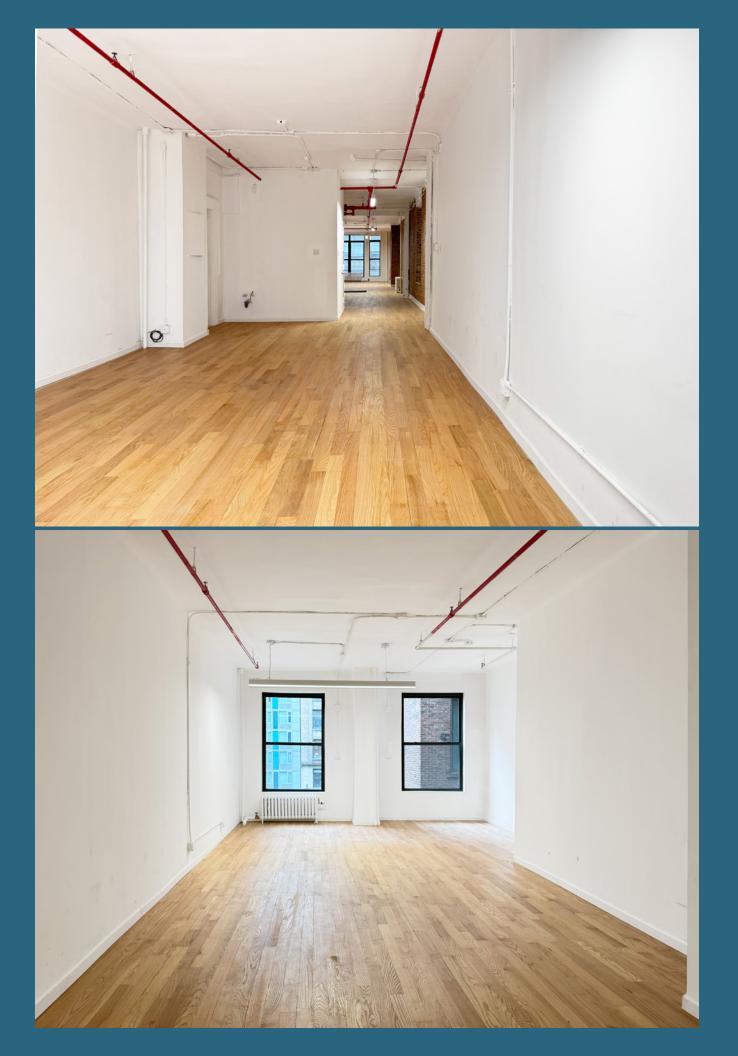

## Newly Updated Loft Space - 2,000 RSF Hardwood Floors and LED Lighting

Short Walk to Times Square, Penn Station, Grand Central and Bryant Park ACE123BDEM7NORW subway lines and 🔜

ABS Partners Real Estate, as the exclusive agent is pleased to offer the following opportunity for lease:

- Entire 5th FI: 2,000 rsf
  - Small full floor featuring an open layout with new hardwood floors and new LED lighting
  - Direct elevator exposure, north and south exposure provides good natural light
  - Direct Con Edison, private restroom with shower
  - Landlord will modify space for qualified tenant and term
  - Steps off 5th Avenue wide variety of restaurants and retail