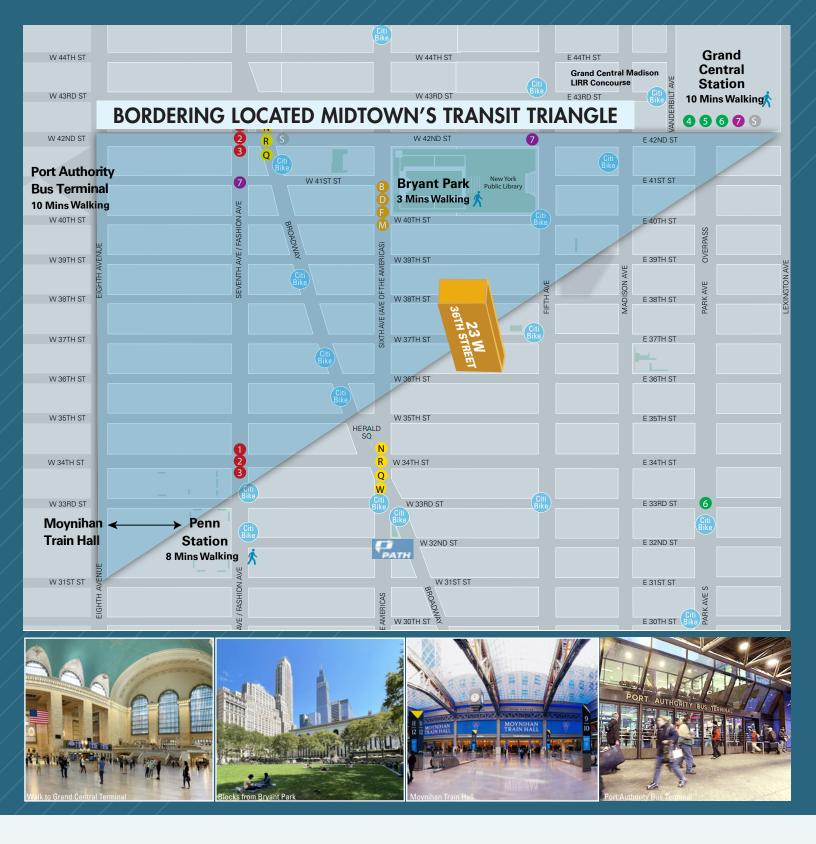

Possession: Immediate Rent: \$29 psf

CLICK TO VIEW VIRTUAL TOUR

Comments:

- Vicinity of Port Authority Bus Terminal and Moynihan Train Hall
- Great central location convenient to Times Square and Herald Square services and variety of eateries