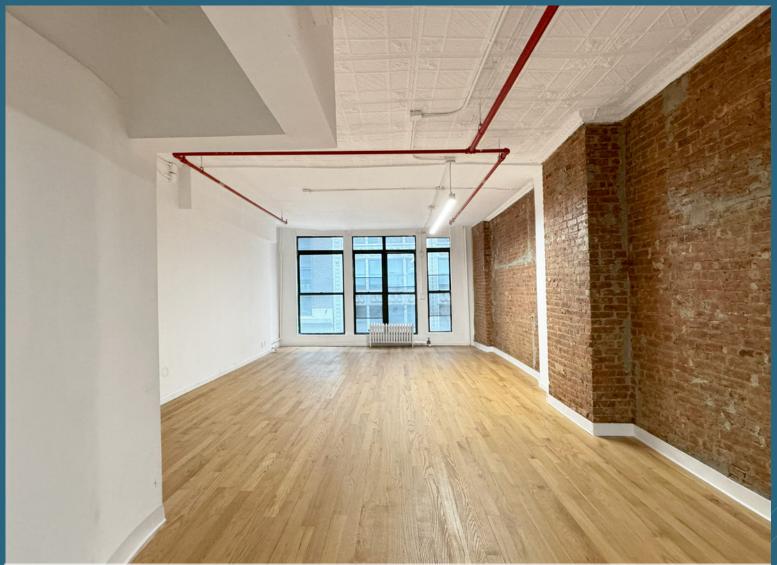

## Newly Updated Loft Space - 2,000 RSF Hardwood Floors and LED Lighting

Short Walk to Times Square, Penn Station, Grand Central and Bryant Park ACE123BDEM7NORW subway lines and 🔜

ABS Partners Real Estate, as the exclusive agent is pleased to offer the following opportunity for lease:

- Entire 5th FI: 2,000 rsf
  - Small full floor featuring an open layout with new hardwood floors and new LED lighting
  - Direct elevator exposure, north and south exposure provides good natural light
  - Direct Con Edison, private restroom with shower
  - Landlord will modify space for qualified tenant and term
  - Steps off 5th Avenue wide variety of restaurants and retail