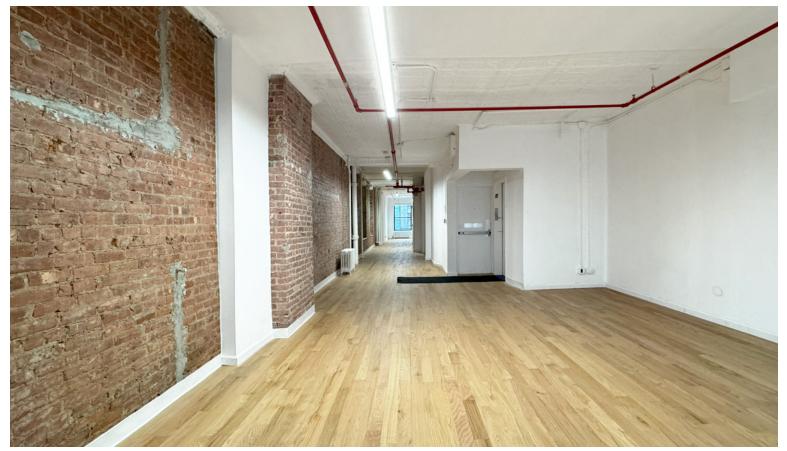

## Newly Updated Loft Space - 2,000 RSF Hardwood Floors and LED Lighting

Short Walk to Times Square, Penn Station, Grand Central and Bryant Park ACE123BDEM7NORW subway lines and 🔜

ABS Partners Real Estate, as the exclusive agent is pleased to offer the following opportunity for lease:

- Entire 5th FI: 2,000 rsf
  - Small full floor featuring an open layout with new hardwood floors and new LED lighting
  - Direct elevator exposure, north and south exposure provides good natural light
  - Direct Con Edison, private restroom with shower
  - Landlord will modify space for qualified tenant and term
  - Steps off 5th Avenue wide variety of restaurants and retail