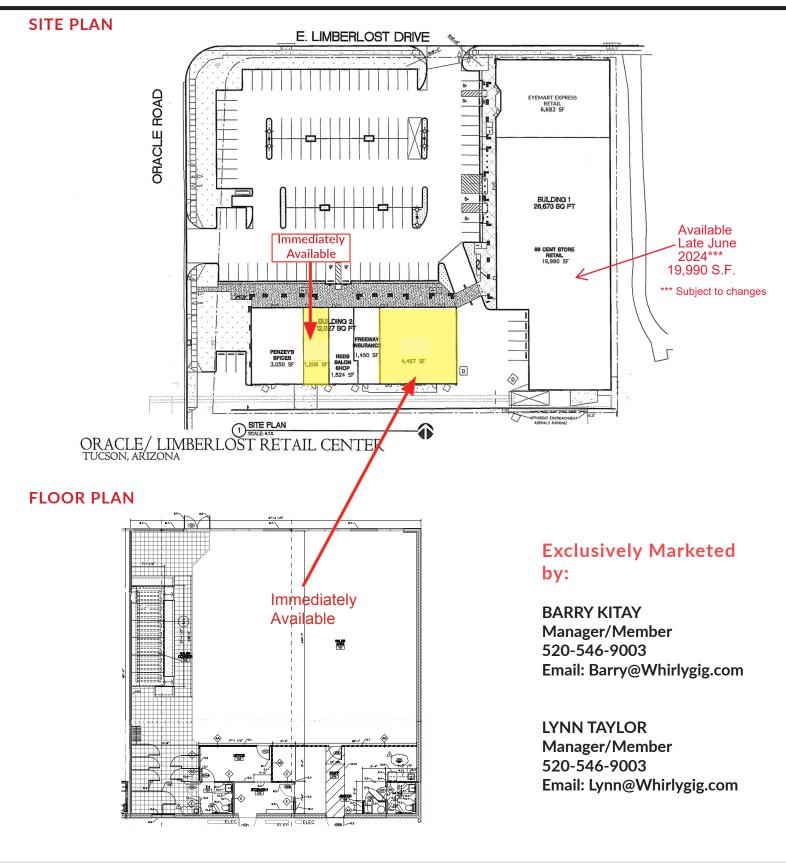

#### **SPECIFICS:**

Immediately Available: Size: 1,206 Lease Rate: \$21.00 SF/YR NNN

Available Late June, 2024\*\*\* Size: 19,990 S.F Lease Rate: \$13.50 SF/YR NNN

\*\*\* subject to change

Immediately Available: Size: 4,497 Lease Rate: \$18.00 SF/YR NNN

#### COMMENTS:

Tenants benefit from the tremendous vehicular traffic within the immediate trade area of this intersection.

C-2 Zoning

## **Exclusively Marketed by:**

BARRY KITAY Manager/Member 520-546-9003 Email: Barry@Whirlygig.com

#### **HIGHLIGHTS**:

- On Tucson's busy Oracle Road
- Nearby Tucson's largest regional mall, Tucson Mall
- Strong retail corridor
- Located at a signalized intersection
- Tenants nearby include: Home Depot, PetSmart, Total Wine, Lowe's, Target, Michaels, Chuze Fitness, Nordstrom Rack and many more!

LYNN TAYLOR Manager/Member 520-546-9003 Email: Lynn@Whirlygig.com