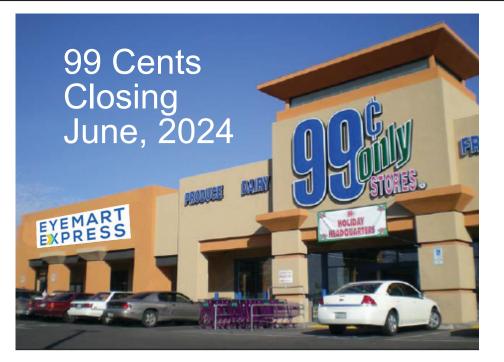

#### **SPECIFICS:**

Immediately Available: Size: 1,206 Lease Rate: \$21.00 SF/YR NNN

Available Late June, 2024\*\*\* Size: 19,990 S.F Lease Rate: \$13.50 SF/YR NNN

\*\*\* subject to change

Immediately Available: Size: 4,497 Lease Rate: \$18.00 SF/YR NNN

#### COMMENTS:

Tenants benefit from the tremendous vehicular traffic within the immediate trade area of this intersection.

C-2 Zoning

#### **HIGHLIGHTS**:

- On Tucson's busy Oracle Road
- Nearby Tucson's largest regional mall, Tucson Mall
- Strong retail corridor
- Located at a signalized intersection
- Tenants nearby include: Home Depot, PetSmart, Total Wine, Lowe's, Target, Michaels, Chuze Fitness, Nordstrom Rack and many more!