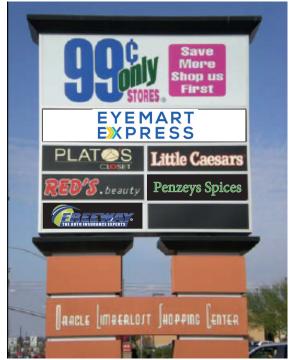

#### COMMENTS:

Tenants benefit from the tremendous vehicular traffic within the immediate trade area of this intersection.

C-2 Zoning

#### **HIGHLIGHTS**:

- On Tucson's busy Oracle Road
- Nearby Tucson's largest regional mall, Tucson Mall
- Strong retail corridor
- Located at a signalized intersection
- Tenants nearby include: Home Depot, PetSmart, Total Wine, Lowe's, Target, Michaels, Chuze Fitness, Nordstrom Rack and many more!