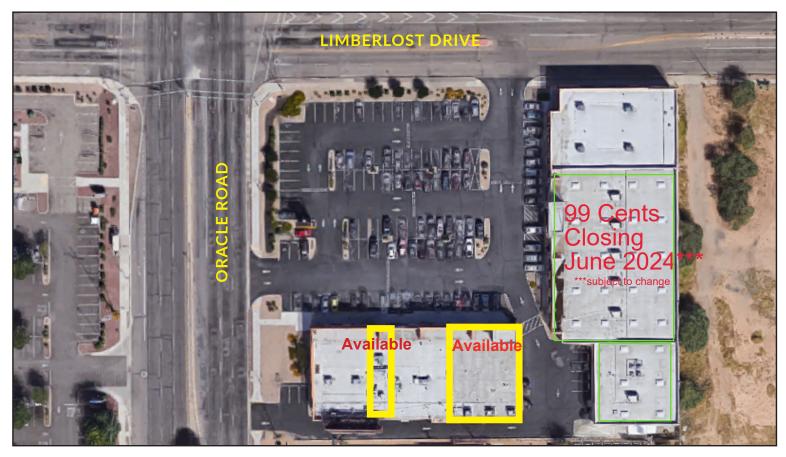

#### **SPECIFICS:**

Immediately Available: Size: 1,206 Lease Rate: \$21.00 SF/YR NNN

Available Late June, 2024\*\*\* Size: 19,990 S.F Lease Rate: \$13.50 SF/YR NNN

\*\*\* subject to change

Immediately Available: Size: 4,497 Lease Rate: \$18.00 SF/YR NNN

## ORACLE-LIMBERLOST Shopping Center 4128-4144 N. Oracle Road Tucson, Arizona 85705

**AERIAL MAP** 