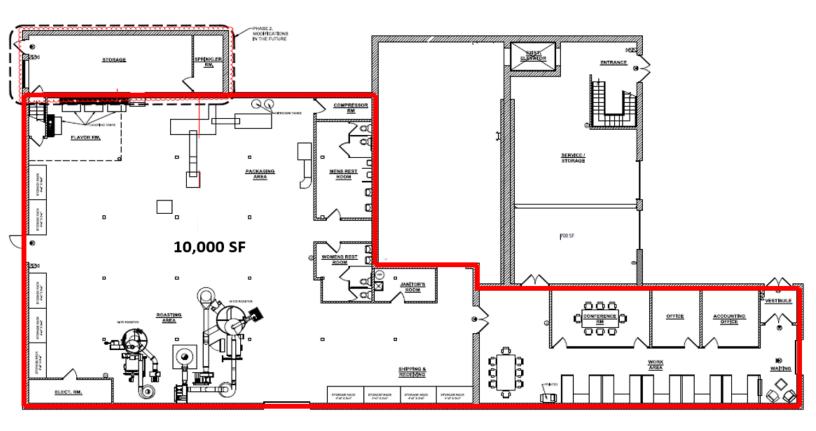

## 579 E. LAFAYETTE ST., NORRISTOWN 10,000 SF

| Colin McHale cmchale@beaconcre.com | 610.828.0100

290 King of Prussia Road | Building 1 | Suite 200 | Radnor, PA 19087 | 610.828.0100 (o) | 610.828.3873 (f) | www.beaconcre.com