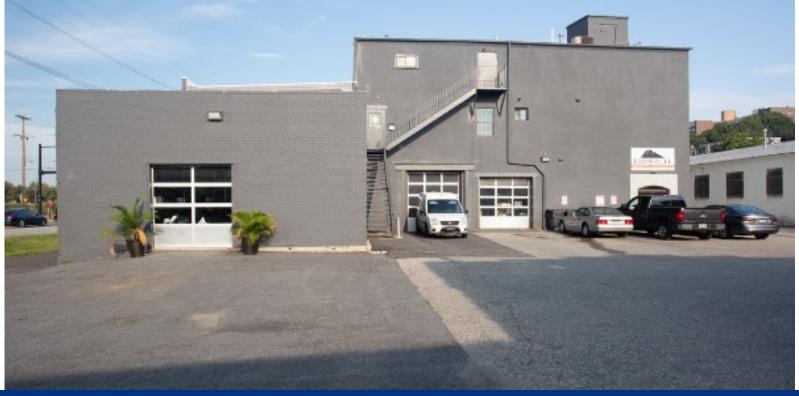

## 579 E. LAFAYETTE ST., NORRISTOWN

## **Property Highlights:**

- Asking price \$1,850,000
- 24,000 -/+ SF building
- 10,000 SF available
- Lease Rate: \$15.00 (\$2.50 NNN)
- Clear height of 20'
- Drive In / 10' high
- Minutes from the R6 & 100 lines
- Accessible from Route 202, I-276 (PA Turnpike), and I-476 (Northeast Extension)
- · On-site parking available
- Dock height loading