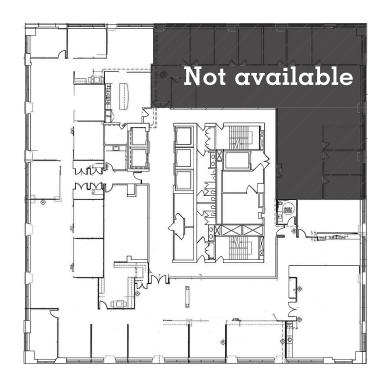

## 27th Floor

10,000 - 13,009 SF

- 12 Offices
- 3 Conference Rooms
- Executive Boardroom
- 2 Kitchens
- Reception
- 6 Desks

Mike Hull, Principal +1 312.273.4514 mike.hull@avisonyoung.com