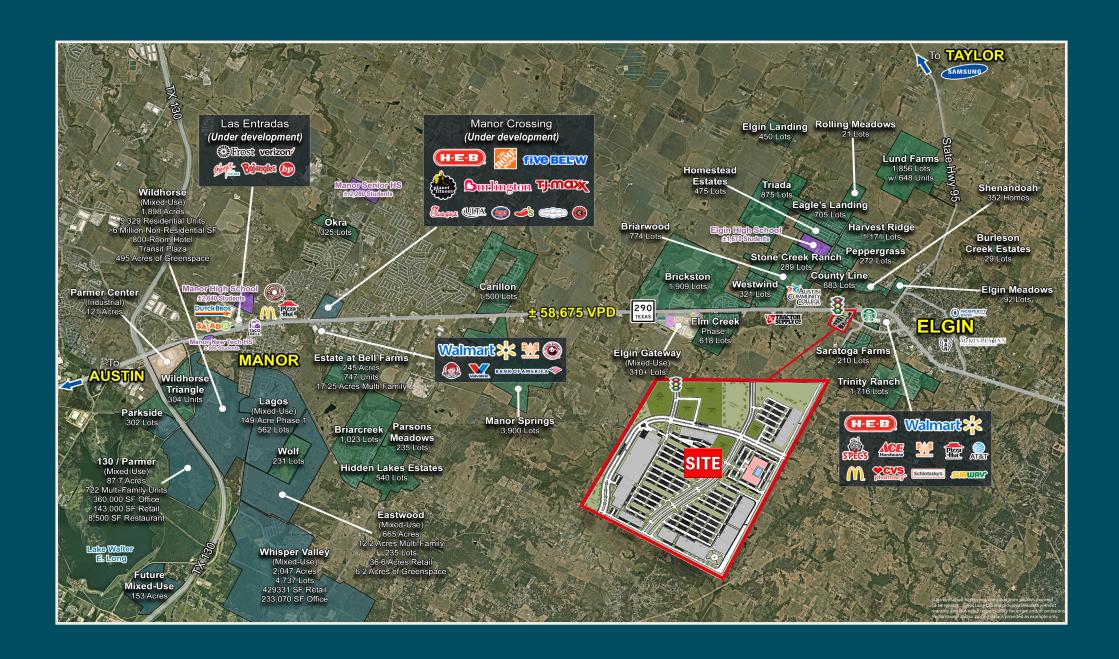

te drive to Downtown Austin. The city, founded in 1872, has grown from its origins as a railroad town into a charming community that blends rural charm with modern amenities. Elgin's downtown area features historic buildings and local businesses, reflecting its commitment to preserving its heritage while embracing growth. The city is also known for its excellent public schools, community events like the Western Days Festival, and its proximity to natural attractions such as Bastrop State Park. It is also only 30 minutes from the new Tesla plant & less than 20 minutes to the Samsung plant.

- Population has grown 33% since 2020
- Population is forecast to grow 40% by 2029
- 15,000 new homes being built
- \$45M in new commercial development planned

(source: Elgin EDC)

## ELGIN TRADE AREA



## SITE LOCATION



### SITE PLAN



# SITE PLAN



## RENDERINGS



# R E N D E R I N G S



# LOCATION & DEMOS

LOCATION, COMMUNITY, QUALITY LIVING. IT STARTS HERE!

- Along major arterial: Hwy 290
- · Lighted intersection to access site
- Access and frontage along Highway 290
- Space available for retail, service, medical, and restaurant uses

| 2024 DEMOS         | 3-MILE   | 5-MILE   | 10-MILE   |
|--------------------|----------|----------|-----------|
| Total Population   | 16,861   | 22,109   | 72,936    |
| Households         | 5,533    | 7,149    | 23,497    |
| Daytime Population | 12,516   | 15,712   | 48,557    |
| Average HH Income  | \$93,029 | \$97,400 | \$111,129 |

| TRAFFIC COUNTS | <u>CPD</u> |
|----------------|------------|
| Highway 290    | 33,733     |

### HOUSI