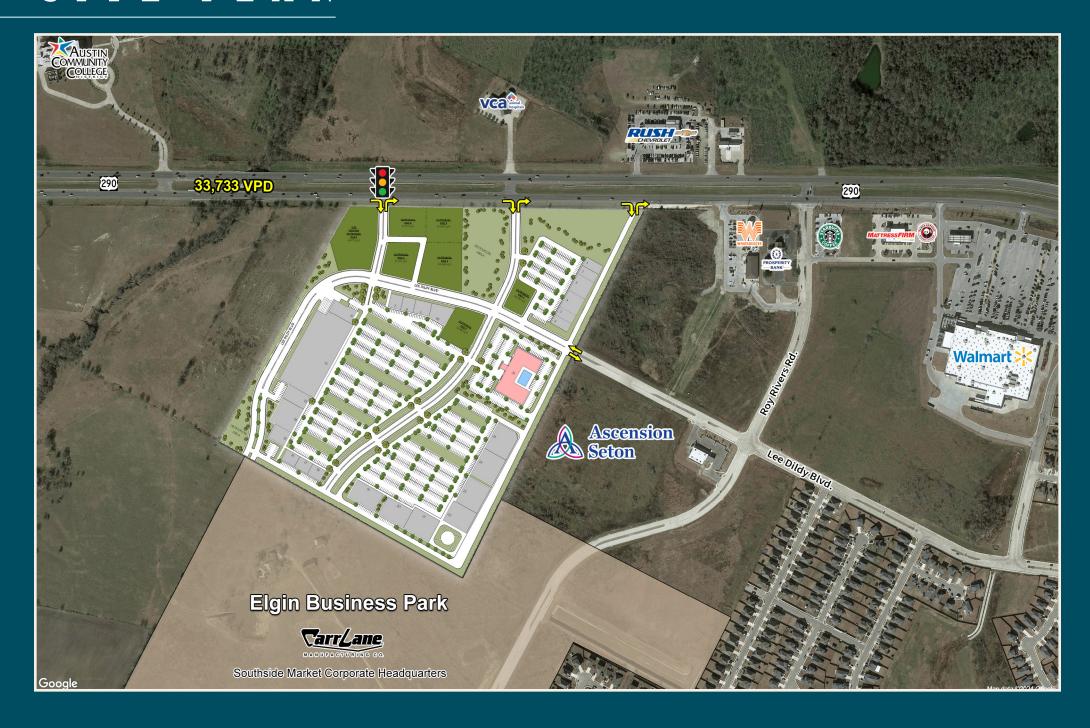

### SITE PLAN

# SITE PLAN

# LOCATION & DEMOS

LOCATION, COMMUNITY, QUALITY LIVING. IT STARTS HERE!

- Along major arterial: Hwy 290
- · Lighted intersection to access site
- Access and frontage along Highway 290
- Space available for retail, service, medical, and restaurant uses

| TRAFFIC COUNTS | <u>CPD</u> |
|----------------|------------|
| Highway 290    | 33,733     |