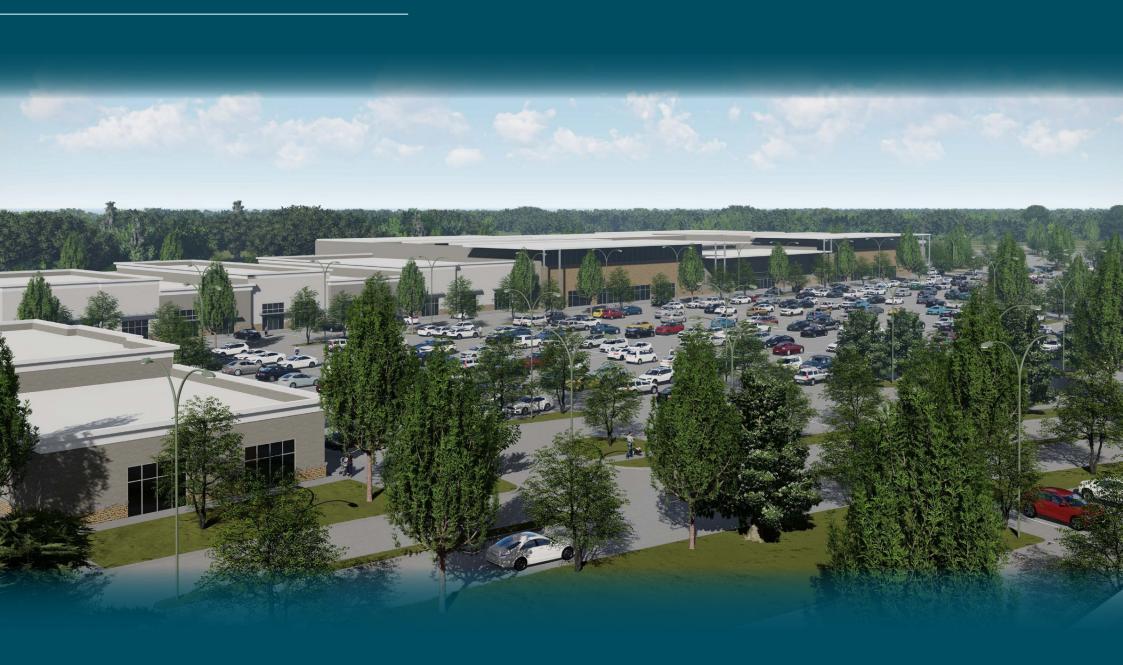

m its origins as a railroad town into a charming community that blends rural charm with modern amenities. Elgin's downtown area features historic buildings and local businesses, reflecting its commitment to preserving its heritage while embracing growth. The city is also known for its excellent public schools, community events like the Western Days Festival, and its proximity to natural attractions such as Bastrop State Park. It is also only 30 minutes from the new Tesla plant & less than 20 minutes to the Samsung plant.

- Population has grown 33% since 2020
- Population is forecast to grow 40% by 2029
- 15,000 new homes being built
- \$45M in new commercial development planned

(source: Elgin EDC)

## ELGIN TRADE AREA



## SITE LOCATION



### SITE PLAN



# SITE PLAN



## RENDERINGS



# R E N D E R I N G S



# LOCATION & DEMOS

LOCATION, COMMUNITY, QUALITY LIVING. IT STARTS HERE!

- Along major arterial: Hwy 290
- · Lighted intersection to access site
- Access and frontage along Highway 290
- Space available for retail, service, medical, and restaurant uses

| 2024 DEMOS         | 3-MILE   | 5-MILE   | 10-MILE   |
|--------------------|----------|----------|-----------|
| Total Population   | 16,861   | 22,109   | 72,936    |
| Households         | 5,533    | 7,149    | 23,497    |
| Daytime Population | 12,516   | 15,712   | 48,557    |
| Average HH Income  | \$93,029 | \$97,400 | \$111,129 |

| TRAFFIC COUNTS | <u>CPD</u> |
|----------------|------------|
| Highway 290    | 33,733     |

### HOUSING GROWTH STUDY





#### MATTHEW UNDERHILL

Senior Associate + 1 210