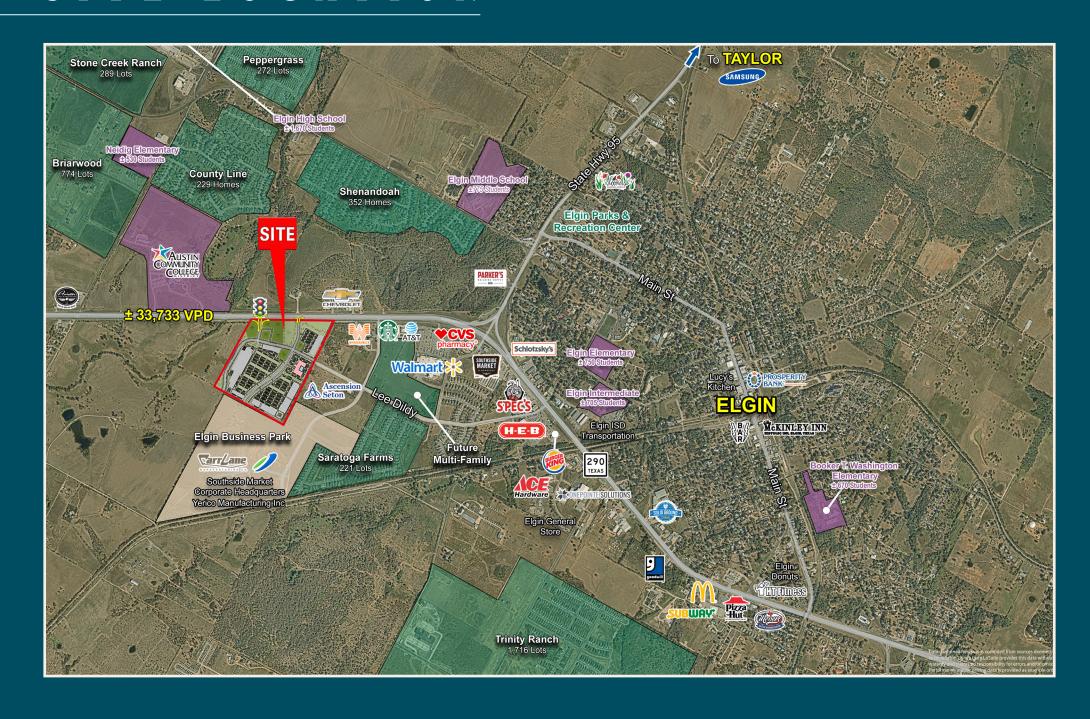

## ELGIN TRADE AREA

# LOCATION & DEMOS

LOCATION, COMMUNITY, QUALITY LIVING. IT STARTS HERE!

- Along major arterial: Hwy 290
- · Lighted intersection to access site
- Access and frontage along Highway 290
- Space available for retail, service, medical, and restaurant uses

| TRAFFIC COUNTS | <u>CPD</u> |
|----------------|------------|
| Highway 290    | 33,733     |