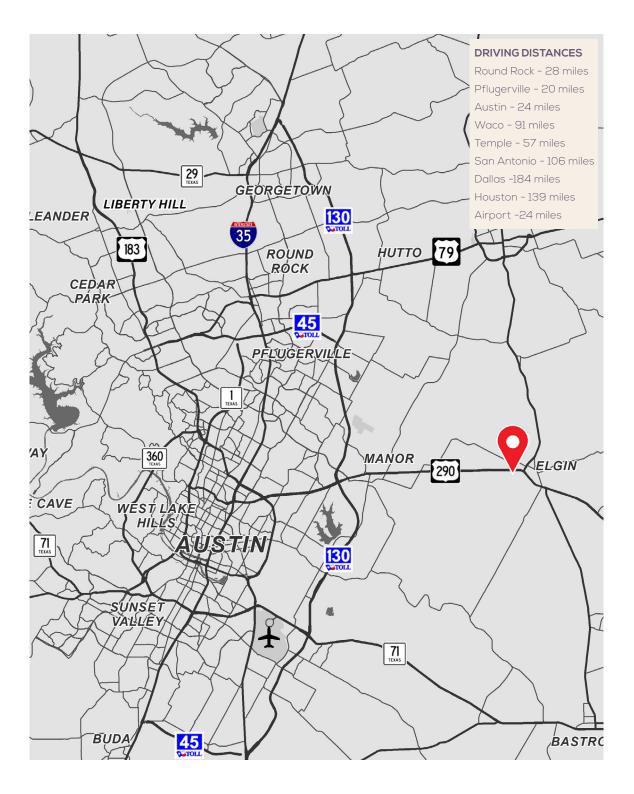

ELGIN, TEXAS---

# RIVER'S MARKETPLACE

60 ACRE DEVELOPMENT PROJECT

PADS · ANCHOR · JUNIOR BOX · SMALL SHOP RETAIL · HOTEL

HIGHWAY 290, ELGIN, TEXAS



# ABOUT

ELGIN, TX

Elgin, Texas is located in Bastrop County, approximately 30 minute drive to Downtown Austin. The city, founded in 1872, has grown from its origins as a railroad town into a charming community that blends rural charm with modern amenities. Elgin's downtown area features historic buildings and local businesses, reflecting its commitment to preserving its heritage while embracing growth. The city is also known for its excellent public schools, community events like the Western Days Festival, and its proximity to natural attractions such as Bastrop State Park. It is also only 30 minutes from the new Tesla plant & less than 20 minutes to the Samsung plant.

- Population has grown 33% since 2020
- Population is forecast to grow 40% by 2029
- 15,000 new homes being built
- \