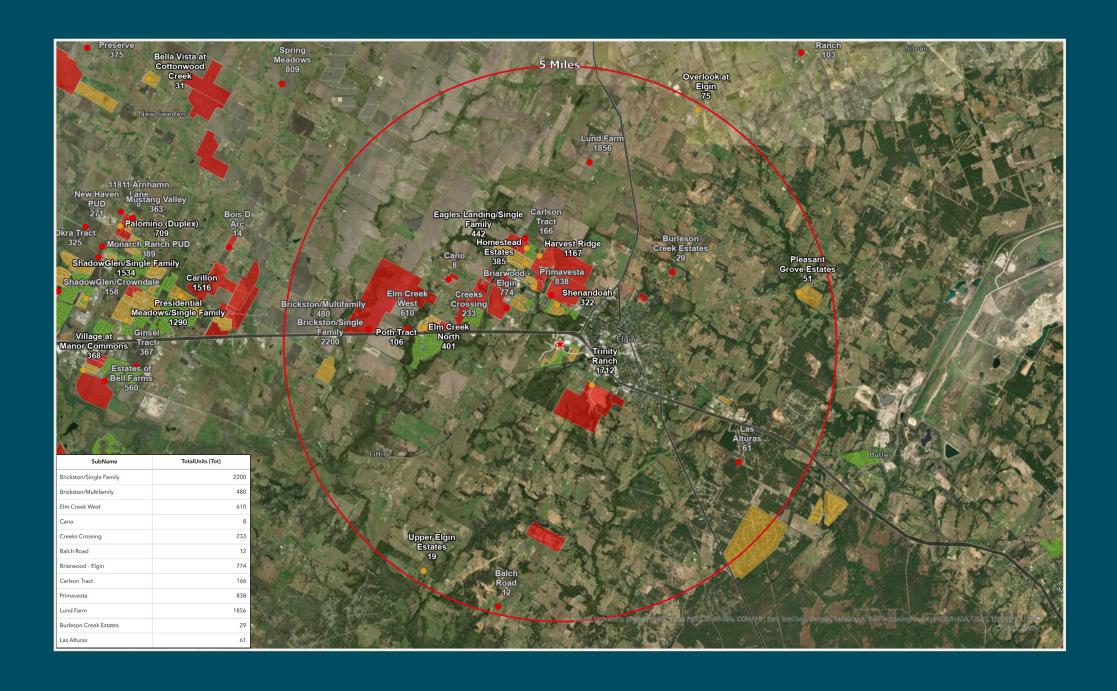

N



### SITE PLAN



# SITE PLAN



## RENDERINGS



# R E N D E R I N G S



# LOCATION & DEMOS

LOCATION, COMMUNITY, QUALITY LIVING. IT STARTS HERE!

- Along major arterial: Hwy 290
- · Lighted intersection to access site
- Access and frontage along Highway 290
- Space available for retail, service, medical, and restaurant uses

| 2024 DEMOS         | 3-MILE   | 5-MILE   | 10-MILE   |
|--------------------|----------|----------|-----------|
| Total Population   | 16,861   | 22,109   | 72,936    |
| Households         | 5,533    | 7,149    | 23,497    |
| Daytime Population | 12,516   | 15,712   | 48,557    |
| Average HH Income  | \$93,029 | \$97,400 | \$111,129 |

| TRAFFIC COUNTS | <u>CPD</u> |
|----------------|------------|
| Highway 290    | 33,733     |

### HOUSING GROWTH STUDY





#### MATTHEW UNDERHILL

Senior Associate + 1 210 683 5513 Matthew.Underhill@jll.com

#### ANDREW CORNWELL

Vice President + 1 512 422 6363 Andrew.Cornwell@jll.com

US.JLL.COM/RETAIL

Although information has been obtained from sources deemed reliable, Owner, Jones Lang LaSalle, and/or their representatives, brokers or agents make no guarantees as to the accuracy of the information contained herein, and offer the Property without express or implied warranties of any kind. The Property may be withdrawn without notice. If the recipient of this information has signed a confidentiality agreement regarding this matter, this information is subject to the terms of that agreement. ©2024. JONES LANG LASALLE. ALL RIGHTS RESERVED.

FOR MORE INFORMATION, VISIT US.JLL.COM/