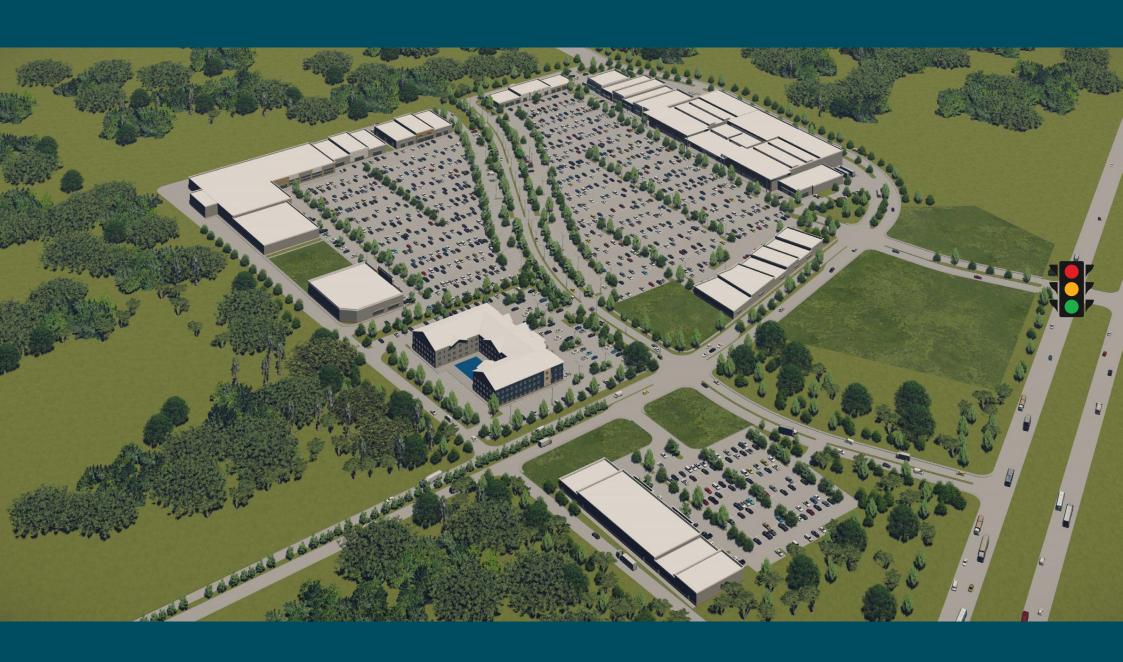

ad town into a charming community that blends rural charm with modern amenities. Elgin's downtown area features historic buildings and local businesses, reflecting its commitment to preserving its heritage while embracing growth. The city is also known for its excellent public schools, community events like the Western Days Festival, and its proximity to natural attractions such as Bastrop State Park. It is also only 30 minutes from the new Tesla plant & less than 20 minutes to the Samsung plant.

- Population has grown 33% since 2020
- Population is forecast to grow 40% by 2029
- 15,000 new homes being built
- \$45M in new commercial development planned

(source: Elgin EDC)

## ELGIN TRADE AREA



## SITE LOCATION



### SITE PLAN



# SITE PLAN



## RENDERINGS



# R E N D E R I N G S



# LOCATION & DEMOS

LOCATION, COMMUNITY, QUALITY LIVING. IT STARTS HERE!

- Along major arterial: Hwy 290
- · Lighted intersection to access site
- Access and frontage along Highway 290
- Space available for retail, service, medical, and restaurant uses

| 2024 DEMOS         | 3-MILE   | 5-MILE   | 10-MILE   |
|--------------------|----------|----------|-----------|
| Total Population   | 16,861   | 22,109   | 72,936    |
| Households         | 5,533    | 7,149    | 23,497    |
| Daytime Population | 12,516   | 15,712   | 48,557    |
| Average HH Income  | \$93,029 | \$97,400 | \$111,129 |

| TRAFFIC COUNTS | <u>CPD</u> |
|----------------|------------|
| Highway 290    | 33,733     |

### HOUSING GROWTH STUDY





#### MATTHEW UNDERHILL

Senior Associate + 1 210 683 5513 Matthew.Underhi