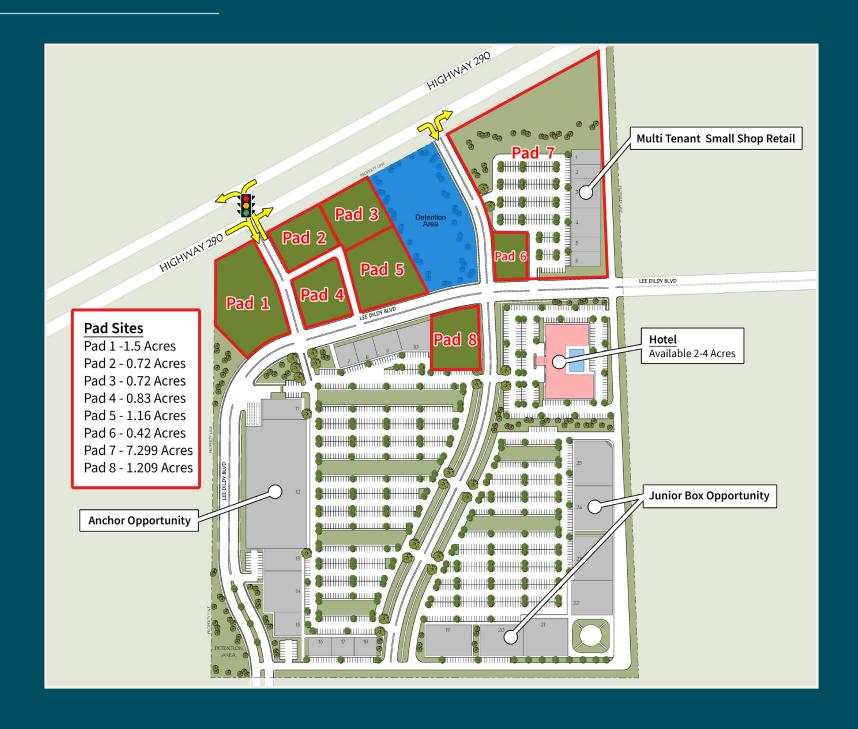

, founded in 1872, has grown from its origins as a railroad town into a charming community that blends rural charm with modern amenities. Elgin's downtown area features historic buildings and local businesses, reflecting its commitment to preserving its heritage while embracing growth. The city is also known for its excellent public schools, community events like the Western Days Festival, and its proximity to natural attractions such as Bastrop State Park. It is also only 30 minutes from the new Tesla plant & less than 20 minutes to the Samsung plant.

- Population has grown 33% since 2020
- Population is forecast to grow 40% by 2029
- 15,000 new homes being built
- \$45M in new commercial development planned

(source: Elgin EDC)

## ELGIN TRADE AREA



## SITE LOCATION



### SITE PLAN



# SITE PLAN



## RENDERINGS



# R E N D E R I N G S



# LOCATION & DEMOS

LOCATION, COMMUNITY, QUALITY LIVING. IT STARTS HERE!

- Along major arterial: Hwy 290
- · Lighted intersection to access site
- Access and frontage along Highway 290
- Space available for retail, service, medical, and restaurant uses

| 2024 DEMOS         | 3-MILE   | 5-MILE   | 10-MILE   |
|--------------------|----------|----------|-----------|
| Total Population   | 16,861   | 22,109   | 72,936    |
| Households         | 5,533    | 7,149    | 23,497    |
| Daytime Population | 12,516   | 15,712   | 48,557    |
| Average HH Income  | \$93,029 | \$97,400 | \$111,129 |

| TRAFFIC COUNTS | <u>CPD</u> |
|----------------|------------|
| Highway 290    | 33,733     |

### HOUSING GROWTH STUDY





#### MATTHEW UND