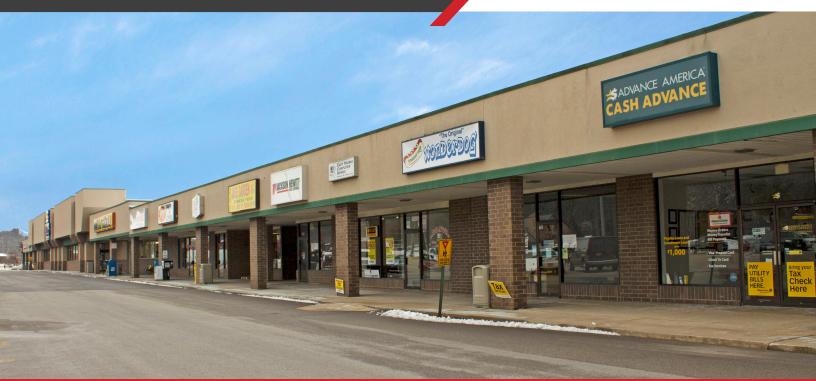

#### **FONDULAC PLAZA** 2410-2530 E WASHINGTON ST - EAST PEORIA

### PROPERTY FEATURES

- Spaces available for lease at Fondulac Plaza.
- Build-to-suit pad site available on .74 acres.
- Shopping center has five separate entrances and excellent roadside visibility.
- Located on Washington Street in East Peoria which averages 20,000 CPD.
- Anchor Tenants include
  Big Lots, Dollar General &
  Fondulac Community Bank.