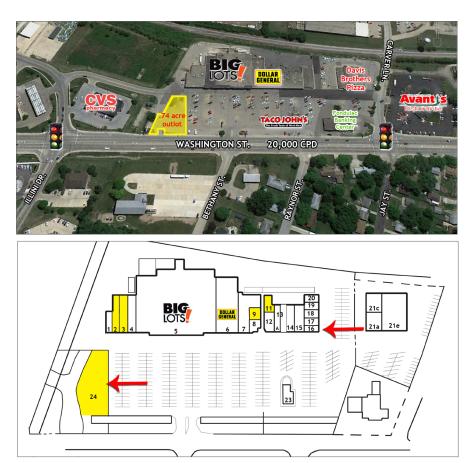

### PROPERTY FEATURES

- Spaces available for lease at Fondulac Plaza.
- Build-to-suit pad site available on .74 acres.
- Shopping center has five separate entrances and excellent roadside visibility.
- Located on Washington Street in East Peoria which averages 20,000 CPD.
- Anchor Tenants include
  Big Lots, Dollar General &
  Fondulac Community Bank.

## PROPERTY DETAILS

| PROPERTY<br>TYPE   | OFFICE/RETAIL                                                                                                                        |  |  |
|--------------------|--------------------------------------------------------------------------------------------------------------------------------------|--|--|
| SPACE<br>AVAILABLE | SUITE 2/3: 3,500 SF<br>SUITE 9: 795 SF<br>SUITE 11: 1,234 SF<br>OUTLOT: 0.74 AC                                                      |  |  |
| PARKING            | ON-SITE LOT                                                                                                                          |  |  |
| ZONING             | B-3                                                                                                                                  |  |  |
| YEAR BUILT         | 1979                                                                                                                                 |  |  |
| LEASE RATE         | SUITE 2/3: \$12 PSF, NNN<br>SUITE 9: \$9 PSF, NNN<br>SUITE 11: \$9 PSF, NNN<br>OUTLOT: \$310,000 or<br>LAND LEASE @ \$2,583 P/M, NNN |  |  |
| LEASE TYPE         | NNN                                                                                                                                  |  |  |
|                    |                                                                                                                                      |  |  |