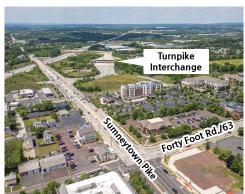

#### Highlights include....

- Prime Location on Sumneytown Pike, just off the Lansdale Interchange of the PA Turnpike!
- Village Commercial Zoning Retail, Food & Beverage, Office uses allowed.
- Adjacent to large modern Corporate Campus, Affluent Residential Developments, and all the traffic heading to Merck's West Point HQ!!