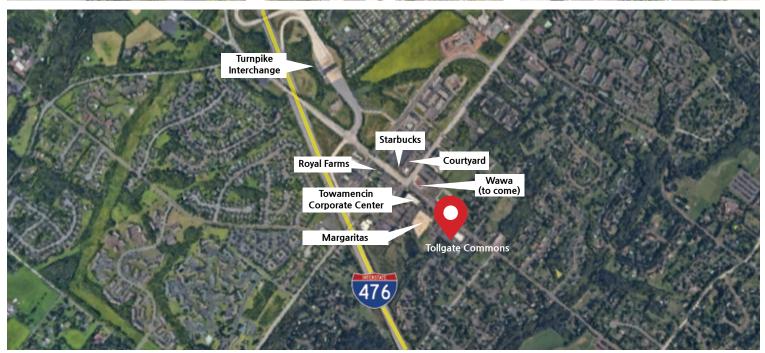

#### Highlights include....

- Prime Location on Sumneytown Pike, just off the Lansdale Interchange of the PA Turnpike!
- Village Commercial Zoning Retail, Food & Beverage, Office uses allowed.
- Adjacent to large modern Corporate Campus, Affluent Residential Developments, and all the traffic heading to Merck's West Point HQ!!