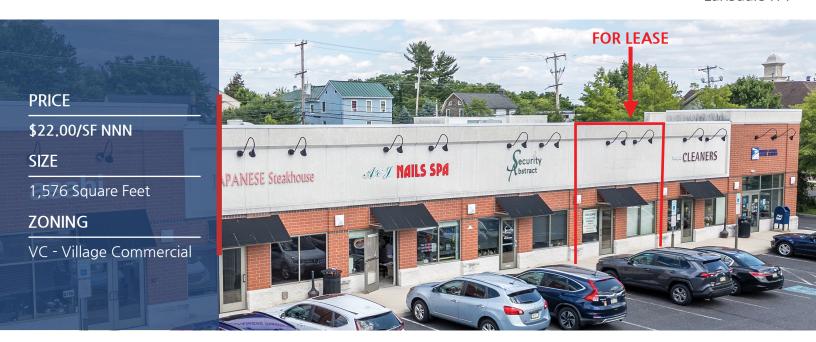

# RETAIL SPACE FOR LEASE

Tollgate Commons Lansdale PA

#### Highlights include....

- Prime Location on Sumneytown Pike, just off the Lansdale Interchange of the PA Turnpike!
- Village Commercial Zoning Retail, Food & Beverage, Office uses allowed.
- Adjacent to large modern Corporate Campus, Affluent Residential Developments, and all the traffic heading to Merck's West Point HQ!!