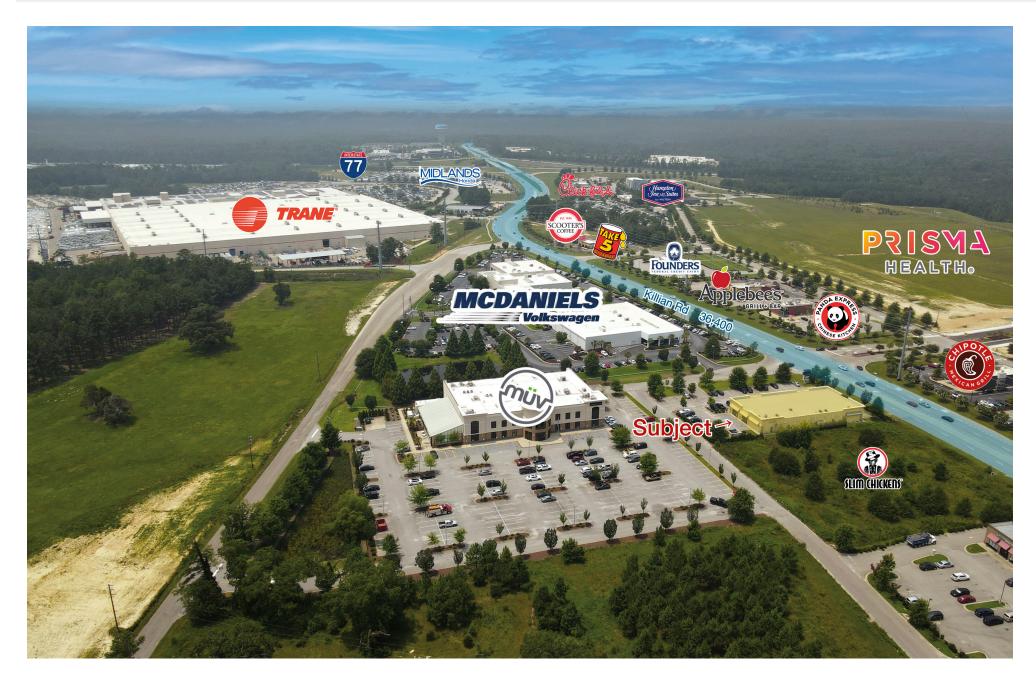

## PROPERTY FEATURES

452 KILLIAN ROAD

LOCATION DESCRIPTION: This retail shopping center is situated on Killian Road between I-77 and Farrow Road. Killian Road/

Clemson Road is a major east/west connector between I-77 and I-20, serving the Northeast Richland submarket in Columbia, SC. MÜV Fitness is located directly behind the retail center with McDaniel's Automotive on the west side and fast food restaurants to the east. Cross access is shared with all

adjoining uses.

AVAILABLE SPACE: ±1.750 SF

49 parking spaces provided PARKING:

TRAFFIC COUNT: Station 448 (Killian Road at Clemson Road) 38,300 VPD

ZONING: GC - General Commercial, Richland County

DEMOGRAPHICS: 1-Mile 3-Mile 5-Mile

growing area in the Columbia MSA with continued plans for future development. The center is located at a future signalized intersection across from Killian's Crossing, a ±400 acre mixed use development currently underway; Kroger Marketplace, Applebee's, Panda Express, Chick-Fil-A, McDonald's, Hardee's,

Starbucks, Panera Bread and many others have recently opened.

LEASE PRICE: \$26,00/SF NNN

Proximity Map

Floor Plan

Property Photos

Property Photos