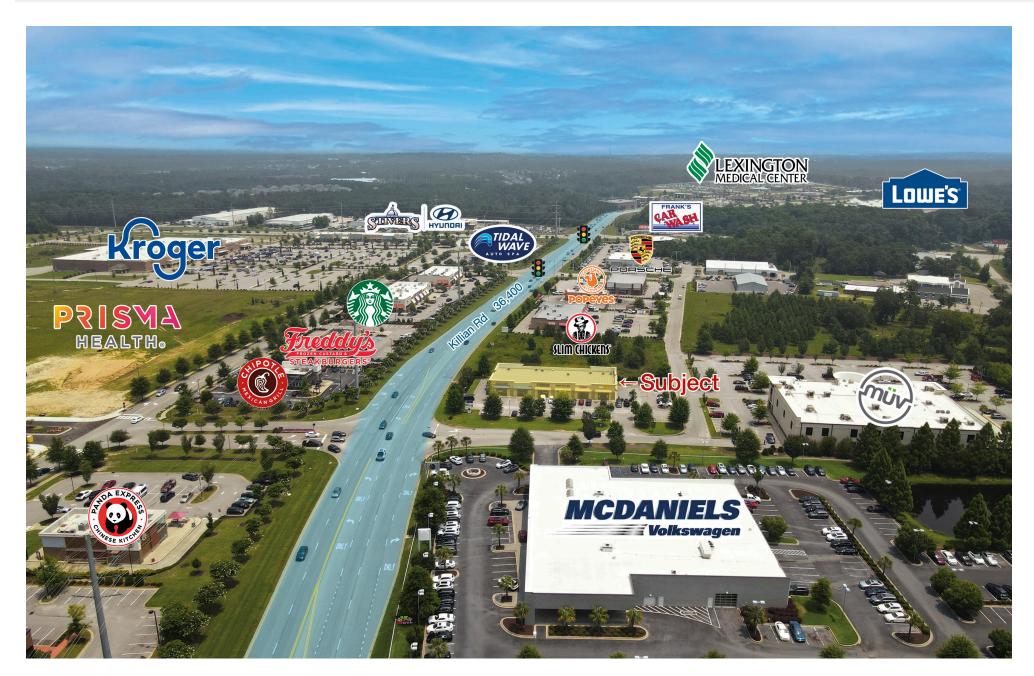

## PROPERTY FEATURES

452 KILLIAN ROAD

LOCATION DESCRIPTION: This retail shopping center is situated on Killian Road between I-77 and Farrow Road. Killian Road/

Clemson Road is a major east/west connector between I-77 and I-20, serving the Northeast Richland submarket in Columbia, SC. MÜV Fitness is located directly behind the retail center with McDaniel's Automotive on the west side and fast food restaurants to the east. Cross access is shared with all

growing area in the Columbia MSA with continued plans for future development. The center is located at a future signalized intersection across from Killian's Crossing, a ±400 acre mixed use development currently underway; Kroger Marketplace, Applebee's, Panda Express, Chick-Fil-A, McDonald's, Hardee's,

Starbucks, Panera Bread and many others have recently opened.

LEASE PRICE: \$26,00/SF NNN

Proximity Map

Floor Plan

Property Photos

Property Photos