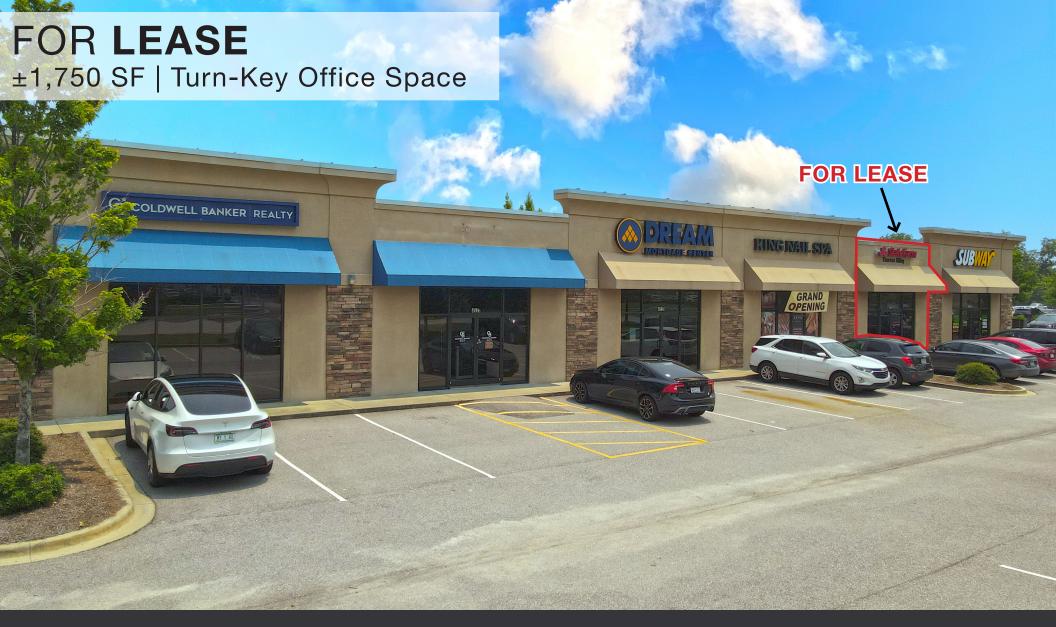

adjoining uses.

AVAILABLE SPACE: ±1.750 SF

49 parking spaces provided PARKING:

TRAFFIC COUNT: Station 448 (Killian Road at Clemson Road) 38,300 VPD

ZONING: GC - General Commercial, Richland County

DEMOGRAPHICS: 1-Mile 3-Mile 5-Mile

Starbucks, Panera Bread and many others have recently opened.

LEASE PRICE: \$26,00/SF NNN

Proximity Map

Floor Plan

Property Photos

Property Photos