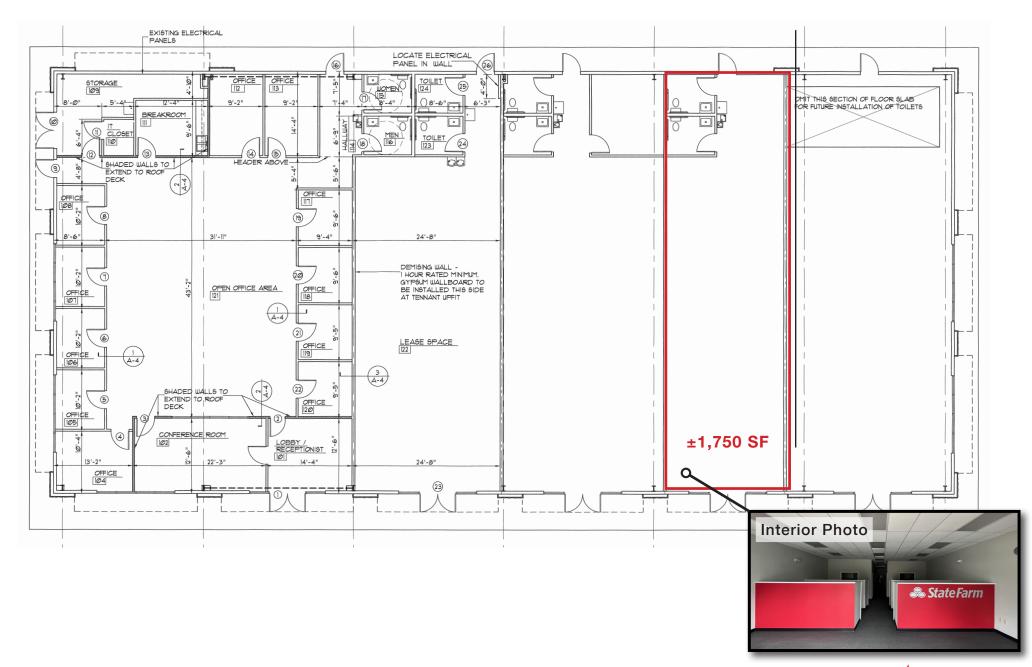

adjoining uses.

AVAILABLE SPACE: ±1.750 SF

49 parking spaces provided PARKING:

TRAFFIC COUNT: Station 448 (Killian Road at Clemson Road) 38,300 VPD

ZONING: GC - General Commercial, Richland County

DEMOGRAPHICS: 1-Mile 3-Mile 5-Mile

Starbucks, Panera Bread and many others have recently opened.

LEASE PRICE: \$26,00/SF NNN

Proximity Map

Floor Plan

Property Photos

Property Photos