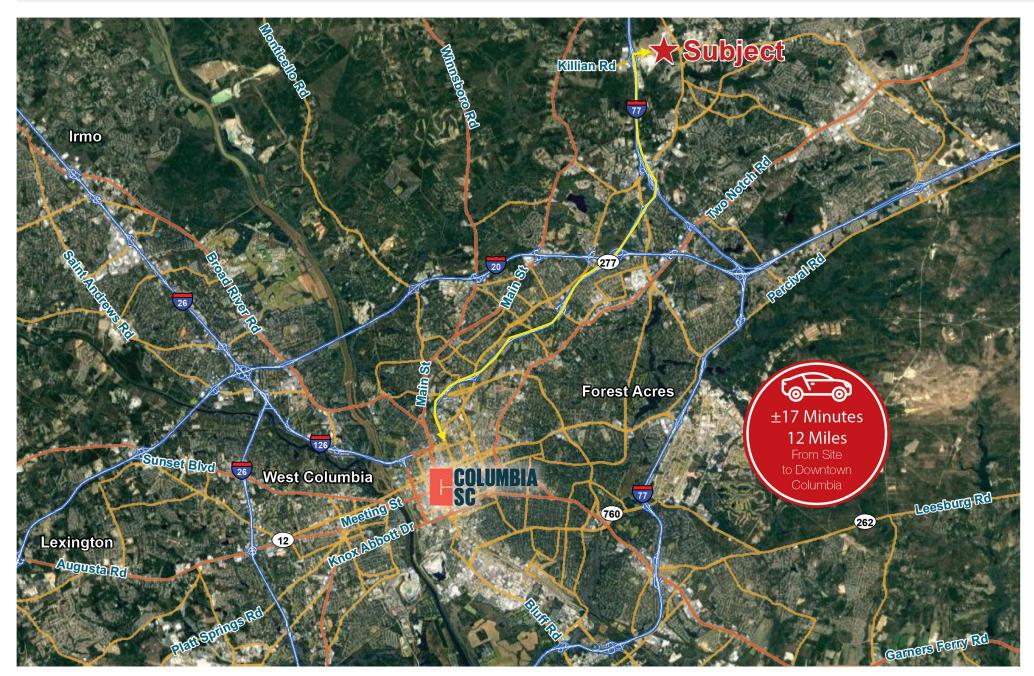

Starbucks, Panera Bread and many others have recently opened.

LEASE PRICE: \$26,00/SF NNN

Proximity Map

Floor Plan

Property Photos

Property Photos