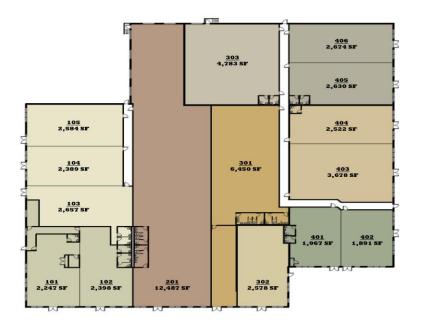

321 CHANGEBRIDGE RD **MONTVILLE TOWNSHIP** (MORRIS COUNTY) 54,035(+/-) SFT RETAIL/ RECREATIONAL COMPLEX

| Still available       |          |          |                  |                     |          |  |
|-----------------------|----------|----------|------------------|---------------------|----------|--|
| Unit 401              | 1967sft  | \$17 NNN | Unit 301/303     | 11,233sft Warehouse | \$9 NNN  |  |
| Units 402             | 1891 sft | \$20 NNN | Unit 201/301/303 | 13,720sft Warehouse | \$9 NNN  |  |
| Units 201A W/H2487sft |          | \$9 NNN  | Unit 102         | 2398sft             | \$17 NNN |  |

<u>Join tenants</u>: Gymboree, Fine Arts Connection, New Pathways Counseling, Carini's House of Iron, Pilates, Target Fire Protection, Max Fitness, Wrestling

Areas demographics: Population of 136,388, Avg. household income of \$118,138, Traffic count 16,896 vehicles per day.