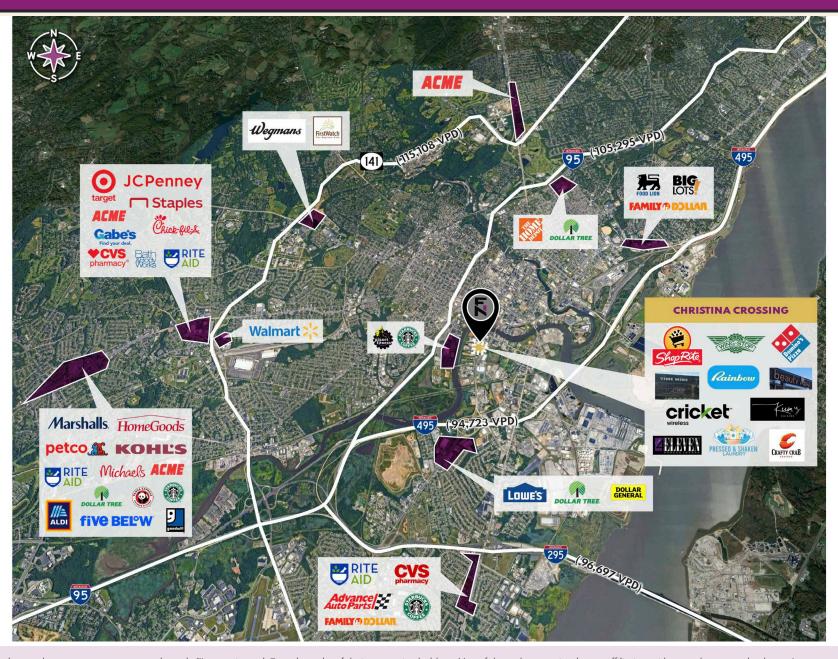

## **PROPERTY FEATURES**

- · Christina Crossing is a 119,446 SF shopping center anchored by a 68,621 SF ShopRite grocery store.
- · The center features a strong mix of daily needs tenants including Rainbow, Domino's, Crafty Crab, Wing Stop, Time Wine & Spirits and Cricket Wireless
- · Situated in a dense part of downtown Wilmington a submarket of the Philadelphia MSA - Christina Crossing is directly in the path of growth along the masterplanned Riverfront East development.
- The property is located at the convergence of two four-lane arteries South Market Street (10,100+ VPD) and Walnut Street (8,300+ VPD) within close proximity to highly trafficked Route 13 (20,000+ VPD) and I-95 (45,000+ VPD).
- · Within a 5-mile radius of the property, the population exceeds 189,000 people and average household incomes top \$87,000.