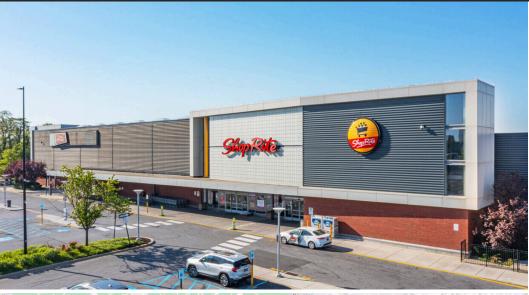

## **PROPERTY FEATURES**

- · Christina Crossing is a 119,446 SF shopping center anchored by a 68,621 SF ShopRite grocery store.
- · The center features a strong mix of daily needs tenants including Rainbow, Domino's, Crafty Crab, Wing Stop, Time Wine & Spirits and Cricket Wireless
- · Situated in a dense part of downtown Wilmington a submarket of the Philadelphia MSA - Christina Crossing is directly in the path of growth along the masterplanned Riverfront East development.
- The property is located at the convergence of two four-lane arteries South Market Street (10,100+ VPD) and Walnut Street (8,300+ VPD) within close proximity to highly trafficked Route 13 (20,000+ VPD) and I-95 (45,000+ VPD).
- · Within a 5-mile radius of the property, the population exceeds 189,000 people and average household incomes top \$87,000.