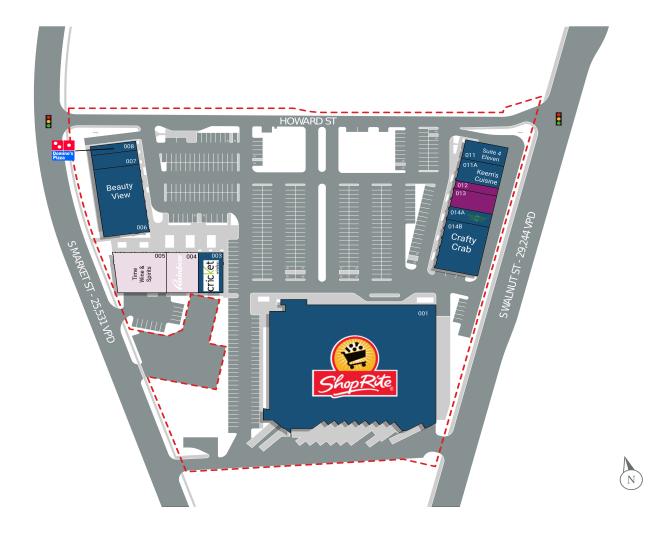

## **CHRISTINA CROSSING**

501 S. Walnut St., Wilmington, DE 19801

| SUITE | TENANT NAME              | SF     |
|-------|--------------------------|--------|
| 001   | ShopRite                 | 68,621 |
| 003   | Cricket Wireless         | 1,600  |
| 004   | Rainbow                  | 6,446  |
| 005   | Time Wine & Spirits      | 7,653  |
| 006   | Beauty View              | 9,897  |
| 007   | Pressed & Shaken Laundry | 3,192  |
| 800   | Domino's Pizza           | 1,600  |
| 011   | Suite 4 Eleven           | 3,000  |
| 011A  | Keem's Cuisine           | 3,705  |
| 012   | Available                | 1,089  |
| 013   | Available                | 3,108  |
| 014A  | WingStop                 | 1,635  |
| O14B  | Crafty Crab              | 7,900  |

 $\blacksquare$  Available  $\square$  Available soon  $\blacksquare$  Leased  $\square$  Nap (Not a Part)