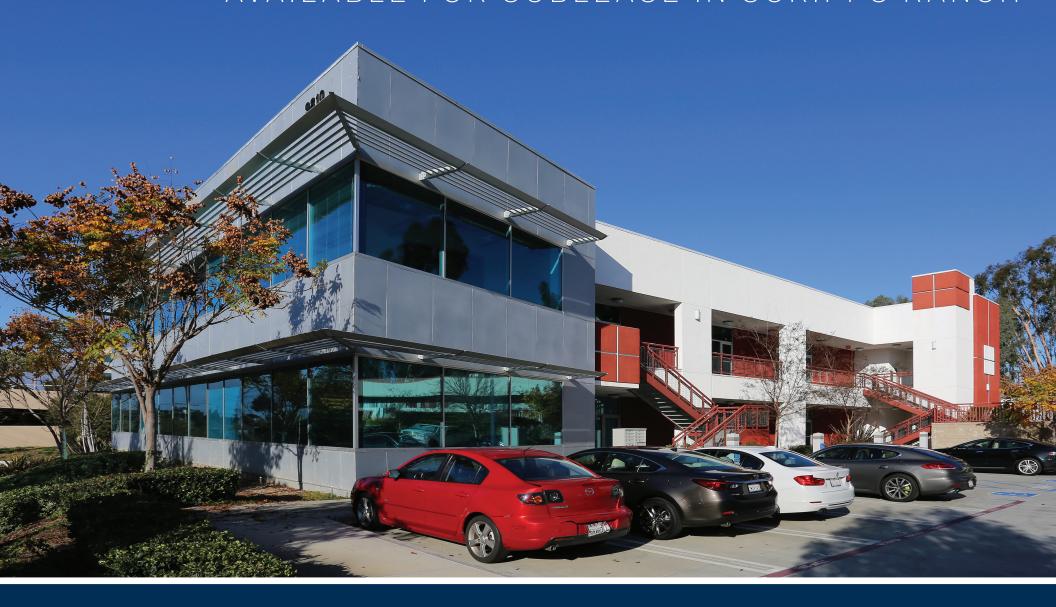

# 9810 SCRIPPS LAKE DRIVE, SUITE F

## SAN DIEGO CA 92131

**Scripps Lake Plaza** Scripps Lake Office Plaza is located in Scripps Ranch, just northeast of San Diego. This building stands prominently at the corner of Scripps Lake Drive and Treena Street. The two story office project provides approximately 13,628 SF of office space, and the development includes approximately 31,000 SF of site area to support the office, including 45 parking spaces, landscaping, and site and accent lighting.

## **PROPERTY FEATURES**

• Suite F: ±1,487 RSF

Suite G: ±1,300 RSF

Suites F & G: ±2,787 RSF

Available with 30 days' notice

Lease Rate: \$2.10 PSF + Utilities

• Sublease through 02/28/2021

• An approximately 13,628 SF Class "A" creative office building

• Modern architecture

Prominent building location at the center of Scripps Lake Drive and Treena Street

On-site showers

 Close proximity to multiple restaurants, retail centers, fitness centers and Mira Mesa Market Center (500,000 SF)