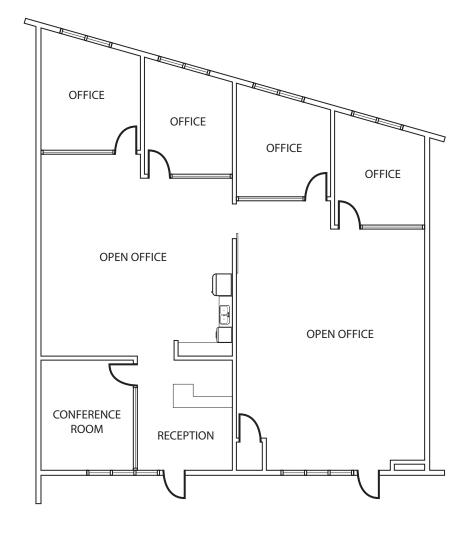

## **PROPERTY FEATURES**

• Suite F: ±1,487 RSF

Suite G: ±1,300 RSF

Suites F & G: ±2,787 RSF

Available with 30 days' notice

Lease Rate: \$2.10 PSF + Utilities

• Sublease through 02/28/2021

• An approximately 13,628 SF Class "A" creative office building