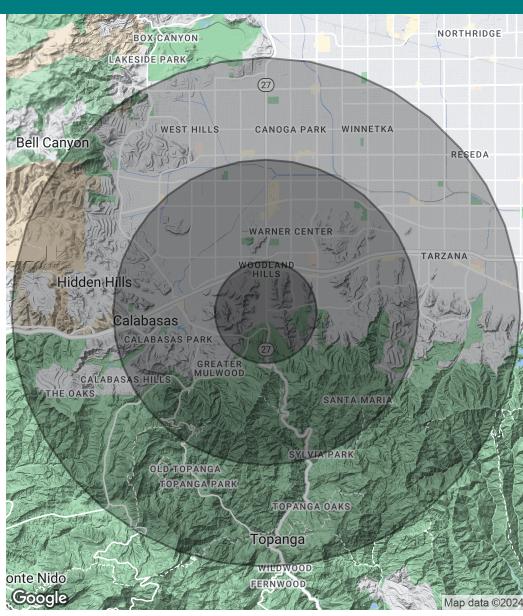

### **DEMOGRAPHICS MAP & REPORT**

4867 TOPANGA CANYON BOULEVARD | WOODLAND HILLS, CA 91364

BROCHURE | PAGE 5

| POPULATION                              | 1 MILE                 | 3 MILES               | 5 MILES                  |
|-----------------------------------------|------------------------|-----------------------|--------------------------|
| Total Population                        | 12,249                 | 93,740                | 287,256                  |
| Average Age                             | 40.9                   | 40.4                  | 38.7                     |
| Average Age (Male)                      | 41.7                   | 39.8                  | 37.5                     |
| Average Age (Female)                    | 40.3                   | 41.3                  | 39.9                     |
|                                         |                        |                       |                          |
|                                         | 4 1411 1               | 7 141 50              |                          |
| HOUSEHOLDS & INCOME                     | 1 MILE                 | 3 MILES               | 5 MILES                  |
| Total Households                        | <b>1 MILE</b><br>4,834 | <b>3 MILES</b> 37,675 | <b>5 MILES</b><br>99,745 |
|                                         |                        |                       |                          |
| Total Households                        | 4,834                  | 37,675                | 99,745                   |
| Total Households<br># of Persons per HH | 4,834                  | 37,675                | 99,745<br>2.9            |