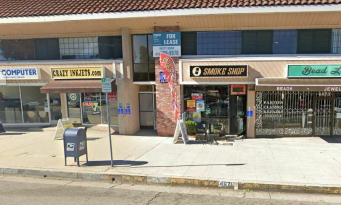

### FEATURES & AMENITIES

4867 TOPANGA CANYON BOULEVARD | WOODLAND HILLS, CA 91364

### **FEATURES & AMENITIES**

- +/- 610SF STREET FRONT RETAIL SPACE AVAILABLE
- GREAT LOCATION
- SOUTH OF VENTURA BOULEVARD
- PLENTY OF FREE PARKING IN REAR ALONG WITH STREET PARKING ON TOPANGA CANYON AND SURROUNDING SIDE STREETS
- HARD TO FIND SMALL OFFICE AVAILABLE, AS WELL +/- 200SF