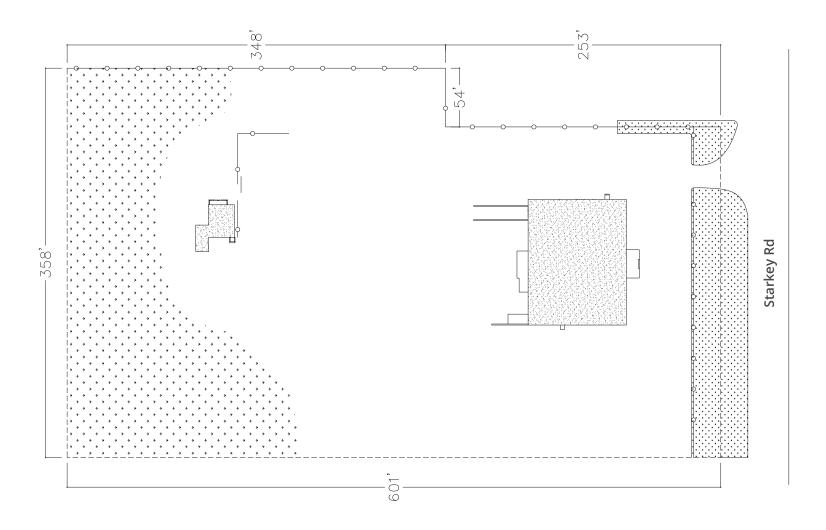

EY ROAD



#### Warehouse For Lease

Ability Redevelopment and Expand Industrial Property



BRAD HUTTON | Director 813.793.8492 | Brad.Hutton@FranklinSt.com

**DAVID HOVIS | Associate** 813.345.5895 | David.Hovis@FranklinSt.com

PATRICK KELLY | Regional Managing Director 813.682.6210 | Pat.Kelly@FranklinSt.com



LICENSED REAL ESTATE BROKER | FranklinSt.com



# PROPERTY HIGHLIGHTS

11,446 SF Building on 4.63 AC

- Outdoor storage yard is paved
- 400 Amps 277/480 Volt 3 Phase
- 17' clear height in the center with 13' on the ends
- Located close to the Clearwater-St. Pete International Airport (6 mi) and just across the bridge to Tampa International Airport (17 mi)
- Easy access to major roadways including Ulmerton Rd, US Highway 19, I-275, and State Road 60

### **SITE PLAN**

4.63 AC





### **FLOOR PLANS**



**SECONDARY BUILDING: 1,005 RSF**