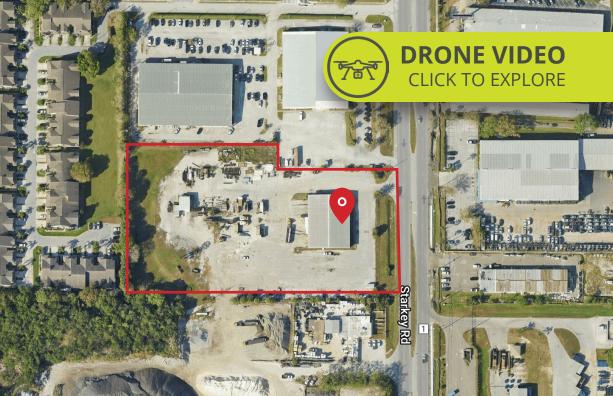

# PROPERTY HIGHLIGHTS

11,446 SF Building on 4.63 AC

- Outdoor storage yard is paved
- 400 Amps 277/480 Volt 3 Phase
- 17' clear height in the center with 13' on the ends
- Located close to the Clearwater-St. Pete International Airport (6 mi) and just across the bridge to Tampa International Airport (17 mi)
- Easy access to major roadways including Ulmerton Rd, US Highway 19, I-275, and State Road 60