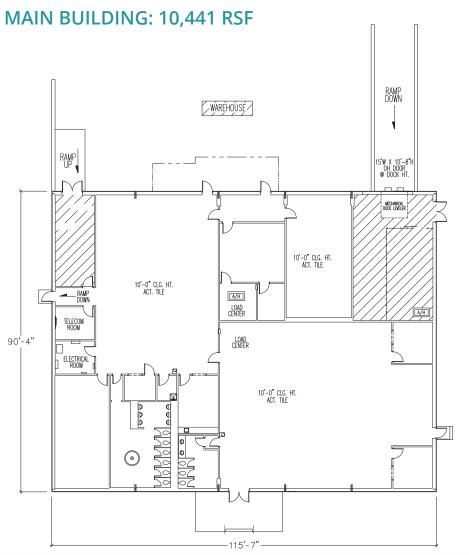

se For Lease

Ability Redevelopment and Expand Industrial Property



BRAD HUTTON | Director 813.793.8492 | Brad.Hutton@FranklinSt.com

**DAVID HOVIS | Associate** 813.345.5895 | David.Hovis@FranklinSt.com

PATRICK KELLY | Regional Managing Director 813.682.6210 | Pat.Kelly@FranklinSt.com



LICENSED REAL ESTATE BROKER | FranklinSt.com



# PROPERTY HIGHLIGHTS

11,446 SF Building on 4.63 AC

- Outdoor storage yard is paved
- 400 Amps 277/480 Volt 3 Phase
- 17' clear height in the center with 13' on the ends
- Located close to the Clearwater-St. Pete International Airport (6 mi) and just across the bridge to Tampa International Airport (17 mi)
- Easy access to major roadways including Ulmerton Rd, US Highway 19, I-275, and State Road 60

### **SITE PLAN**

4.63 AC





### **FLOOR PLANS**



**SECONDARY BUILDING: 1,005 RSF**