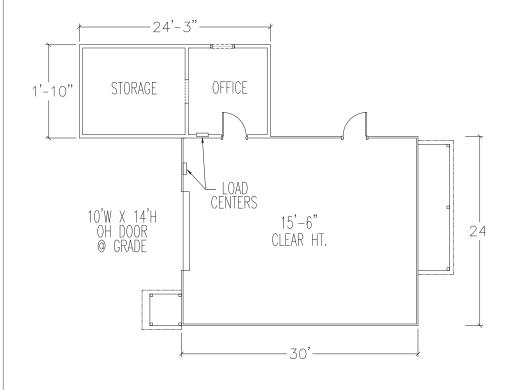

d Expand Industrial Property



BRAD HUTTON | Director 813.793.8492 | Brad.Hutton@FranklinSt.com

**DAVID HOVIS | Associate** 813.345.5895 | David.Hovis@FranklinSt.com

PATRICK KELLY | Regional Managing Director 813.682.6210 | Pat.Kelly@FranklinSt.com



LICENSED REAL ESTATE BROKER | FranklinSt.com



# PROPERTY HIGHLIGHTS

11,446 SF Building on 4.63 AC

- Outdoor storage yard is paved
- 400 Amps 277/480 Volt 3 Phase
- 17' clear height in the center with 13' on the ends
- Located close to the Clearwater-St. Pete International Airport (6 mi) and just across the bridge to Tampa International Airport (17 mi)
- Easy access to major roadways including Ulmerton Rd, US Highway 19, I-275, and State Road 60

### **SITE PLAN**

4.63 AC





### **FLOOR PLANS**



**SECONDARY BUILDING: 1,005 RSF**