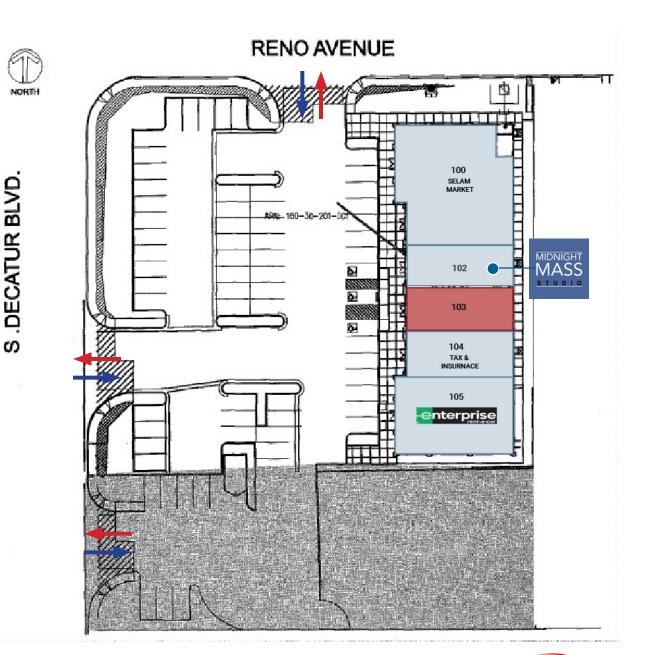

### PROPERTY SITE PLAN

| Suite   | Tenant                | Size (SF) |
|---------|-----------------------|-----------|
| 100/101 | Selam Market          | 4,275     |
| 102     | Midnight Mass Studio  | 1,440     |
| 103     | AVAILABLE             | 1,440     |
| 104     | Tax & Insurance       | 1440      |
| 105     | Enterprise Car Rental | 2,835     |