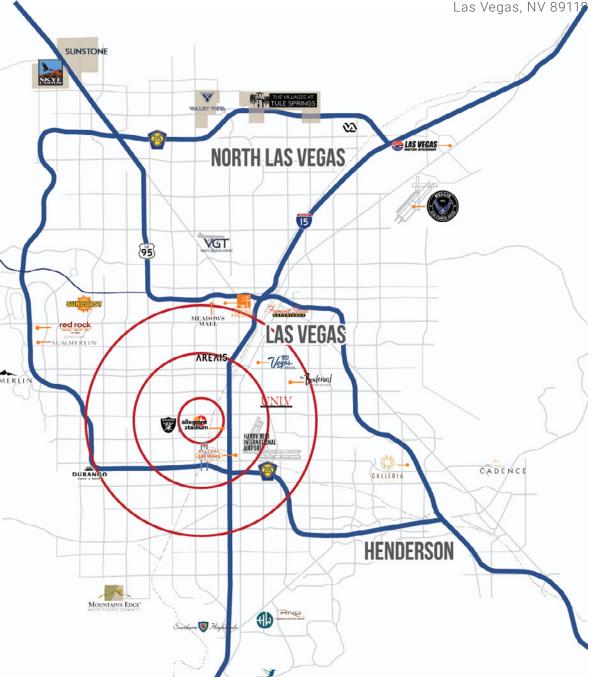

## PROPERTY SITE PLAN

| Suite   | Tenant                | Size (SF) |
|---------|-----------------------|-----------|
| 100/101 | Selam Market          | 4,275     |
| 102     | Midnight Mass Studio  | 1,440     |
| 103     | AVAILABLE             | 1,440     |
| 104     | Tax & Insurance       | 1440      |
| 105     | Enterprise Car Rental | 2,835     |



CLICK HERE FOR **VIRTUAL TOUR** 



#### roicre.com

All information contained herein is from sources we deem reliable, and we have no reason to doubt its accuracy; however, no guarantee or responsibility is assumed thereof, and it shall not form any part of future contracts. Properties are submitted subject to errors and omissions and all information should be carefully verified. \*All measurements quoted herein are approximate







NSPIRADA

#### roicre.com

All information contained herein is from sources we deem reliable, and we have no reason to doubt its accuracy; however, no guarantee or responsibility is assumed thereof, and it shall not form any part of future contracts. Properties are submitted subject to errors and omissions and all information should be carefully verified. \*All measurements quoted herein are approximate



5120 S Decatur Blvd

5120 S Decatur Blvd Las Vegas, NV 89118



#### roicre.com

All information contained herein is from sources we deem reliable, and we have no reason to doubt its accuracy; however, no guarantee or responsibility is assumed thereof, and it shall not form any part of future contracts. Properties are submitted subject to errors and omissions and all information should