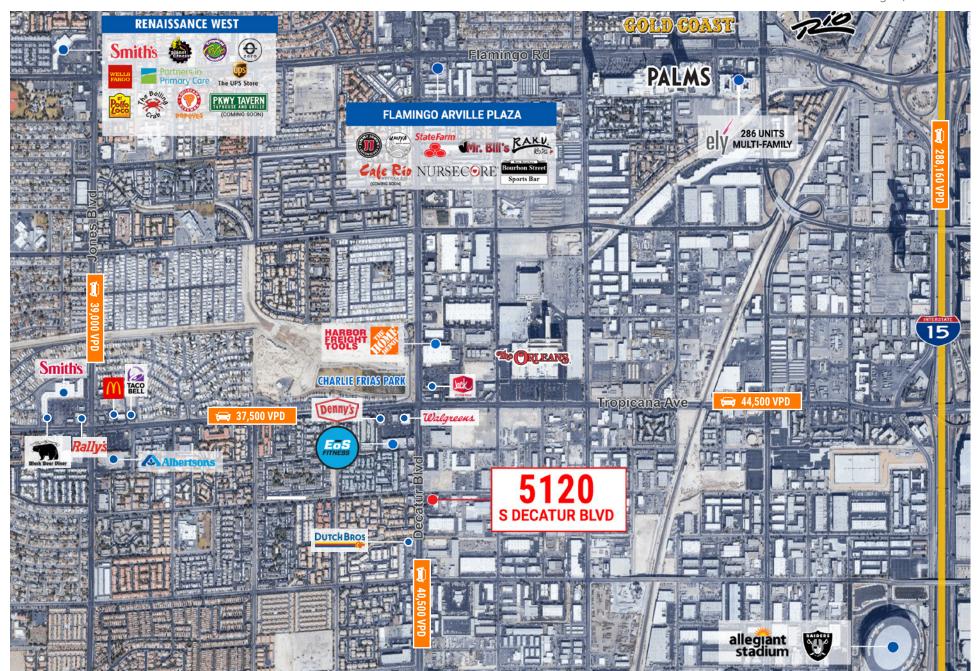

# ±1,400 SF AVAILABLE

- Rare small space availability
- Multi-tenant building located at the hard corner of Decatur Blvd and Reno Ave
- Property has excellent frontage and visibility along Decatur Blvd
- Area is surrounded by a mix of mature residential neighborhood and business/industrial parks
- Easy access to I-15 via Tropicana Ave interchange

5120 S Decatur Blvd

5120 S Decatur Blvd Las Vegas, NV 89118