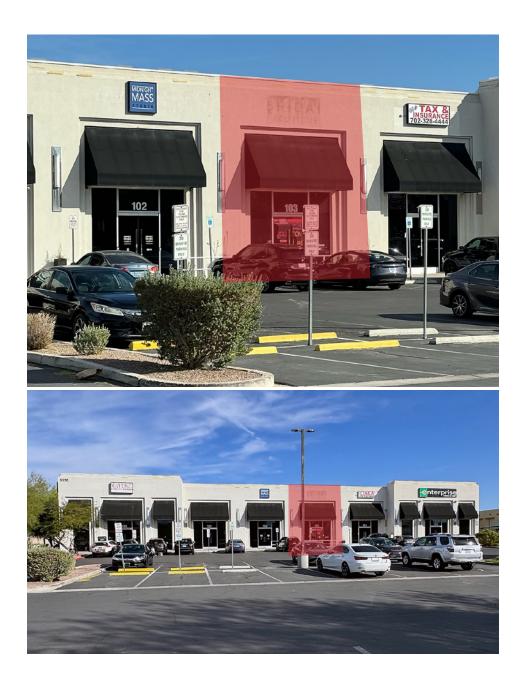

# ±1,400 SF AVAILABLE

- Rare small space availability
- Multi-tenant building located at the hard corner of Decatur Blvd and Reno Ave
- Property has excellent frontage and visibility along Decatur Blvd
- Area is surrounded by a mix of mature residential neighborhood and business/industrial parks
- Easy access to I-15 via Tropicana Ave interchange

### PROPERTY SITE PLAN

| Suite   | Tenant                | Size (SF) |
|---------|-----------------------|-----------|
| 100/101 | Selam Market          | 4,275     |
| 102     | Midnight Mass Studio  | 1,440     |
| 103     | AVAILABLE             | 1,440     |
| 104     | Tax & Insurance       | 1440      |
| 105     | Enterprise Car Rental | 2,835     |