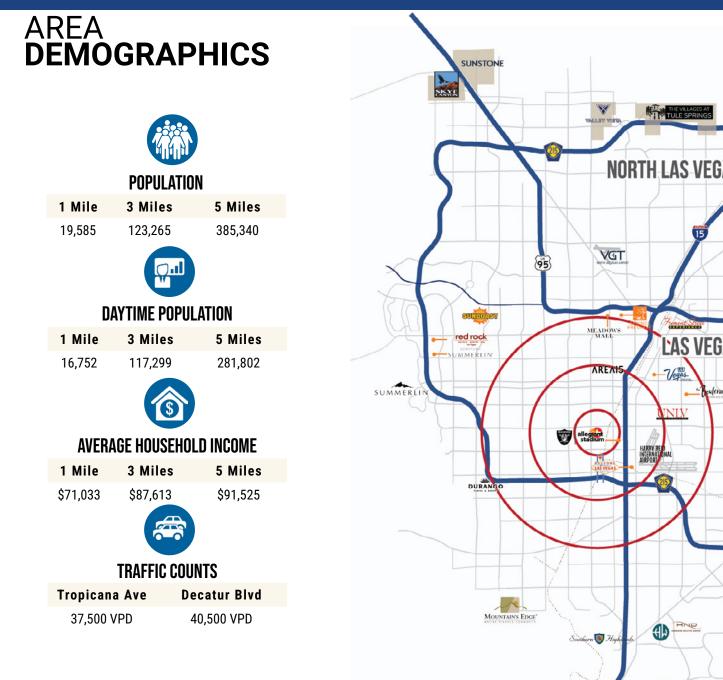

### PROPERTY SITE PLAN

| Suite   | Tenant                | Size (SF) |
|---------|-----------------------|-----------|
| 100/101 | Selam Market          | 4,275     |
| 102     | Midnight Mass Studio  | 1,440     |
| 103     | AVAILABLE             | 1,440     |
| 104     | Tax & Insurance       | 1440      |
| 105     | Enterprise Car Rental | 2,835     |



CLICK HERE FOR **VIRTUAL TOUR** 



#### roicre.com

All information contained herein is from sources we deem reliable, and we have no reason to doubt its accuracy; however, no guarantee or responsibility is assumed thereof, and it shall not form any part of future contracts. Properties are submitted subject to errors and omissions and all information should be carefully verified. \*All measurements quoted herein are approximate







NSPIRADA

#### roicre.com

All information contained herein is from sources we deem reliable, and we have no reason to doubt its accuracy; however, no guarantee or responsibility is assumed thereof, and it shall not form any part of future contracts. Properties are submitted subject to errors and omissions and all information should be carefully verified. \*All measurements quoted herein are approximate



5120 S Decatur Blvd

5120 S Decatur Blvd Las Vegas, NV 89118



#### roicre.com

All information contained herein is from sources we deem reliable, and we have no reason to doubt its accuracy; however, no guarantee or responsibility is assumed thereof, and it shall not form any part of future contracts. Properties are submitted subject to errors and omissions and all information shou