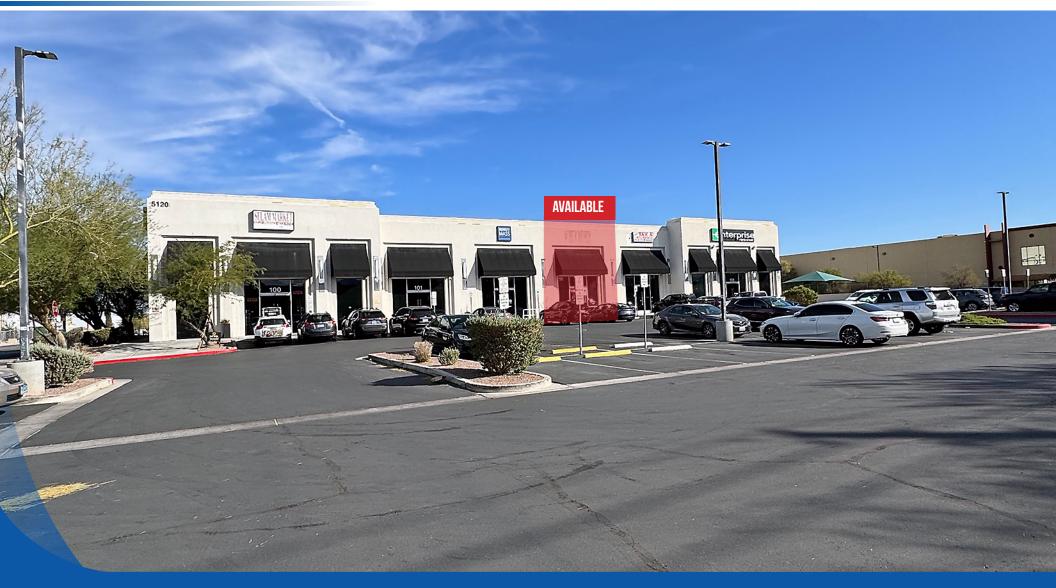

# 1,440 SF AVAILABLE

5120 S Decatur Blvd Las Vegas, NV 89118

# ±1,400 SF AVAILABLE

- Rare small space availability
- Multi-tenant building located at the hard corner of Decatur Blvd and Reno Ave
- Property has excellent frontage and visibility along Decatur Blvd
- Area is surrounded by a mix of mature residential neighborhood and business/industrial parks
- Easy access to I-15 via Tropicana Ave interchange

5120 S Decatur Blvd

5120 S Decatur Blvd Las Vegas, NV 89118