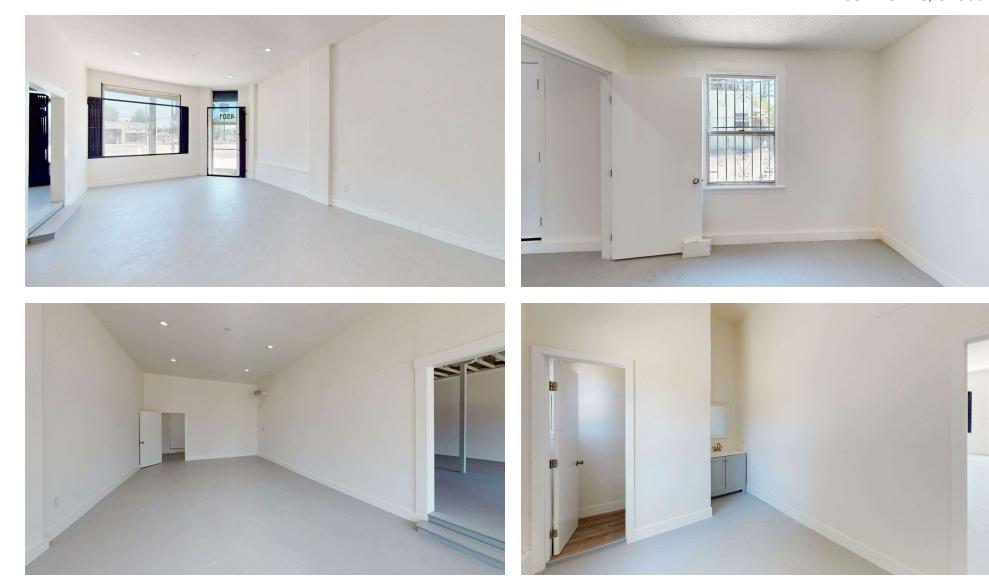

**PROPERTY OVERVIEW** 

Free-standing commercial building with excellent visibility on the corner of Eagle Rock Boulevard and North Avenue 45; the space was recently updated and features a section with exposed roof and hard-ducted HVAC; great for food uses, retail, personal services, or office; the property includes an area behind the building that is not striped for parking, but in which two cars can fit; one block from trendy York Boulevard and less than a mile to major thoroughfare Colorado Boulevard, the site benefits from a high traffic count of approximately 27,000 cars per day on Eagle Rock Boulevard (per MPSI estimate); nearby amenities include Target, CVS, Sprouts and Starbucks as well as an abundance of restaurants, retail shops and services.