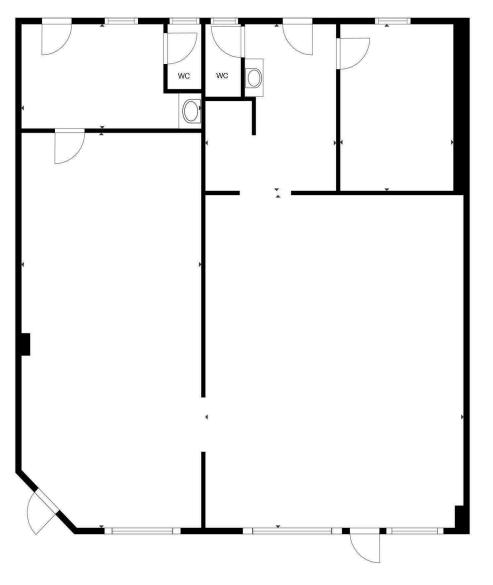

#### **OFFERING SUMMARY**

| Available Space:        | 1,833 SF                   |  |  |  |
|-------------------------|----------------------------|--|--|--|
| Lease Rate:             | \$3.50/SF/MO, NNN          |  |  |  |
| NNN Charges:            | \$0.50/SF/MO<br>(estimate) |  |  |  |
| Term:                   | 2 - 5 Years                |  |  |  |
| Building Size:          | 1,833 SF                   |  |  |  |
| Parking Spaces:         | 2                          |  |  |  |
| DAVID "RANDY" STEVENSON |                            |  |  |  |

**PROPERTY OVERVIEW** 

Free-standing commercial building with excellent visibility on the corner of Eagle Rock Boulevard and North Avenue 45; the space was recently updated and features a section with exposed roof and hard-ducted HVAC; great for food uses, retail, personal services, or office; the property includes an area behind the building that is not striped for parking, but in which two cars can fit; one block from trendy York Boulevard and less than a mile to major thoroughfare Colorado Boulevard, the site benefits from a high traffic count of approximately 27,000 cars per day on Eagle Rock Boulevard (per MPSI estimate); nearby amenities include Target, CVS, Sprouts and Starbucks as well as an abundance of restaurants, retail shops and services.