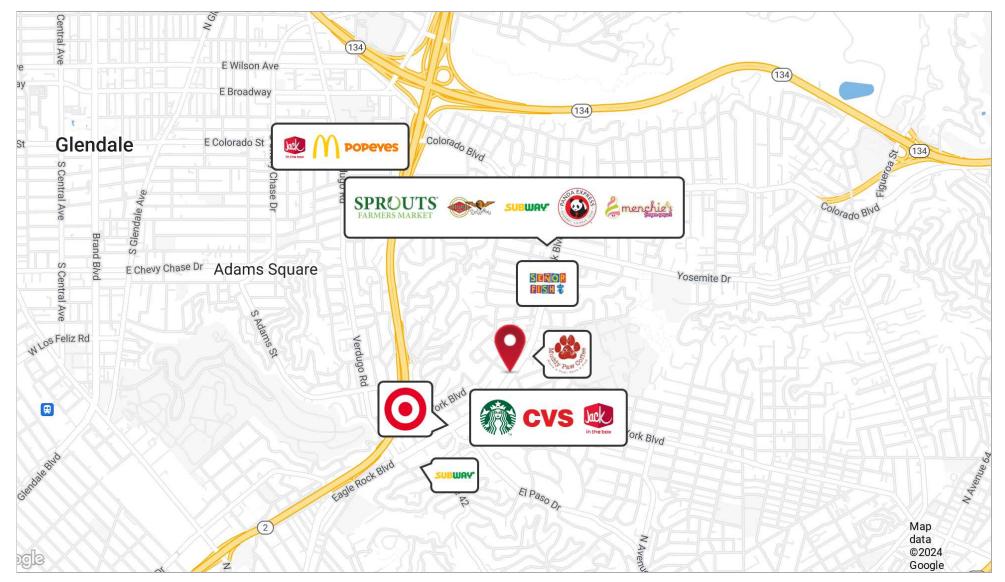

**PROPERTY OVERVIEW** 

Free-standing commercial building with excellent visibility on the corner of Eagle Rock Boulevard and North Avenue 45; the space was recently updated and features a section with exposed roof and hard-ducted HVAC; great for food uses, retail, personal services, or office; the property includes an area behind the building that is not striped for parking, but in which two cars can fit; one block from trendy York Boulevard and less than a mile to major thoroughfare Colorado Boulevard, the site benefits from a high traffic count of approximately 27,000 cars per day on Eagle Rock Boulevard (per MPSI estimate); nearby amenities include Target, CVS, Sprouts and Starbucks as well as an abundance of restaurants, retail shops and services.