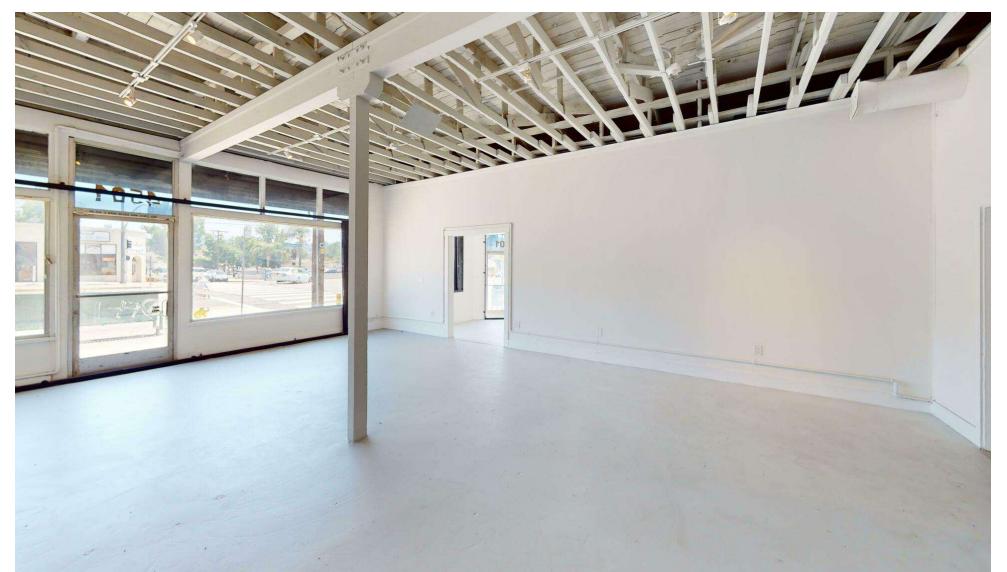

**PROPERTY OVERVIEW** 

Free-standing commercial building with excellent visibility on the corner of Eagle Rock Boulevard and North Avenue 45; the space was recently updated and features a section with exposed roof and hard-ducted HVAC; great for food uses, retail, personal services, or office; the property includes an area behind the building that is not striped for parking, but in which two cars can fit; one block from trendy York Boulevard and less than a mile to major thoroughfare Colorado Boulevard, the site benefits from a high traffic count of approximately 27,000 cars per day on Eagle Rock Boulevard (per MPSI estimate); nearby amenities include Target, CVS, Sprouts and Starbucks as well as an abundance of restaurants, retail shops and services.

#### Virtual Tour: https://my.matterport.com/show/?m=8JHt7gvXNXj

DISCLAIMER: All information provided herein has been furnished from sources which we deem reliable, but for which we assume no liability, expressed or implied. Interested parties are to conduct an independent investigation of all information related to the property including, but not limited to its physical condition, compliance with applicable governmental requirements, development potential, current or projected financial performance or any party's intended use.