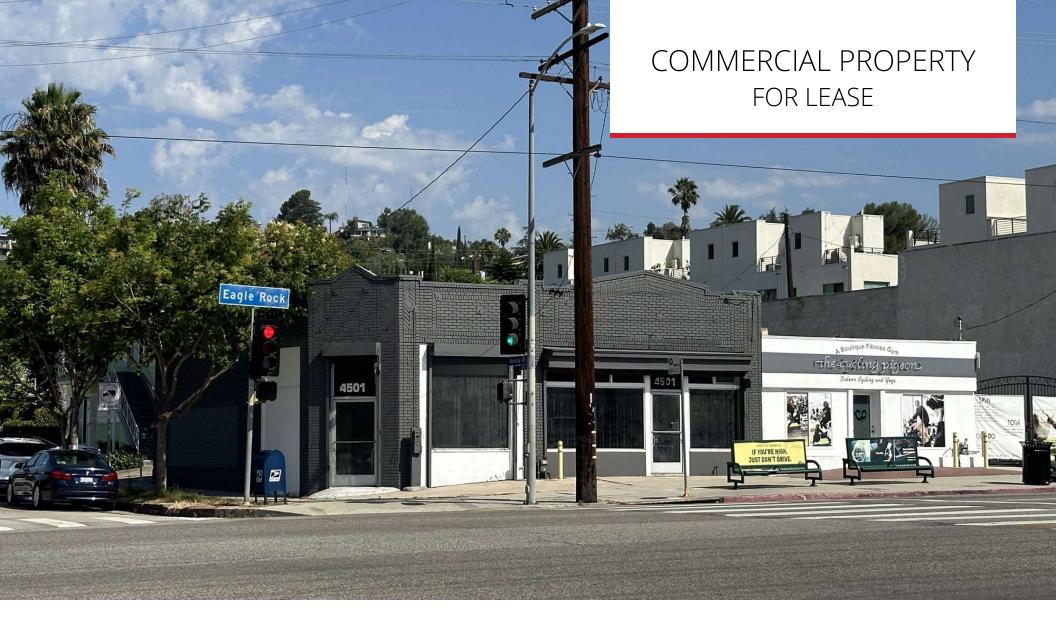

# 4501 EAGLE ROCK BOULEVARD LOS ANGELES, CA 90041

**PROPERTY OVERVIEW** 

Free-standing commercial building with excellent visibility on the corner of Eagle Rock Boulevard and North Avenue 45; the space was recently updated and features a section with exposed roof and hard-ducted HVAC; great for food uses, retail, personal services, or office; the property includes an area behind the building that is not striped for parking, but in which two cars can fit; one block from trendy York Boulevard and less than a mile to major thoroughfare Colorado Boulevard, the site benefits from a high traffic count of approximately 27,000 cars per day on Eagle Rock Boulevard (per MPSI estimate); nearby amenities include Target, CVS, Sprouts and Starbucks as well as an abundance of restaurants, retail shops and services.