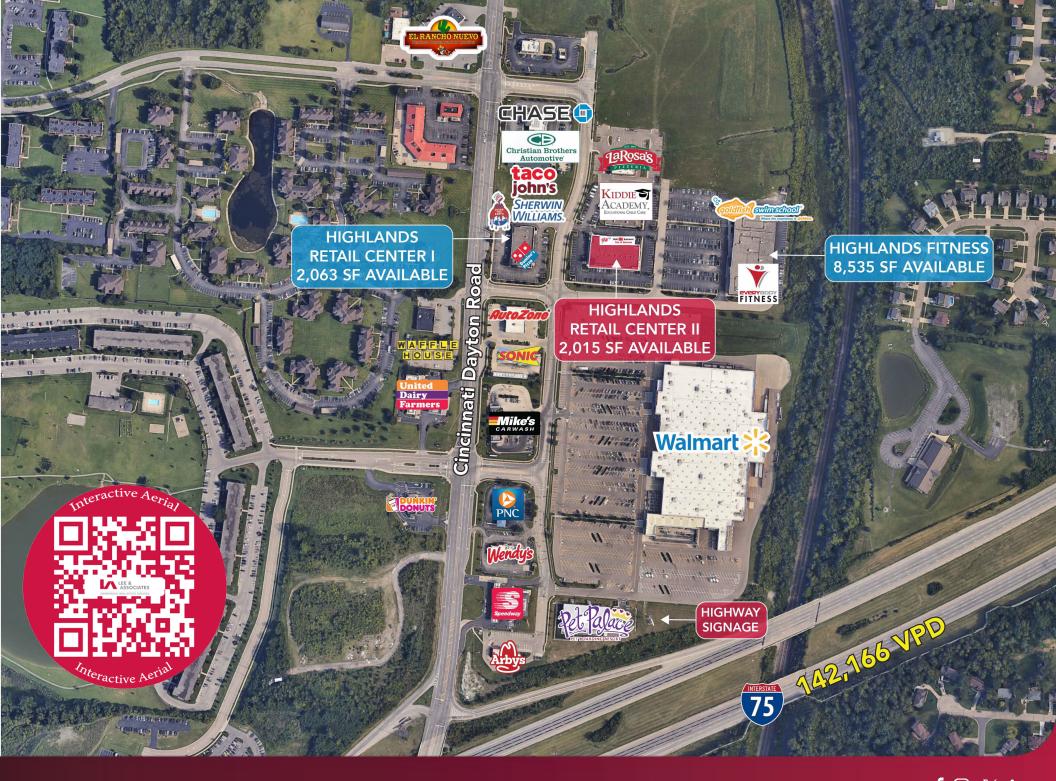

 Part of a retail development, including FitWorks fitness center and Wal-Mart Supercenter

- Located at Cincinnati-Dayton Road and I-75, Exit 21
- · Growing, affluent Northern Cincinnati community
- · Residential center of township
- · Great visibility along Cincinnati-Dayton Road

## **TRAFFIC COUNTS:**

- I-75 114,110 VPD
- Cincinnati-Dayton Road 22,960 VPD

COMMERCIAL REAL ESTATE SERVICES

10260 Alliance Road, Suite 200 | Cincinnati, OH 45242 | 513.272.6800 | lee-cincinnati.com

lee-cincinnati.com