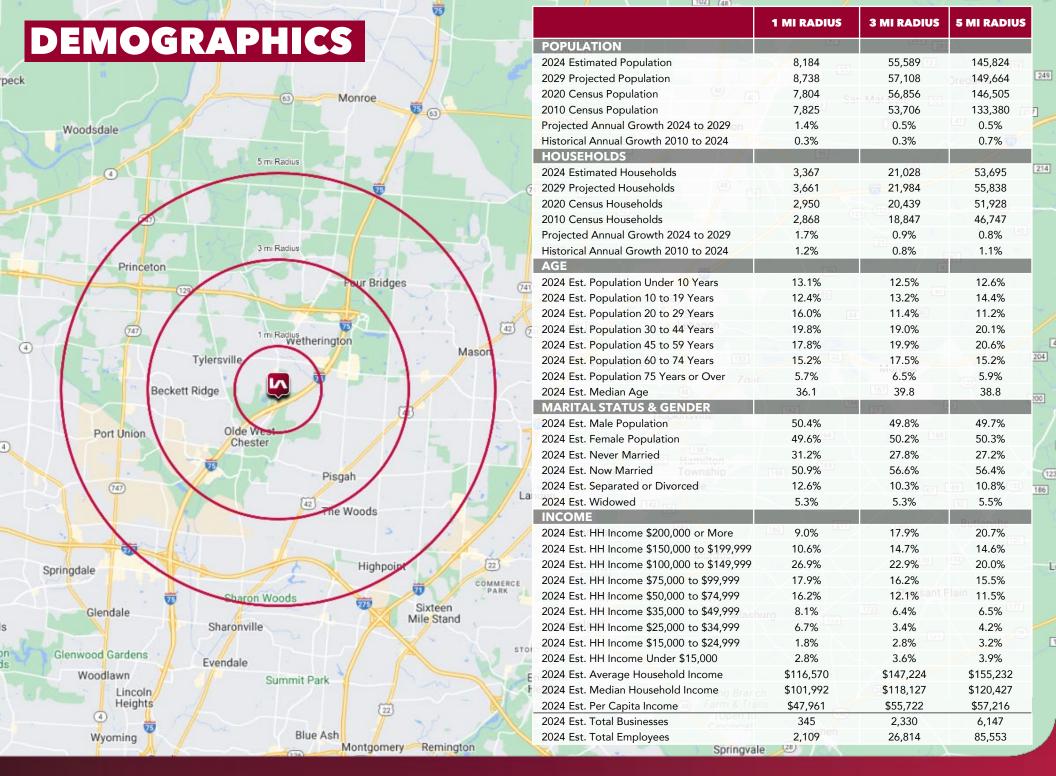

## **HIGHLANDS RETAIL CENTER II**

8218 Highland Pointe Drive, West Chester, OH 45069

**FOR LEASE:** 

2,015 SF

**LEASE RATE:** 

\$17.50 + \$9.16 NNN

**BUILDING SIZE:** 

16,508 SF