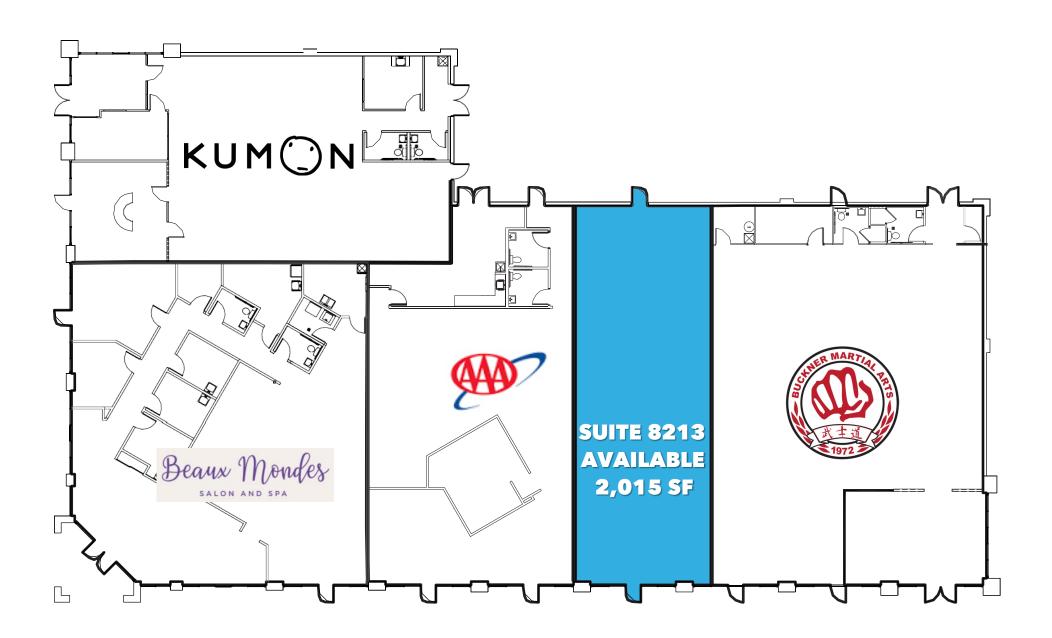

## **HIGHLANDS RETAIL CENTER II**

8218 Highland Pointe Drive, West Chester, OH 45069

**FOR LEASE:** 

2,015 SF

**LEASE RATE:** 

\$17.50 + \$9.16 NNN

**BUILDING SIZE:** 

16,508 SF