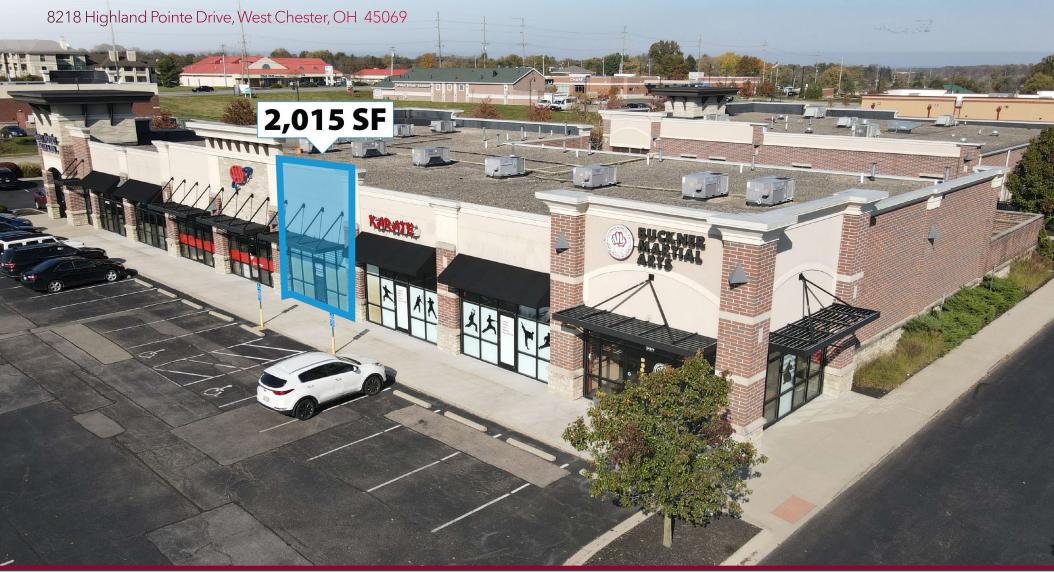

## **HIGHLANDS RETAIL CENTER II**

8218 Highland Pointe Drive, West Chester, OH 45069

**FOR LEASE:** 

2,015 SF

**LEASE RATE:** 

\$17.50 + \$9.16 NNN

**BUILDING SIZE:** 

16,508 SF

 Part of a retail development, including FitWorks fitness center and Wal-Mart Supercenter

- Located at Cincinnati-Dayton Road and I-75, Exit 21
- · Growing, affluent Northern Cincinnati community
- · Residential center of township
- · Great visibility along Cincinnati-Dayton Road