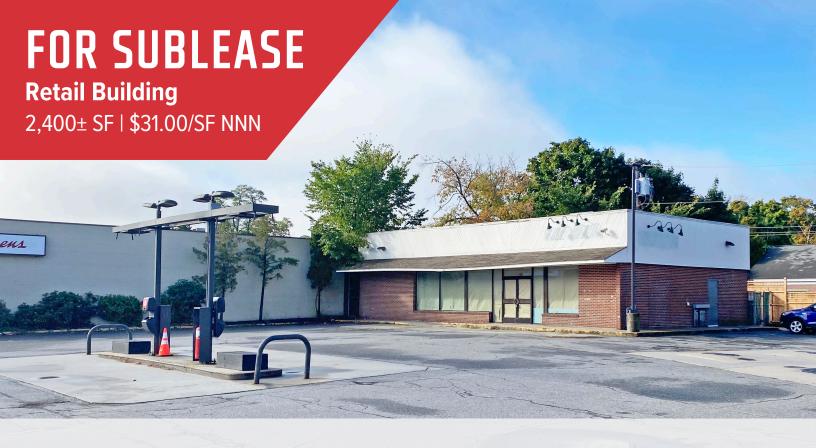

### **Property Description**

We are pleased to offer this 2,400± SF, former 7-Eleven for lease - located on the corner of Maine and Pleasant Streets in Downtown Brunswick. This prime c-store location has an operating history of 40+ years as a gas and convenience store and over 20 years as a 7-Eleven. The site has excellent visibility and high traffic volume, with Maine Street seeing over 23,000 vehicles per day and Pleasant Street over 9,000 vehicles per day.

### **Property Overview**

| Sublandlord          | 7-Eleven                                                                                                                                                                                    |
|----------------------|---------------------------------------------------------------------------------------------------------------------------------------------------------------------------------------------|
| Sublease Terms       | Sublease through 4/30/2028. Tenant can renegotiate directly with landlord for term extensions                                                                                               |
| Assessor's Reference | U13, 067                                                                                                                                                                                    |
| Building Size        | 2,400± SF                                                                                                                                                                                   |
| Lot Size             | 0.36± acres                                                                                                                                                                                 |
| Zoning               | GM6 - Growth Mixed-Use                                                                                                                                                                      |
| Year Built           | 1969                                                                                                                                                                                        |
| Parking              | Paved on-site                                                                                                                                                                               |
| Expenses             | Tenant responsible for all taxes, and all charges for gas, electricity, and water. Tenant is responsible for all maintenance both inside and outside. Estimated taxes for 2025: \$14,152.59 |
| Notes                | 7-Eleven will not allow users related to CBD or THC                                                                                                                                         |

#### FOR LEASE: \$31.00/SF NNN