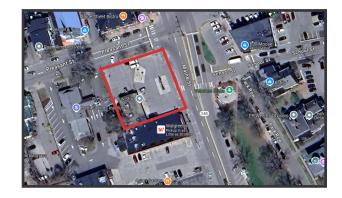

### **Property Description**

We are pleased to offer this 2,400± SF, former 7-Eleven for lease - located on the corner of Maine and Pleasant Streets in Downtown Brunswick. This prime c-store location has an operating history of 40+ years as a gas and convenience store and over 20 years as a 7-Eleven. The site has excellent visibility and high traffic volume, with Maine Street seeing over 23,000 vehicles per day and Pleasant Street over 9,000 vehicles per day.