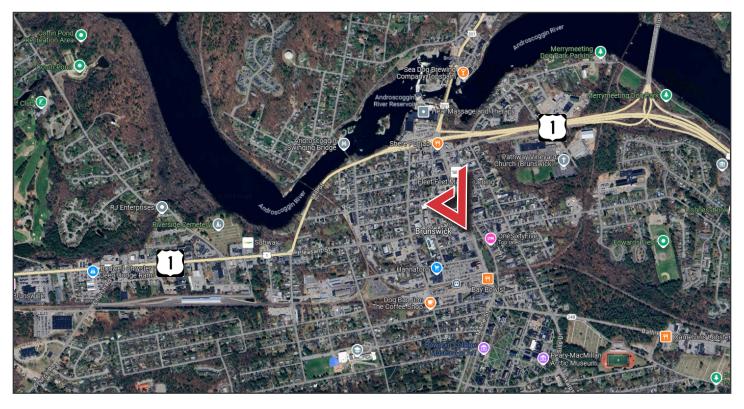

### **Property Description**

We are pleased to offer this 2,400± SF, former 7-Eleven for lease - located on the corner of Maine and Pleasant Streets in Downtown Brunswick. This prime c-store location has an operating history of 40+ years as a gas and convenience store and over 20 years as a 7-Eleven. The site has excellent visibility and high traffic volume, with Maine Street seeing over 23,000 vehicles per day and Pleasant Street over 9,000 vehicles per day.