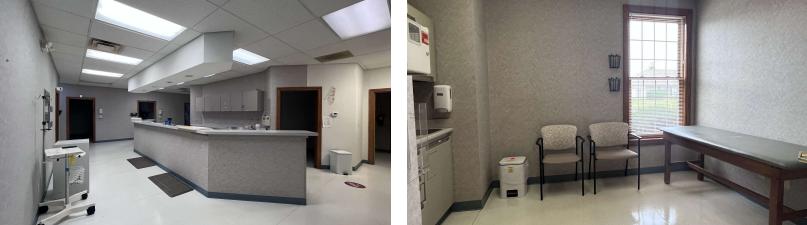

### **Property Description**

Stand-alone, single tenant office/medical office building in the heart of Hilliard, Ohio available to purchase for owner-occupant.

### **Property Highlights**

- PRICE REDUCED
- Stand-alone, single tenant office/medical office building in the heart of Hilliard, Ohio
- Well maintained brick building with ample on-site parking
- High-density, high-demographic, residential community on the west side of Columbus
- Site provides great owner-occupant location, or fantastic upside potential to lease to a new operator in an established, high-density suburban community
- Currently leased through 4/30/25 to Mt Carmel medical practice, but ready for owner-occupant use in 2025

#### Current layout