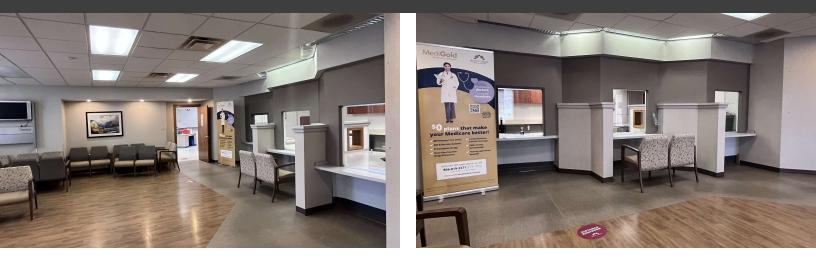

### **Property Description**

Stand-alone, single tenant office/medical office building in the heart of Hilliard, Ohio available to purchase for owner-occupant.

### **Property Highlights**

- PRICE REDUCED
- Stand-alone, single tenant office/medical office building in the heart of Hilliard, Ohio
- Well maintained brick building with ample on-site parking
- High-density, high-demographic, residential community on the west side of Columbus
- Site provides great owner-occupant location, or fantastic upside potential to lease to a new operator in an established, high-density suburban community
- Currently leased through 4/30/25 to Mt Carmel medical practice, but ready for owner-occupant use in 2025