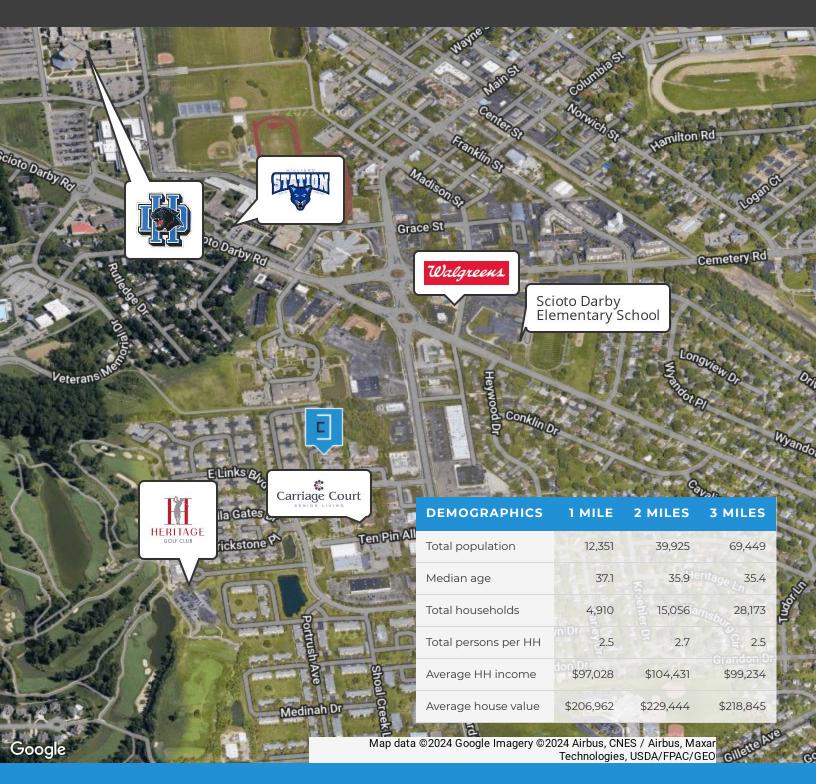

### **Location Description**

Situated in a high-profile Hilliard location, southwest of the Scioto Darby and Main Street intersection in the main commercial corridor of Hilliard. Adjacent to Carriage Court Senior Living center, and close to Hilliard Darby High School Campus, nearby points of interest include Old Hilliard and the Center Street Market, Heritage Golf Club, and the scenic Homestead Park.