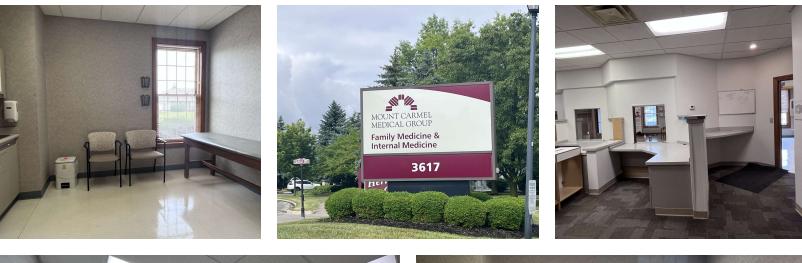

### **Property Description**

Stand-alone, single tenant office/medical office building in the heart of Hilliard, Ohio available to purchase for owner-occupant.

### **Property Highlights**

- PRICE REDUCED
- Stand-alone, single tenant office/medical office building in the heart of Hilliard, Ohio
- Well maintained brick building with ample on-site parking
- High-density, high-demographic, residential community on the west side of Columbus
- Site provides great owner-occupant location, or fantastic upside potential to lease to a new operator in an established, high-density suburban community
- Currently leased through 4/30/25 to Mt Carmel medical practice, but ready for owner-occupant use in 2025

#### Current layout