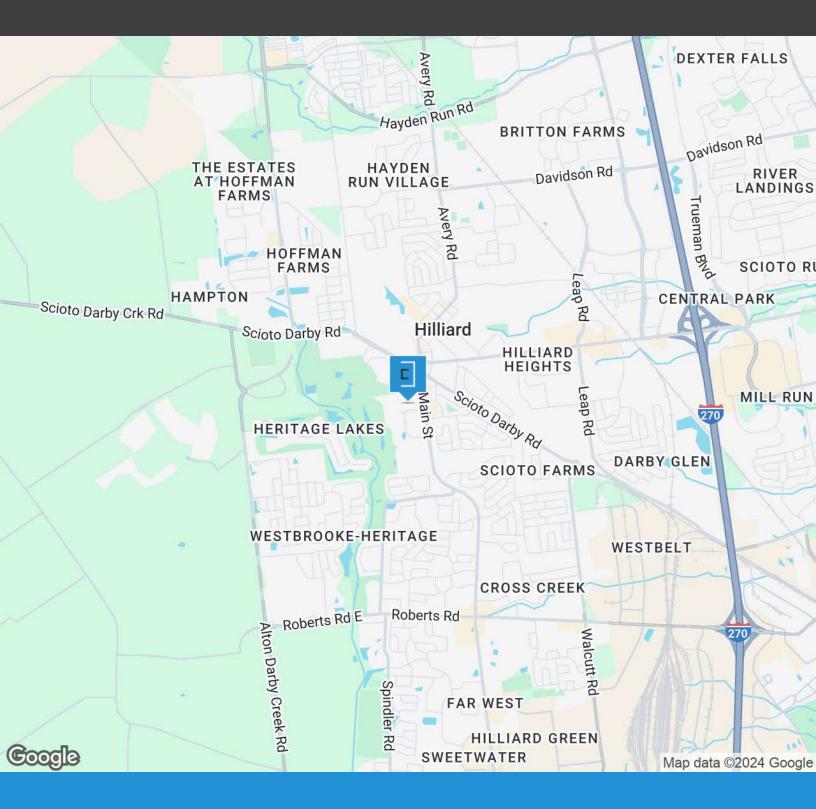

### **Location Description**

Situated in a high-profile Hilliard location, southwest of the Scioto Darby and Main Street intersection in the main commercial corridor of Hilliard. Adjacent to Carriage Court Senior Living center, and close to Hilliard Darby High School Campus, nearby points of interest include Old Hilliard and the Center Street Market, Heritage Golf Club, and the scenic Homestead Park.