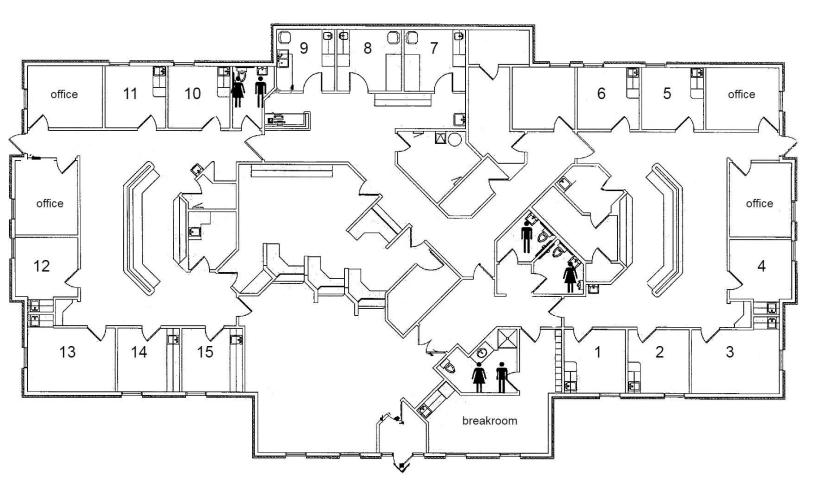

Hilliard and the Center Street Market, Heritage Golf Club, and the scenic Homestead Park.

| OFFERING SUMMARY |             |
|------------------|-------------|
| Purchase Price   | \$1,295,000 |
| Building         | 7.416 SF    |
| Site             | 1.26 acres  |

#### J.R. KERN

President 614.760.5660 x124 jrkern@capitolequities.com ED FELLOWS

VP Brokerage 614.760.5660 x123 efellows@capitolequities.com

#### CAPITOLEQUITIES.COM

The information contained herein was furnished by sources believed to be reliable, but it is not guaranteed, warranted or represented by Capitol Equities. The presentation of this property is submitted subject to errors, omissions, change of price or condition prior to sale or lease, or withdrawn without notice.



3617 HERITAGE CLUB DRIVE, HILLIARD, OH 43026



#### Current layout

#### J.R. KERN

President 614.760.5660 x124 jrkern@capitolequities.com

#### **ED FELLOWS**

VP Brokerage 614.760.5660 x123 efellows@capitolequities.com



3617 HERITAGE CLUB DRIVE, HILLIARD, OH 43026







#### J.R. KERN

President 614.760.5660 x124 jrkern@capitolequities.com

#### ED FELLOWS

VP Brokerage 614.760.5660 x123 efellows@capitolequities.com



3617 HERITAGE CLUB DRIVE, HILLIARD, OH 43026



President 614.760.5660 x124 jrkern@capitolequities.com

J.R. KERN

#### ED FELLOWS

VP Brokerage 614.760.5660 x123 efellows@capitolequities.com



3617 HERITAGE CLUB DRIVE, HILLIARD, OH 43026



#### J.R. KERN

President 614.760.5660 x124 jrkern@capitolequities.com

#### ED FELLOWS

VP Brokerage 614.760.5660 x123 efellows@capitolequities.com