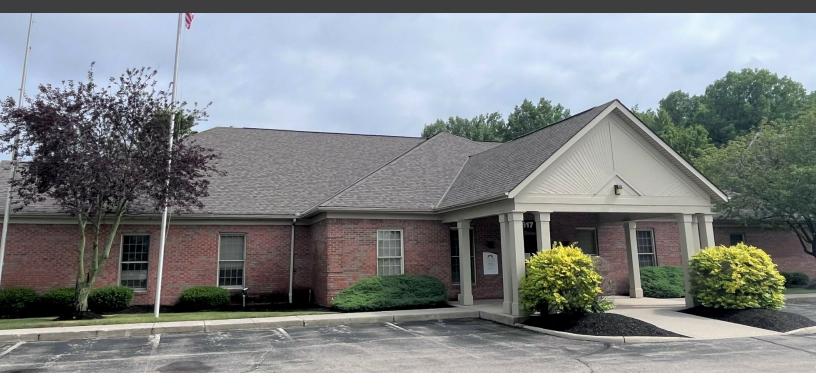

### **Property Description**

Stand-alone, single tenant office/medical office building in the heart of Hilliard, Ohio available to purchase for owner-occupant.

### **Property Highlights**

- PRICE REDUCED
- Stand-alone, single tenant office/medical office building in the heart of Hilliard, Ohio
- Well maintained brick building with ample on-site parking
- High-density, high-demographic, residential community on the west side of Columbus
- Site provides great owner-occupant location, or fantastic upside potential to lease to a new operator in an established, high-density suburban community
- Currently leased through 4/30/25 to Mt Carmel medical practice, but ready for owner-occupant use in 2025