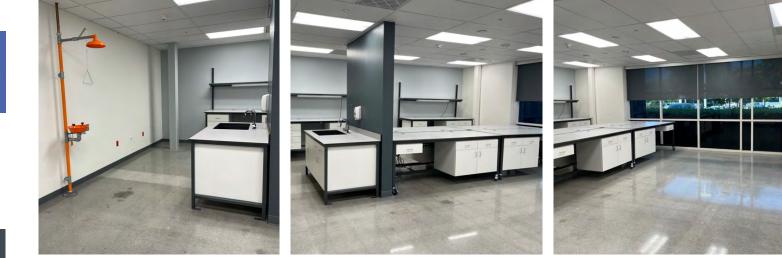

### ANDREW WHEELER

Т

TRANSWESTERN

5941 Optical Ct. San Jose, CA

Wet Lab spaces range from 100 SF bench space in Concept Lab to 500-1,300 SF individual lab suites

Includes central DI water & vacuum, fume hoods, emergency showers & eye washing stations, HazMat storage cabinets, individual suite HVAC zoning

# LAB SPACE #1

6 Benches 1 Sink w/ DI Water Optional Fume Hood CDA VAC Emergency Power Dedicated Wireless Access

Full Floor Plan