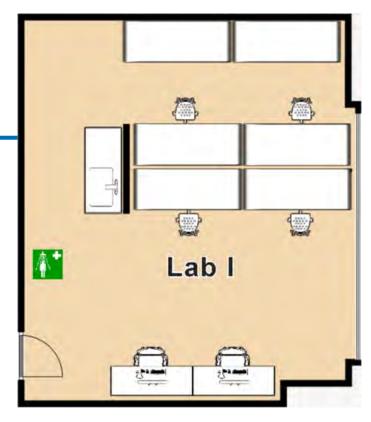

# LAB SPACE #1

6 Benches 1 Sink w/ DI Water Optional Fume Hood CDA VAC Emergency Power Dedicated Wireless Access

Full Floor Plan