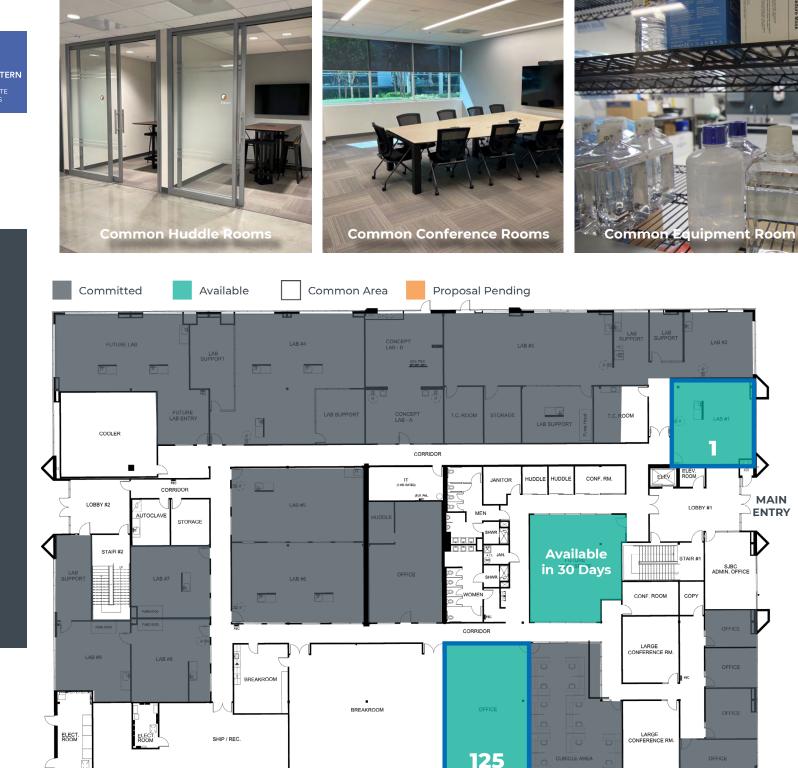

# FLOOR PLAN

Now Available: Lab #1 Office #125

Future Flex Space Available Sept 1st

\*Links will navigate to lease opportunity

5941 Optical Ct. San Jose, CA

# LAB SPACE #1

6 Benches 1 Sink w/ DI Water Optional Fume Hood CDA VAC Emergency Power Dedicated Wireless Access

Full Floor Plan

#### ANDREW WHEELER

5941 Optical Ct. San Jose, CA

CLEAN ROOM ADAPTABLE

Full Floor Plan