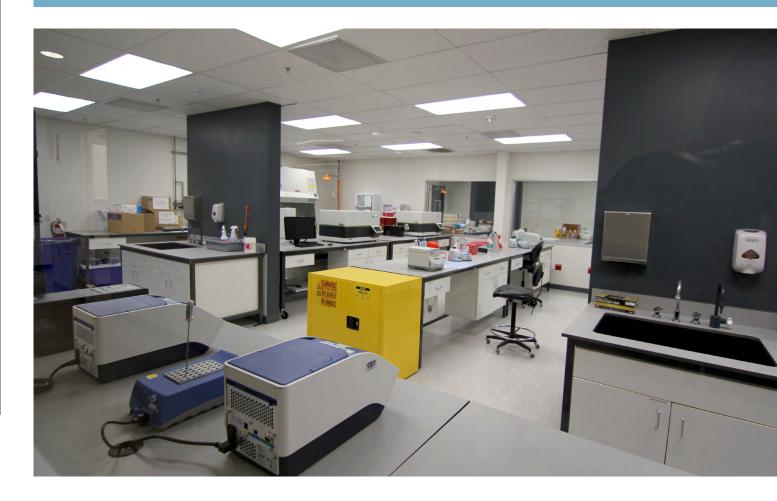

## LAB & OFFICE SPACE

**Available Now** 

### ANDREW WHEELER

Т

TRANSWESTERN

5941 Optical Ct. San Jose, CA

Wet Lab spaces range from 100 SF bench space in Concept Lab to 500-1,300 SF individual lab suites

Includes central DI water & vacuum, fume hoods, emergency showers & eye washing stations, HazMat storage cabinets, individual suite HVAC zoning