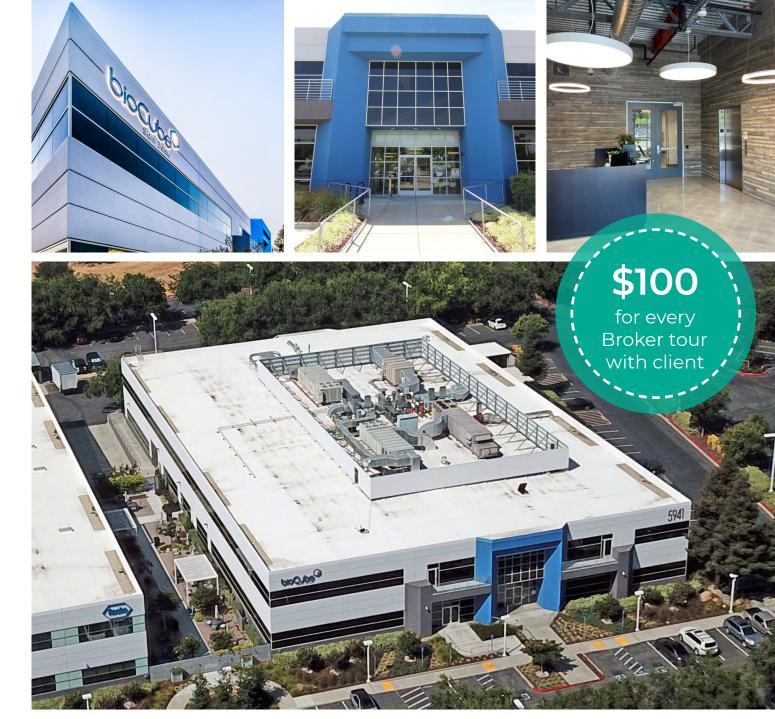

www.sanjosebiocube.com

FLEXIBLE LAB SPACE FOR DYNAMIC INNOVATION

Move-In Ready Labs

### ANDREW WHEELER

Т

TRANSWESTERN

5941 Optical Ct. San Jose, CA

Wet Lab spaces range from 100 SF bench space in Concept Lab to 500-1,300 SF individual lab suites

Includes central DI water & vacuum, fume hoods, emergency showers & eye washing stations, HazMat storage cabinets, individual suite HVAC zoning

Includes on-site support & best practices