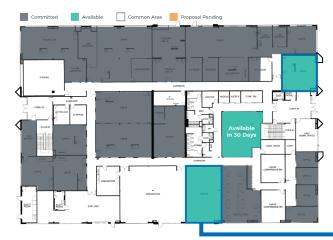

# FLOOR PLAN

Now Available: Lab #1 Office #125

Future Flex Space Available Sept 1st

\*Links will navigate to lease opportunity

5941 Optical Ct. San Jose, CA