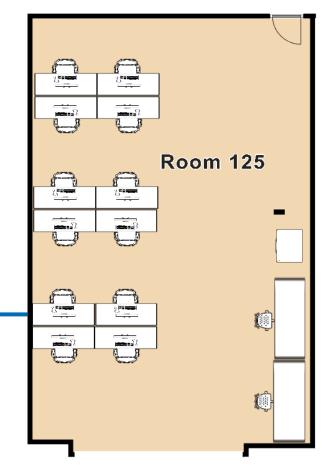

# FLOOR PLAN

Now Available: Lab #1 Office #125

Future Flex Space Available Sept 1st

\*Links will navigate to lease opportunity

5941 Optical Ct. San Jose, CA