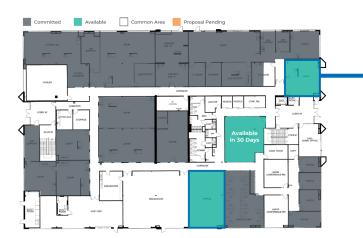

# FLOOR PLAN

Now Available: Lab #1 Office #125

Future Flex Space Available Sept 1st

\*Links will navigate to lease opportunity

5941 Optical Ct. San Jose, CA