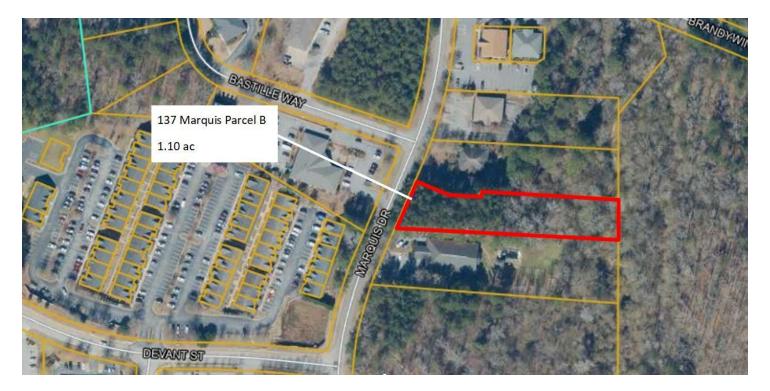

#### **137-B MARQUIS DR**

137 Marquis Dr Fayetteville, GA 30214

#### **PROPERTY DESCRIPTION**

1.01 acre lot

One of few remaining lots in nice business park

#### OFFERING SUMMARY

| Sale Price: | \$95,000   |
|-------------|------------|
| Lot Size:   | 1.01 Acres |
| Zoning:     | C-3        |
| APN:        | 52209029   |
|             |            |

| DEMOGRAPHICS      | 0.5 MILES | 1 MILE   | 1.5 MILES |
|-------------------|-----------|----------|-----------|
| Total Households  | 384       | 1,135    | 2,308     |
| Total Population  | 799       | 2,473    | 5,488     |
| Average HH Income | \$71,648  | \$81,446 | \$94,968  |