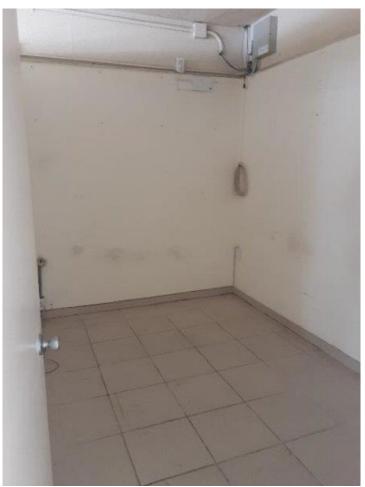

### **Property Highlights**

- 1,860 sq. ft. of retail space available w/one bathroom
- 2-Year lease term ONLY
- End-cap to operating 7-Eleven convenience store
- Wide open space inside
- Wired for building signage
- Good access & visibility
- Limited parking
- In an area of heavy residential
- Located just east of the Florida Turnpike near the intersection of SW 107<sup>th</sup> Ave. and SW 56<sup>th</sup> St.