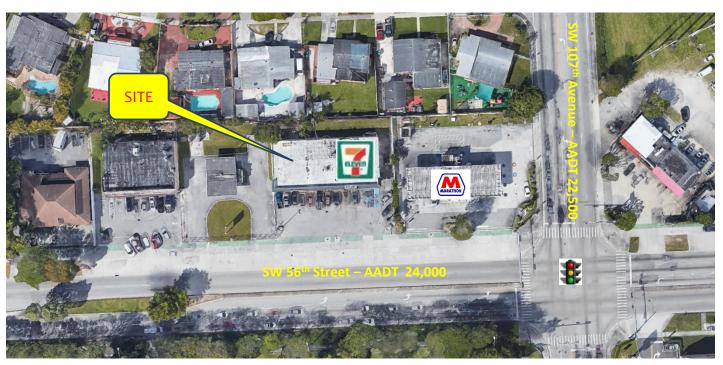

# Property #10504 - 10731 SW 56th Street Miami, Miami-Dade County, Florida

### **Property Highlights**

- 1,860 sq. ft. of retail space available w/one bathroom
- 2-Year lease term ONLY
- End-cap to operating 7-Eleven convenience store
- Wide open space inside
- Wired for building signage
- Good access & visibility
- Limited parking
- In an area of heavy residential
- Located just east of the Florida Turnpike near the intersection of SW 107<sup>th</sup> Ave. and SW 56<sup>th</sup> St.

## **Overhead & High Aerials**

Contact
Kimberly Shiver
352.415.4499 Ext. 2
kim@intrepidcre.com

365 Citrus Tower Blvd., Suite 102, Clermont, FL 34711 - www.intrepidcre.com