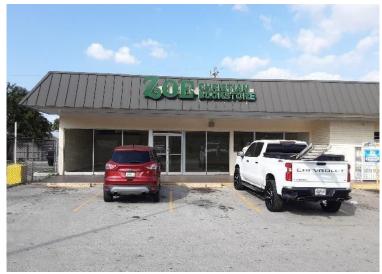

# Property #10504 - 10731 SW 56th Street Miami, Miami-Dade County, Florida

### **Property Highlights**

- 1,860 sq. ft. of retail space available w/one bathroom
- 2-Year lease term ONLY
- End-cap to operating 7-Eleven convenience store
- Wide open space inside
- Wired for building signage
- Good access & visibility
- Limited parking
- In an area of heavy residential
- Located just east of the Florida Turnpike near the intersection of SW 107<sup>th</sup> Ave. and SW 56<sup>th</sup> St.