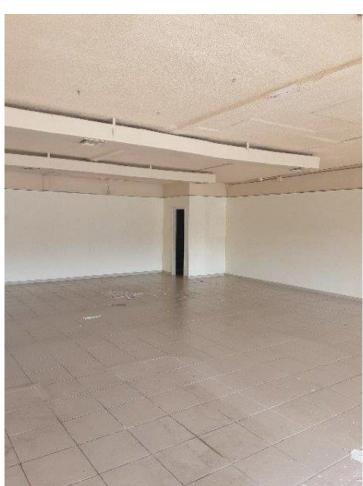

### **Property Highlights**

- 1,860 sq. ft. of retail space available w/one bathroom
- 2-Year lease term ONLY
- End-cap to operating 7-Eleven convenience store
- Wide open space inside
- Wired for building signage
- Good access & visibility
- Limited parking
- In an area of heavy residential
- Located just east of the Florida Turnpike near the intersection of SW 107<sup>th</sup> Ave. and SW 56<sup>th</sup> St.