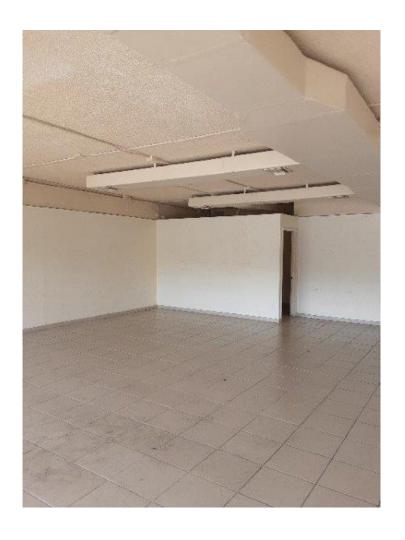

### **Property Highlights**

- 1,860 sq. ft. of retail space available w/one bathroom
- 2-Year lease term ONLY
- End-cap to operating 7-Eleven convenience store
- Wide open space inside
- Wired for building signage
- Good access & visibility
- Limited parking
- In an area of heavy residential
- Located just east of the Florida Turnpike near the intersection of SW 107<sup>th</sup> Ave. and SW 56<sup>th</sup> St.