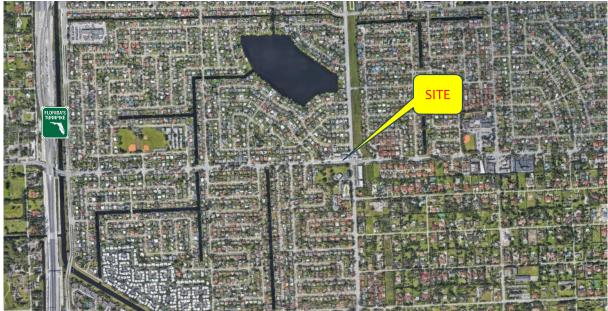

# Property #10504 - 10731 SW 56th Street Miami, Miami-Dade County, Florida

### **Property Highlights**

- 1,860 sq. ft. of retail space available w/one bathroom
- 2-Year lease term ONLY
- End-cap to operating 7-Eleven convenience store
- Wide open space inside
- Wired for building signage
- Good access & visibility
- Limited parking
- In an area of heavy residential
- Located just east of the Florida Turnpike near the intersection of SW 107<sup>th</sup> Ave. and SW 56<sup>th</sup> St.

## **Overhead & High Aerials**

Contact
Kimberly Shiver
352.415.4499 Ext. 2
kim@intrepidcre.com

365 Citrus Tower Blvd., Suite 102, Clermont, FL 34711 - www.intrepidcre.com