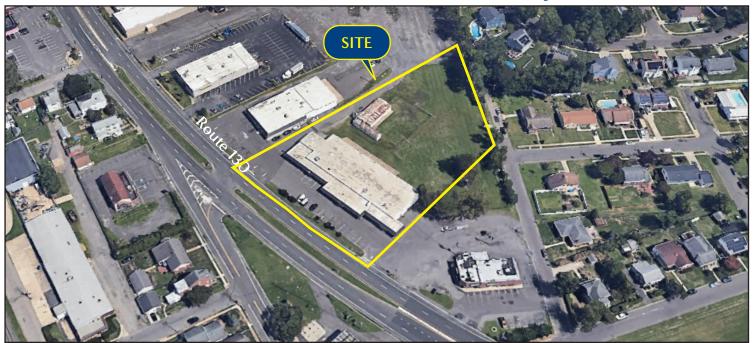

## 1130 ROUTE 130, BURLINGTON, NJ

**Property Description:** Land & Building for Sale

**Size:** 20,340 +/- SF building on 2.57+/- acres

**Zoning:** HC-2

**Sale Price:** \$2,000,000.00

• Property situated on heavily traveled Route 130

• Easy access to PA Turnpike and Burlington Bristol Bridge

• High traffic counts

• Central location to I- 295, I-95, NJ Turnpike and Route 130

Jeff Lucas (Ext. 32)

Comments:

Jeffreylucas@me.com

Office: (856) 985-9522 | Cell: (609) 254-1832