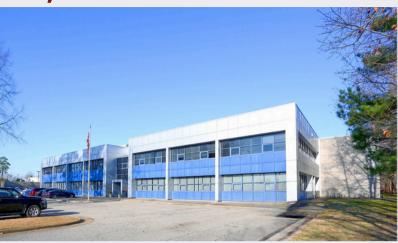

## **ABOUT THIS PROPERTY**

- Approximately 9.5 Acres
- Centrally located on the Eastern Seaboard of the United States located in the Hampton Roads area of Virginia the property is in City Center in Newport News/Oyster Point Business District
- 111,195 Square Feet of which 21,980 Square Feet is Office space, and 89,216 Square Feet is Warehouse space
- 4,000 AMP, 480/277 Volt 3-Phase
- Concrete: 7 inch reinforced
- Loading Doors: One 14' x 14' Grade Door, Two 8' x 10' Dock Doors
- Ceiling Height: Approximately 27' Clear
- Overhead Cranes: (1) 5 ton, (4) 2 ton, & (1) 3 ton
- Powder Coating System
- Opportunity Zone & Enterprise Zone Location