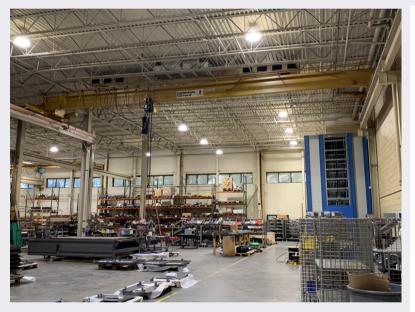

## **ABOUT THIS PROPERTY**

- Approximately 9.5 Acres
- Centrally located on the Eastern Seaboard of the United States located in the Hampton Roads area of Virginia the property is in City Center in Newport News/Oyster Point Business District
- 111,195 Square Feet of which 21,980 Square Feet is Office space, and 89,216 Square Feet is Warehouse space
- 4,000 AMP, 480/277 Volt 3-Phase
- Concrete: 7 inch reinforced
- Loading Doors: One 14' x 14' Grade Door, Two 8' x 10' Dock Doors
- Ceiling Height: Approximately 27' Clear
- Overhead Cranes: (1) 5 ton, (4) 2 ton, & (1) 3 ton
- Powder Coating System
- Opportunity Zone & Enterprise Zone Location