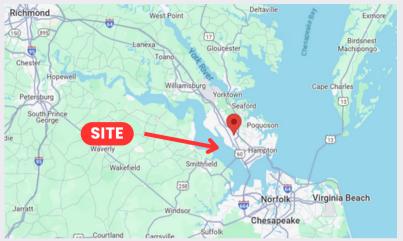

## 725 CITY CENTER BOULEVARD NEWPORT NEWS, VIRGINIA

Sale Price: \$10,900,000.00

## **ABOUT THIS PROPERTY**

- Approximately 9.5 Acres
- Centrally located on the Eastern Seaboard of the United States located in the Hampton Roads area of Virginia the property is in City Center in Newport News/Oyster Point Business District
- 111,195 Square Feet of which 21,980 Square Feet is Office space, and 89,216 Square Feet is Warehouse space
- 4,000 AMP, 480/277 Volt 3-Phase
- Concrete: 7 inch reinforced
- Loading Doors: One 14' x 14' Grade Door, Two 8' x 10' Dock Doors
- Ceiling Height: Approximately 27' Clear
- Overhead Cranes: (1) 5 ton, (4) 2 ton, & (1) 3 ton
- Powder Coating System
- Opportunity Zone & Enterprise Zone Location