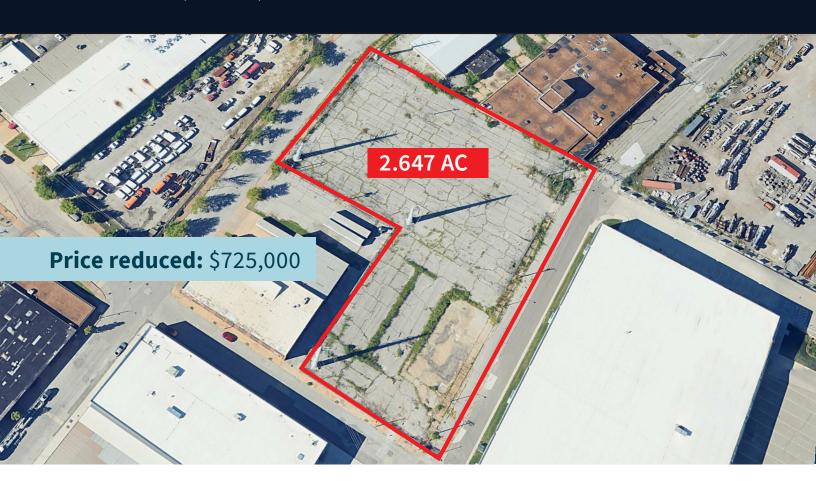

### Infill IOS Site

2.647 AC paved and fenced industrial land

2002 S. 3rd Street, St. Louis, MO

### **Property specificitaions**

| Pricing:  | \$10,500 per month, Gross for lease.<br>\$725,000 for sale. |
|-----------|-------------------------------------------------------------|
| Location: | Soulard                                                     |
| Zoned:    | Zoned "K" Unrestricted                                      |
| Property: | Paved and fenced                                            |
| Acres:    | 2.647 AC                                                    |