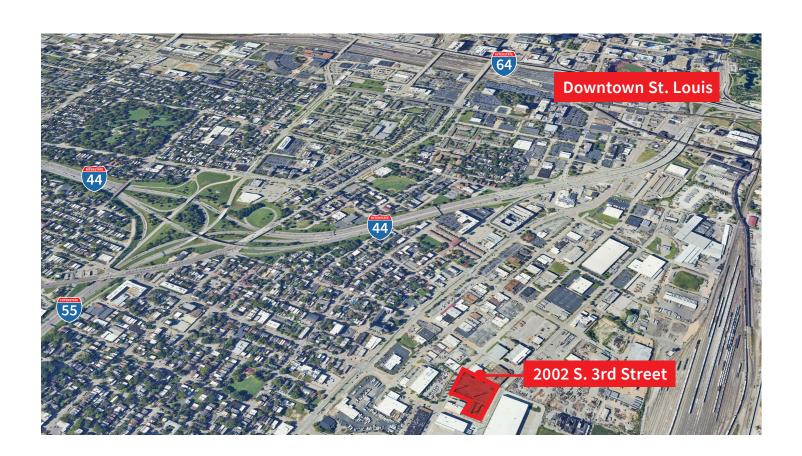

# Prime location with easy accessibility

Conveniently situated in Soulard, this property offers easy access to major transportation routes, including I-44, I-55, I-64 and I-70. This location provides excellent connectivity and is minutes away from AB-InBey and Downtown St. Louis.

#### **Drivetimes**

- 3 minutes to AB-InBev
- 4 minutes to I-55/I-44
- **6 minutes** to 1-64/40
- 7 minutes to Downtown St. Louis