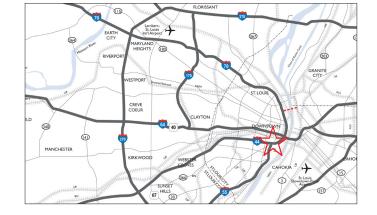

# Prime location with easy accessibility

Conveniently situated in Soulard, this property offers easy access to major transportation routes, including I-44, I-55, I-64 and I-70. This location provides excellent connectivity and is minutes away from AB-InBey and Downtown St. Louis.

#### **Drivetimes**

- 3 minutes to AB-InBev
- 4 minutes to I-55/I-44
- **6 minutes** to 1-64/40
- 7 minutes to Downtown St. Louis