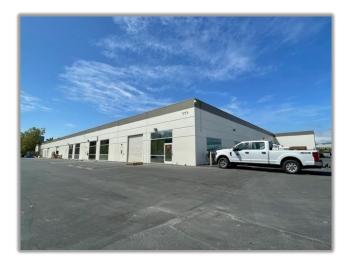

## **Renovated Office and Warehouse Available**

PARKWAY PLAZA, Vacaville, CA is a flexible property with office or warehouse spaces to choose from. Warehouses recently renovated and have insulation, skylights and grade level roll ups. SUBJECT PROPERTY Is gated located near I-80 and I-505 across from Kaiser medical complex in the Vacaville Business Park. Property has ample parking, possible small yard space, and ample services. Directory signs throughout.