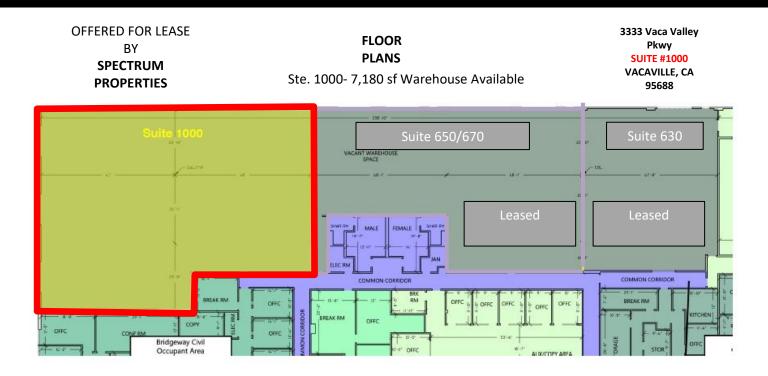

## **Renovated Office and Warehouse Available**

PARKWAY PLAZA, Vacaville, CA is a flexible property with office or warehouse spaces to choose from. Warehouses recently renovated and have insulation, skylights and grade level roll ups. SUBJECT PROPERTY Is gated located near I-80 and I-505 across from Kaiser medical complex in the Vacaville Business Park. Property has ample parking, possible small yard space, and ample services. Directory signs throughout.

# OFFERED FOR LEASE BY SPECTRUM PROPERTIES

SITE MAP

3333 Vaca Valley Pkwy VACAVILLE, CA 95688