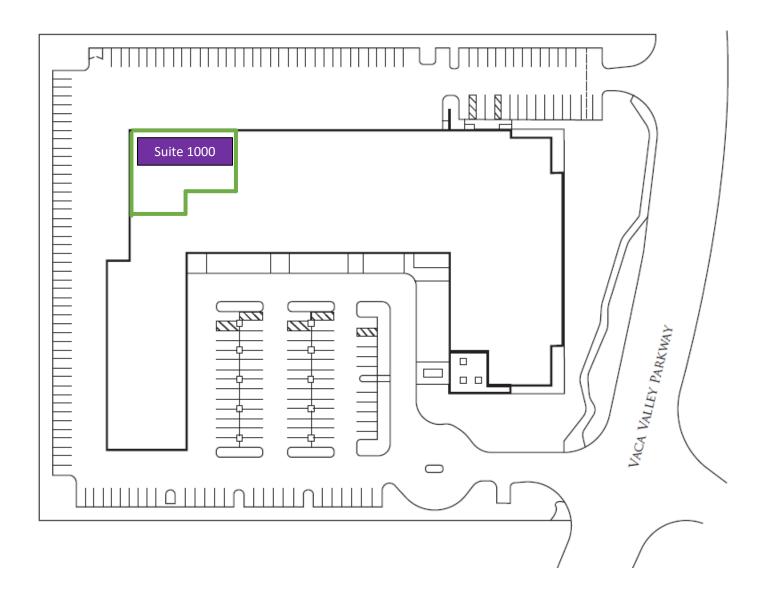

# OFFERED FOR LEASE BY SPECTRUM PROPERTIES

SITE MAP

3333 Vaca Valley Pkwy VACAVILLE, CA 95688