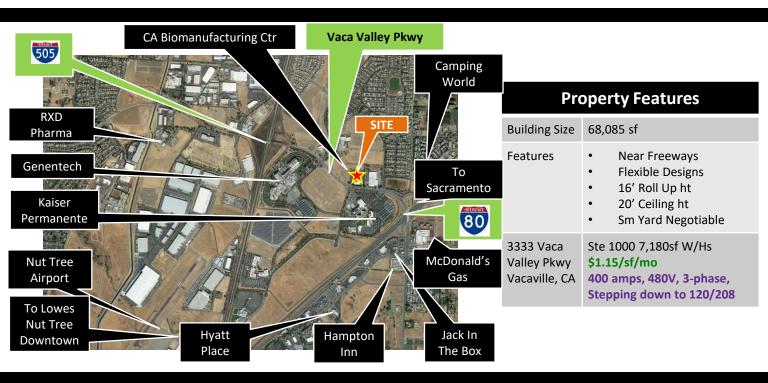

# OFFERED FOR LEASE BY SPECTRUM PROPERTIES

SITE MAP

3333 Vaca Valley Pkwy VACAVILLE, CA 95688