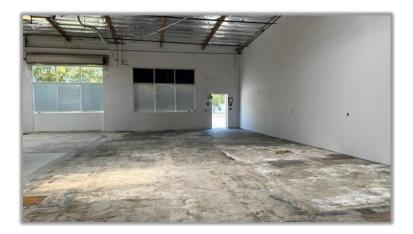

## **Renovated Office and Warehouse Available**

PARKWAY PLAZA, Vacaville, CA is a flexible property with office or warehouse spaces to choose from. Warehouses recently renovated and have insulation, skylights and grade level roll ups. SUBJECT PROPERTY Is gated located near I-80 and I-505 across from Kaiser medical complex in the Vacaville Business Park. Property has ample parking, possible small yard space, and ample services. Directory signs throughout.