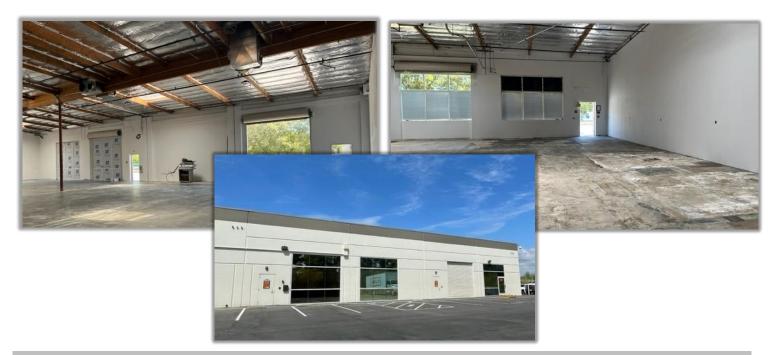

## **Renovated Office and Warehouse Available**

PARKWAY PLAZA, Vacaville, CA is a flexible property with office or warehouse spaces to choose from. Warehouses recently renovated and have insulation, skylights and grade level roll ups. SUBJECT PROPERTY Is gated located near I-80 and I-505 across from Kaiser medical complex in the Vacaville Business Park. Property has ample parking, possible small yard space, and ample services. Directory signs throughout.