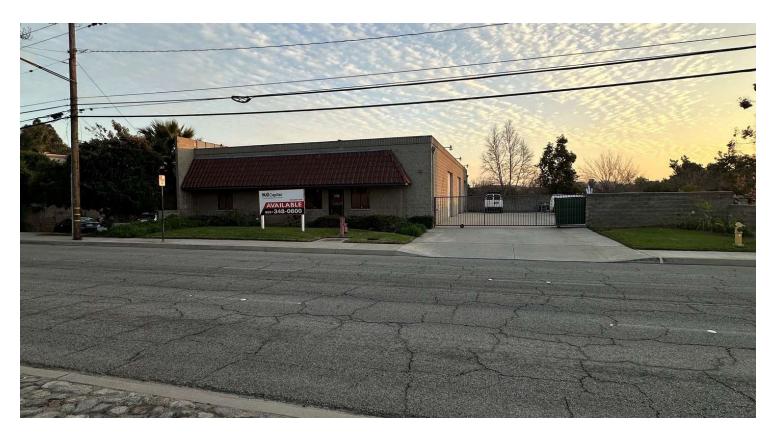

# For Sale & Lease 4,705 SF Industrial Space

## 1730 East Arrow Highway

La Verne, California 91750

### **Property Highlights**

- Freestanding Industrial Warehouse Building
- · Gated and Secured Yard Area
- Arrow Highway Frontage and Signage
- 400 Amps; 240 Volts, 3 Phase & 4 Wire Power
- Three (3) Ground Level Roll Up Doors
- Good Access to 210 & 57 Freeways

#### Property Overview

Introducing a prime industrial property for savvy investors. This 4,705 SF building, constructed in 1984, is strategically located in the sought-after La Verne area. Distribution with light manufacturing, this property offers immense potential for growth and prosperity. The robust infrastructure and optimal layout provide an ideal canvas for maximizing efficiency and productivity. With a solid foundation and a prime location, this property presents a compelling opportunity for those seeking to enhance their industrial real estate portfolio.