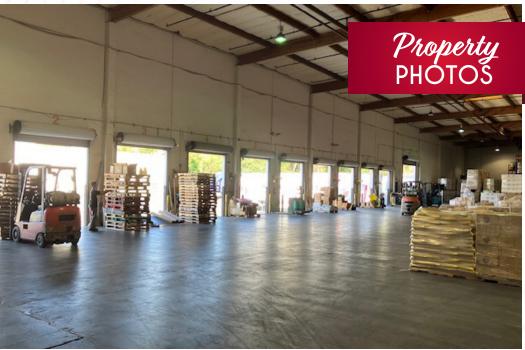

Clear Height 24'

10 Dock High Positions
1 Ground Level Door

**Lease Rate:** 

\$1.45 PSF/Mo Gross OPEX: \$0.075 PSF

SITE PLAN