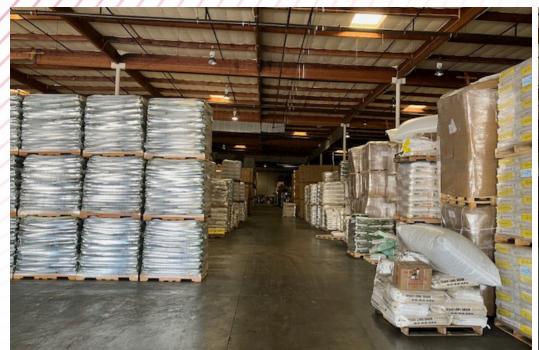

Clear Height 24'

10 Dock High Positions
1 Ground Level Door

**Lease Rate:** 

\$1.45 PSF/Mo Gross OPEX: \$0.075 PSF

SITE PLAN