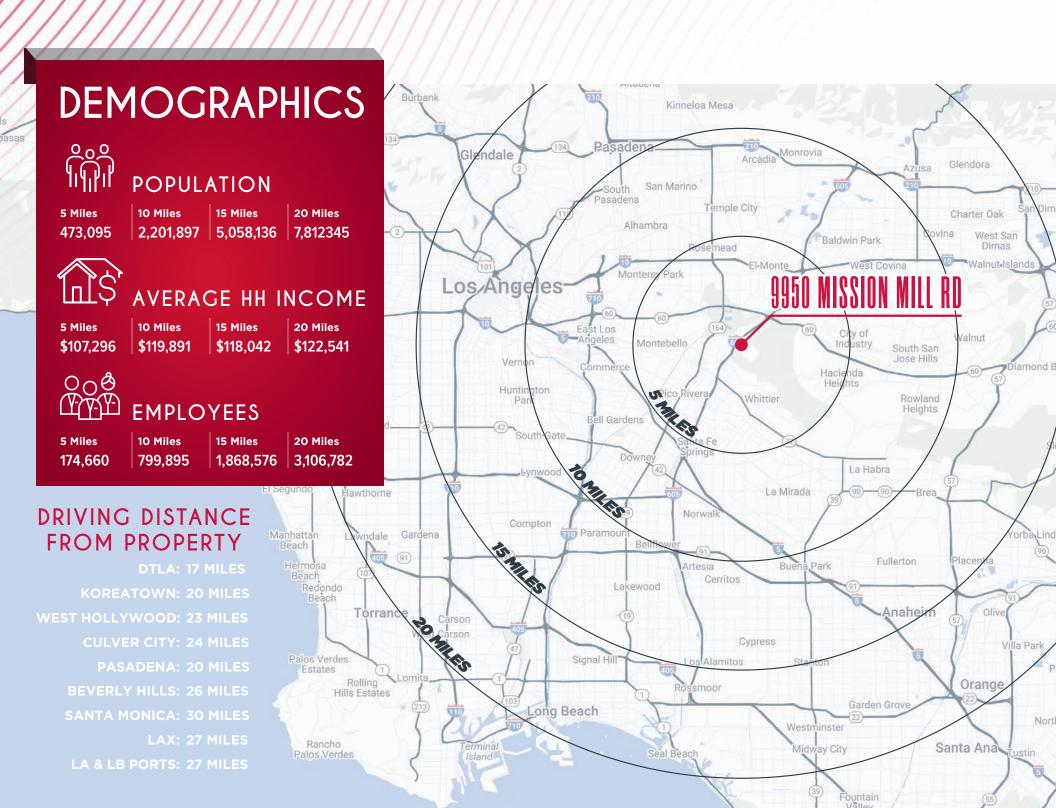

# Building HIGHLIGHTS



605 Freeway Visibility

Immediate Access to 605 Fwy Via Capitol Ave to Rose Hills Rd



Fenced Secure Truck Loading Area and Car Parking



Modern
Distribution Facility



15 Minutes from Downtown LA



Clear Height 24'



10 Dock High Positions
1 Ground Level Door

**Lease Rate:** 

\$1.45 PSF/Mo Gross OPEX: \$0.075 PSF





SITE PLAN

# 9950

# MISSION MILL RD



±69,625 SF



### LAND SIZE

±152,052 SF / ±3.49 Ac



### PARCEL NO

8124-012-024



Warehouse/Distribution



## ZONING

## YEAR BUILT







































### PETER D. BACCI

SIOR | Executive VP, Principal

pbacci@lee-associates.com

323.767.2022

LIC NO 00946253

### MICHAEL H. TSAPARIAN

CCIM | SIOR | Executive VP, Principal

mtsaparian@lee-associates.com

323,767,2111

LIC NO 00901326

### JP GORMLY

Vice President, Principal

jpgormly@lee-associates.com

323.767.2036

LIC NO 01921853

9950
MISSION MILL RD
PICO RIVERA, CA 9060 1







The information contained herein is obtained from sources believed to be reliable. However, we have not verified it and make no guarantees, warranties or representations as to the completeness or accuracy thereof. The presentation of this property is used for example and is submitted subject to errors, omissions, change of price or conditions, and is subject to prior sale, lease or withdrawal without noti