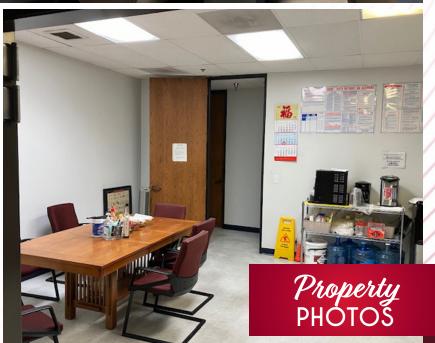

# Building HIGHLIGHTS

605 Freeway Visibility

Immediate Access to 605 Fwy Via Capitol Ave to Rose Hills Rd

Fenced Secure Truck Loading Area and Car Parking

Modern
Distribution Facility

15 Minutes from Downtown LA

Clear Height 24'

10 Dock High Positions
1 Ground Level Door

**Lease Rate:** 

\$1.45 PSF/Mo Gross OPEX: \$0.075 PSF

SITE PLAN