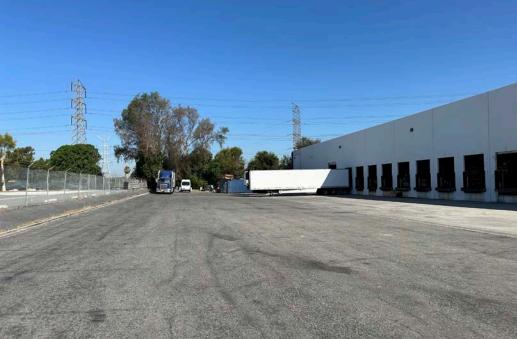

# Building HIGHLIGHTS

605 Freeway Visibility

Immediate Access to 605 Fwy Via Capitol Ave to Rose Hills Rd

Fenced Secure Truck Loading Area and Car Parking

Modern
Distribution Facility

15 Minutes from Downtown LA

Clear Height 24'

10 Dock High Positions
1 Ground Level Door

**Lease Rate:** 

\$1.45 PSF/Mo Gross OPEX: \$0.075 PSF

SITE PLAN