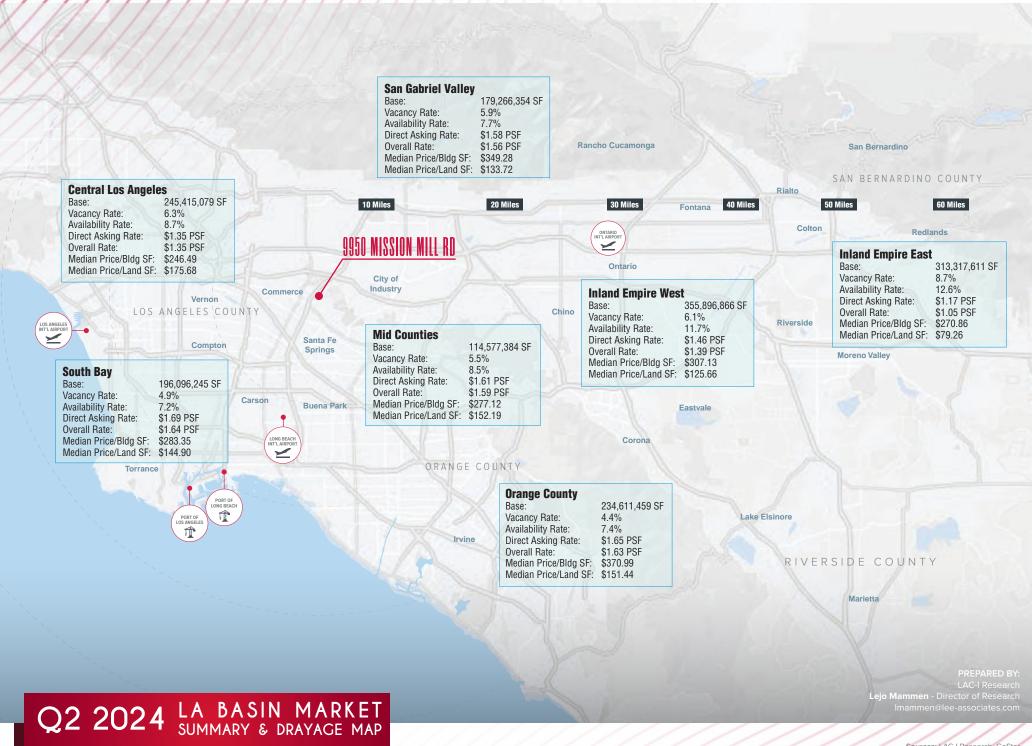

# Building HIGHLIGHTS

605 Freeway Visibility

Immediate Access to 605 Fwy Via Capitol Ave to Rose Hills Rd

Fenced Secure Truck Loading Area and Car Parking

Modern
Distribution Facility

15 Minutes from Downtown LA

Clear Height 24'

10 Dock High Positions
1 Ground Level Door

**Lease Rate:** 

\$1.45 PSF/Mo Gross OPEX: \$0.075 PSF

SITE PLAN