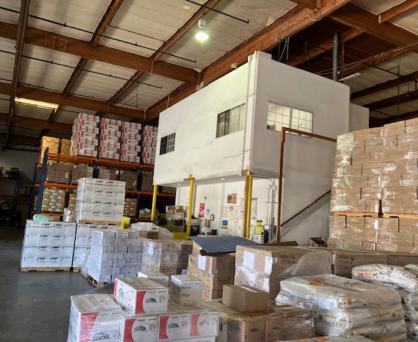

# Building HIGHLIGHTS

605 Freeway Visibility

Immediate Access to 605 Fwy Via Capitol Ave to Rose Hills Rd

Fenced Secure Truck Loading Area and Car Parking

Modern
Distribution Facility

15 Minutes from Downtown LA

Clear Height 24'

10 Dock High Positions
1 Ground Level Door

**Lease Rate:** 

\$1.45 PSF/Mo Gross OPEX: \$0.075 PSF

SITE PLAN