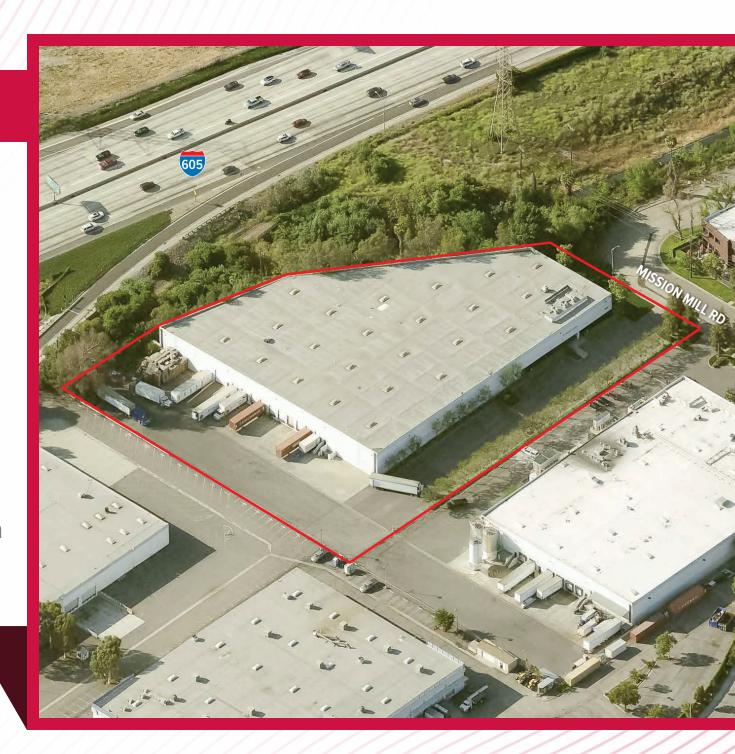

# Building HIGHLIGHTS

605 Freeway Visibility

Immediate Access to 605 Fwy Via Capitol Ave to Rose Hills Rd

Fenced Secure Truck Loading Area and Car Parking

Modern
Distribution Facility

15 Minutes from Downtown LA

### LAND SIZE

±152,052 SF / ±3.49 Ac