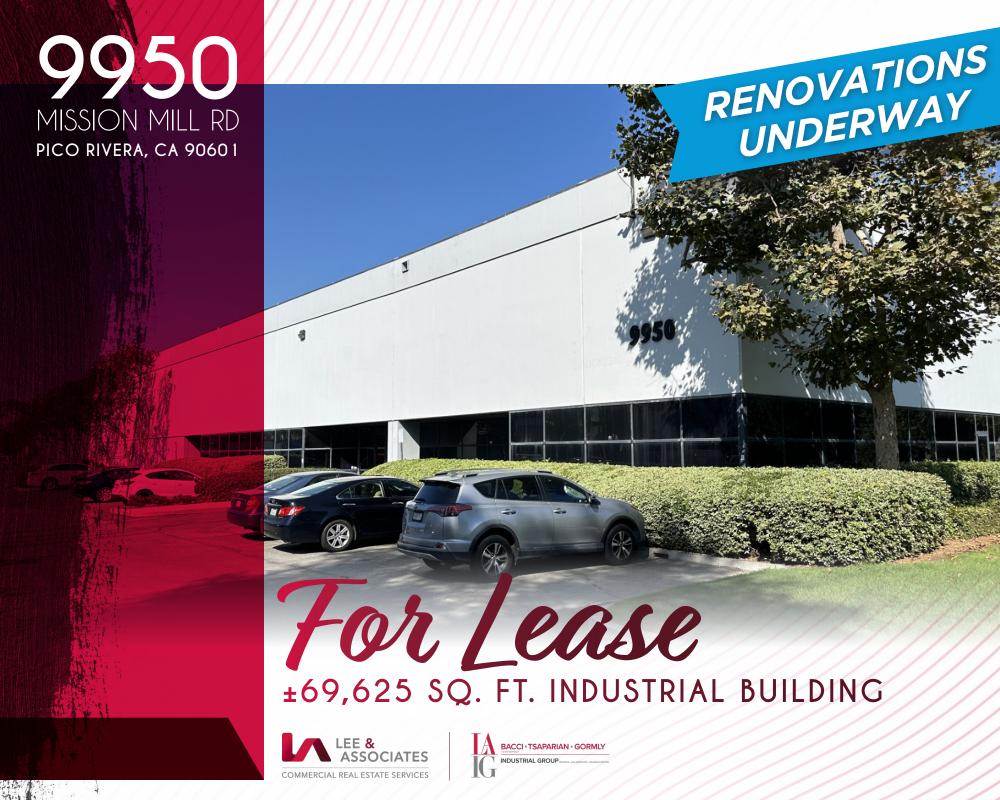

# 9950

# MISSION MILL RD

±69,625 SF

# Building HIGHLIGHTS

605 Freeway Visibility

Immediate Access to 605 Fwy Via Capitol Ave to Rose Hills Rd

Fenced Secure Truck Loading Area and Car Parking

Modern
Distribution Facility

15 Minutes from Downtown LA

Clear Height 24'

10 Dock High Positions
1 Ground Level Door

**Lease Rate:** 

\$1.45 PSF/Mo Gross OPEX: \$0.075 PSF

SITE PLAN