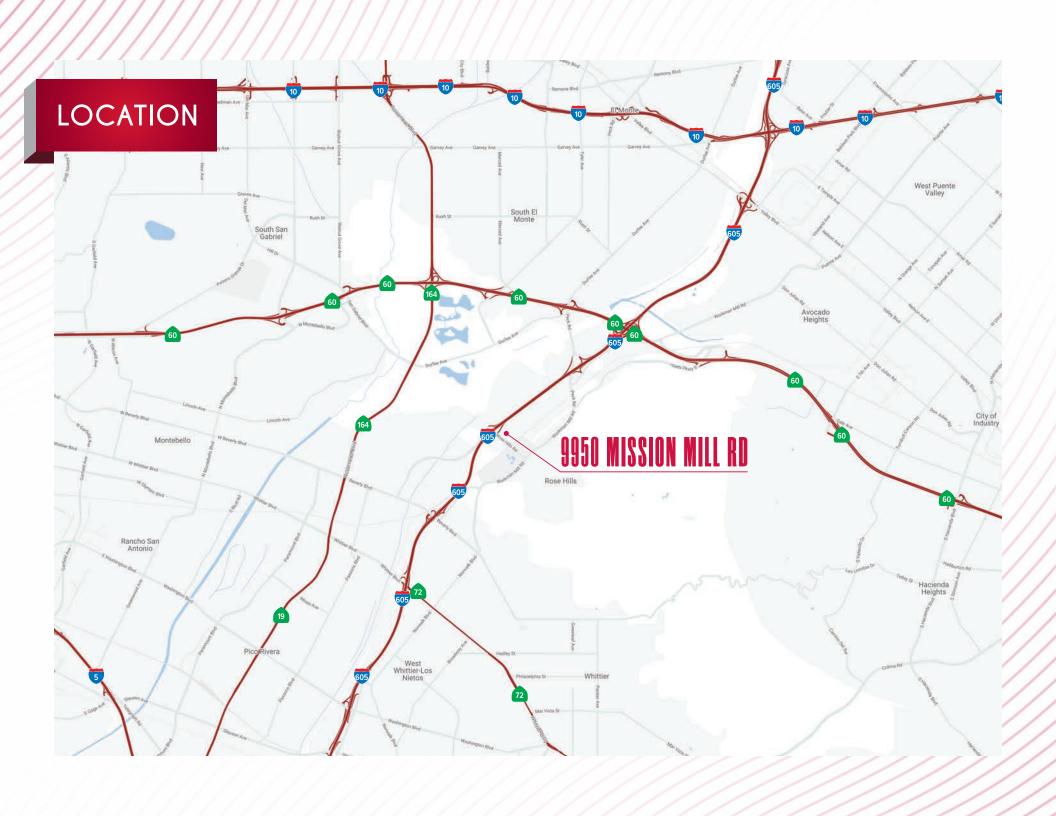

# Building HIGHLIGHTS

605 Freeway Visibility

Immediate Access to 605 Fwy Via Capitol Ave to Rose Hills Rd

Fenced Secure Truck Loading Area and Car Parking

Modern
Distribution Facility

15 Minutes from Downtown LA

# 9950

# MISSION MILL RD

±69,625 SF