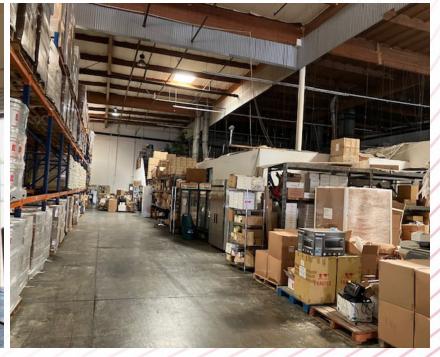

Clear Height 24'

10 Dock High Positions
1 Ground Level Door

**Lease Rate:** 

\$1.45 PSF/Mo Gross OPEX: \$0.075 PSF

SITE PLAN