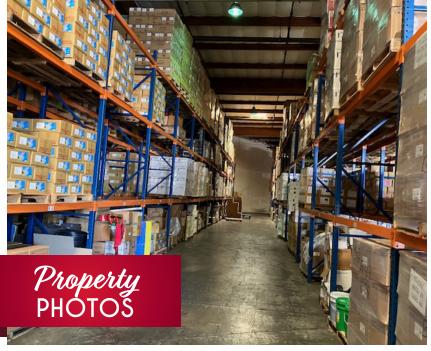

# Building HIGHLIGHTS

605 Freeway Visibility

Immediate Access to 605 Fwy Via Capitol Ave to Rose Hills Rd

Fenced Secure Truck Loading Area and Car Parking

Modern
Distribution Facility

15 Minutes from Downtown LA

Clear Height 24'

10 Dock High Positions
1 Ground Level Door

**Lease Rate:** 

\$1.45 PSF/Mo Gross OPEX: \$0.075 PSF

SITE PLAN