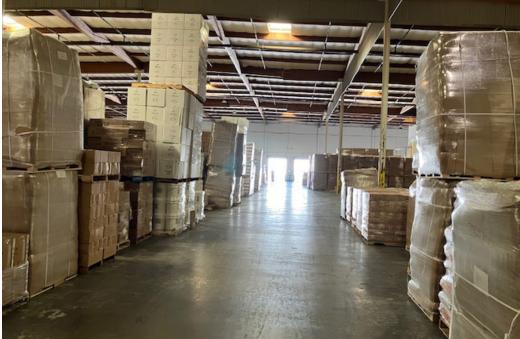

# Building HIGHLIGHTS

605 Freeway Visibility

Immediate Access to 605 Fwy Via Capitol Ave to Rose Hills Rd

Fenced Secure Truck Loading Area and Car Parking

Modern
Distribution Facility

15 Minutes from Downtown LA

Clear Height 24'

10 Dock High Positions
1 Ground Level Door

**Lease Rate:** 

\$1.45 PSF/Mo Gross OPEX: \$0.075 PSF

SITE PLAN