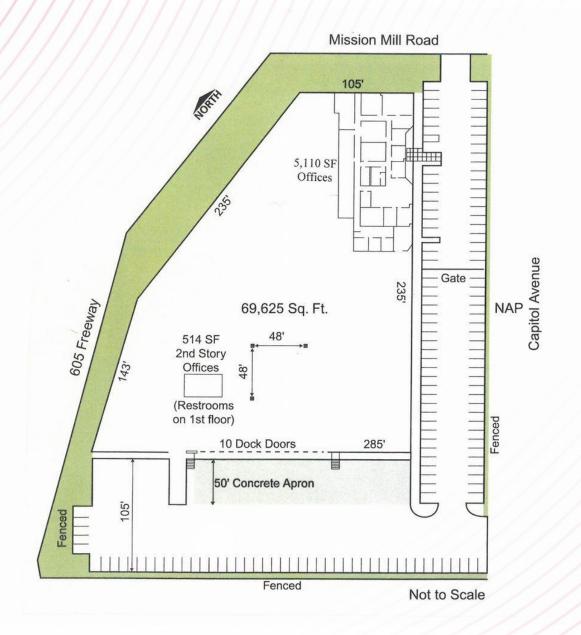

Clear Height 24'

10 Dock High Positions
1 Ground Level Door

**Lease Rate:** 

\$1.45 PSF/Mo Gross OPEX: \$0.075 PSF

SITE PLAN