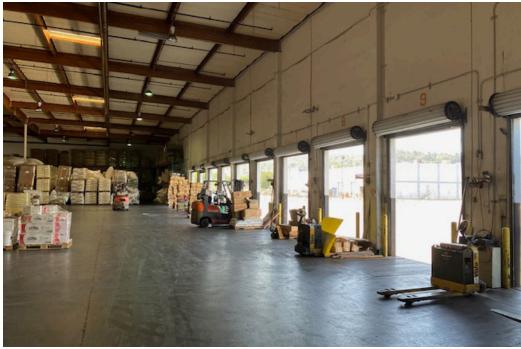

Clear Height 24'

10 Dock High Positions
1 Ground Level Door

**Lease Rate:** 

\$1.45 PSF/Mo Gross OPEX: \$0.075 PSF

SITE PLAN