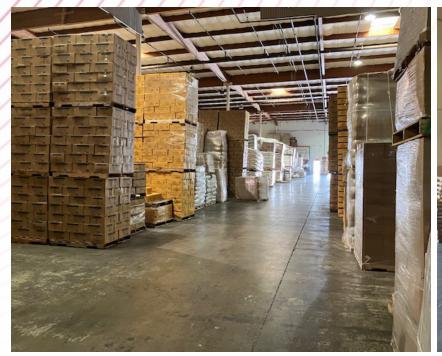

Clear Height 24'

10 Dock High Positions
1 Ground Level Door

**Lease Rate:** 

\$1.45 PSF/Mo Gross OPEX: \$0.075 PSF

SITE PLAN