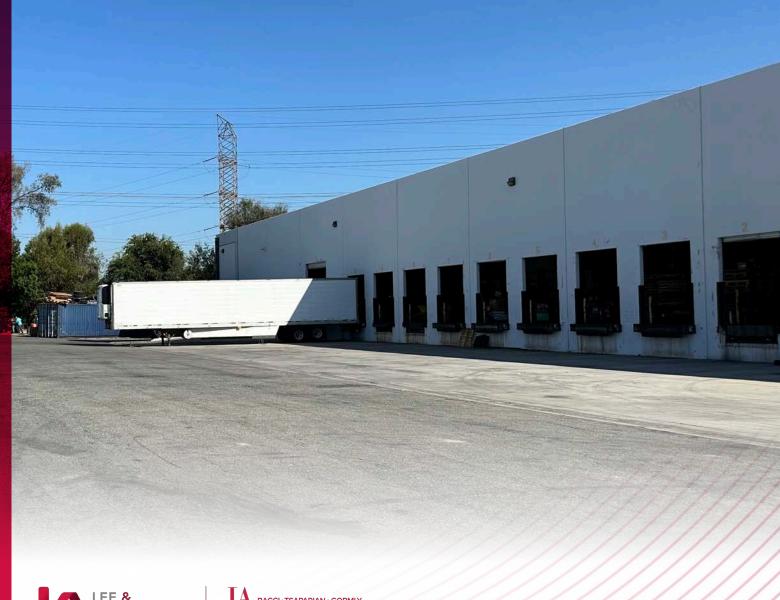

Clear Height 24'

10 Dock High Positions
1 Ground Level Door

**Lease Rate:** 

\$1.45 PSF/Mo Gross OPEX: \$0.075 PSF

SITE PLAN