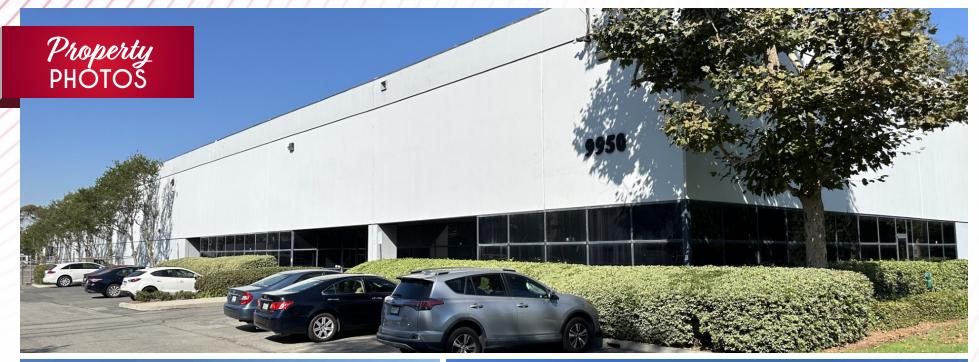

# Building HIGHLIGHTS

605 Freeway Visibility

Immediate Access to 605 Fwy Via Capitol Ave to Rose Hills Rd

Fenced Secure Truck Loading Area and Car Parking

Modern
Distribution Facility

15 Minutes from Downtown LA

Clear Height 24'

10 Dock High Positions
1 Ground Level Door

**Lease Rate:** 

\$1.45 PSF/Mo Gross OPEX: \$0.075 PSF

SITE PLAN