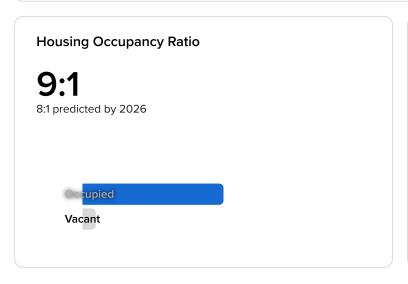

| For sale by owner |

Commercial building currently being used as a Church plus vacant level lot next door. Building has C1 Zoning and can be used for Art Gallery, Barber & Beauty Shop, Car Wash, Childcare Learning Center, Convenience Store, Funeral Home, Group Daycare Home, Retail Establishments, just to name a few. Property has approximately .53 acreage at corner of Washington Road & Jones Street. High traffic area, close to East Point Marta Station, Hartsfield-Jackson Atlanta International Airport and downtown Atlanta. Church seats approx. 75 people, has 3 baths, recording room & Pastor's office. Lower level has spacious fellowship area. Roof replaced June 2006.

#### Location (1 Location)



### Property Photos (10 photos)





















## **Demographic Insights**