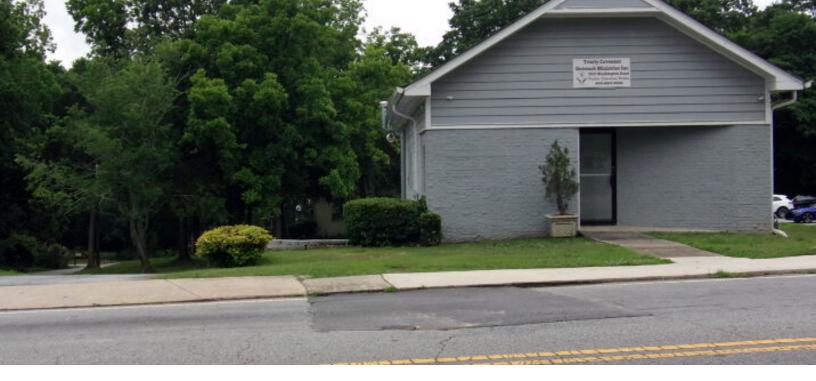

# Washington Road Church & Vacant Lot

Special Purpose | 1,968 SF

Listing Added: 05/29/2022 Listing Updated: 10/31/2022

Commercial building currently being used as a Church plus vacant level lot next door. Building has C1 Zoning and can be used for Art Gallery, Barber & Beauty Shop, Car Wash, Childcare Learning Center, Convenience Store, Funeral Home, Group Daycare Home, Retail Establishments, just to name a few. Property has approximately .53 acreage at corner of Washington Road & Jones Street. High traffic area, close to East Point Marta Station, Hartsfield-Jackson Atlanta International Airport and downtown Atlanta. Church seats approx. 75 people, has 3 baths, recording room & Pastor's office. Lower level has spacious fellowship area. Roof replaced June 2006.