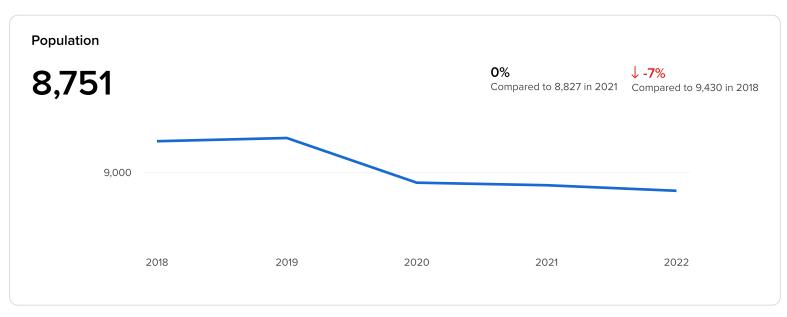

ndition   | For sale by owner |

Commercial building currently being used as a Church plus vacant level lot next door. Building has C1 Zoning and can be used for Art Gallery, Barber & Beauty Shop, Car Wash, Childcare Learning Center, Convenience Store, Funeral Home, Group Daycare Home, Retail Establishments, just to name a few. Property has approximately .53 acreage at corner of Washington Road & Jones Street. High traffic area, close to East Point Marta Station, Hartsfield-Jackson Atlanta International Airport and downtown Atlanta. Church seats approx. 75 people, has 3 baths, recording room & Pastor's office. Lower level has spacious fellowship area. Roof replaced June 2006.

#### Location (1 Location)



### Property Photos (10 photos)





















## **Demographic Insights**