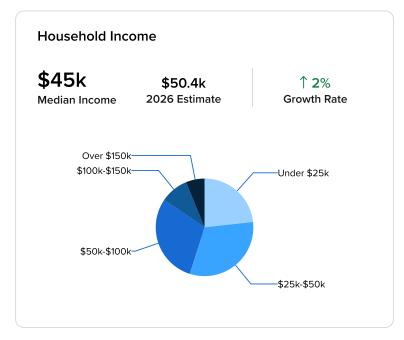

ition   | For sale by owner |

Commercial building currently being used as a Church plus vacant level lot next door. Building has C1 Zoning and can be used for Art Gallery, Barber & Beauty Shop, Car Wash, Childcare Learning Center, Convenience Store, Funeral Home, Group Daycare Home, Retail Establishments, just to name a few. Property has approximately .53 acreage at corner of Washington Road & Jones Street. High traffic area, close to East Point Marta Station, Hartsfield-Jackson Atlanta International Airport and downtown Atlanta. Church seats approx. 75 people, has 3 baths, recording room & Pastor's office. Lower level has spacious fellowship area. Roof replaced June 2006.

#### Location (1 Location)



### Property Photos (10 photos)





















## **Demographic Insights**