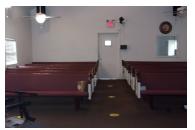

Commercial building currently being used as a Church plus vacant level lot next door. Building has C1 Zoning and can be used for Art Gallery, Barber & Beauty Shop, Car Wash, Childcare Learning Center, Convenience Store, Funeral Home, Group Daycare Home, Retail Establishments, just to name a few. Property has approximately .53 acreage at corner of Washington Road & Jones Street. High traffic area, close to East Point Marta Station, Hartsfield-Jackson Atlanta International Airport and downtown Atlanta. Church seats approx. 75 people, has 3 baths, recording room & Pastor's office. Lower level has spacious fellowship area. Roof replaced June 2006.