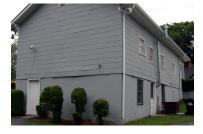

Commercial building currently being used as a Church plus vacant level lot next door. Building has C1 Zoning and can be used for Art Gallery, Barber & Beauty Shop, Car Wash, Childcare Learning Center, Convenience Store, Funeral Home, Group Daycare Home, Retail Establishments, just to name a few. Property has approximately .53 acreage at corner of Washington Road & Jones Street. High traffic area, close to East Point Marta Station, Hartsfield-Jackson Atlanta International Airport and downtown Atlanta. Church seats approx. 75 people, has 3 baths, recording room & Pastor's office. Lower level has spacious fellowship area. Roof replaced June 2006.