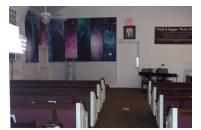

Commercial building currently being used as a Church plus vacant level lot next door. Building has C1 Zoning and can be used for Art Gallery, Barber & Beauty Shop, Car Wash, Childcare Learning Center, Convenience Store, Funeral Home, Group Daycare Home, Retail Establishments, just to name a few. Property has approximately .53 acreage at corner of Washington Road & Jones Street. High traffic area, close to East Point Marta Station, Hartsfield-Jackson Atlanta International Airport and downtown Atlanta. Church seats approx. 75 people, has 3 baths, recording room & Pastor's office. Lower level has spacious fellowship area. Roof replaced June 2006.