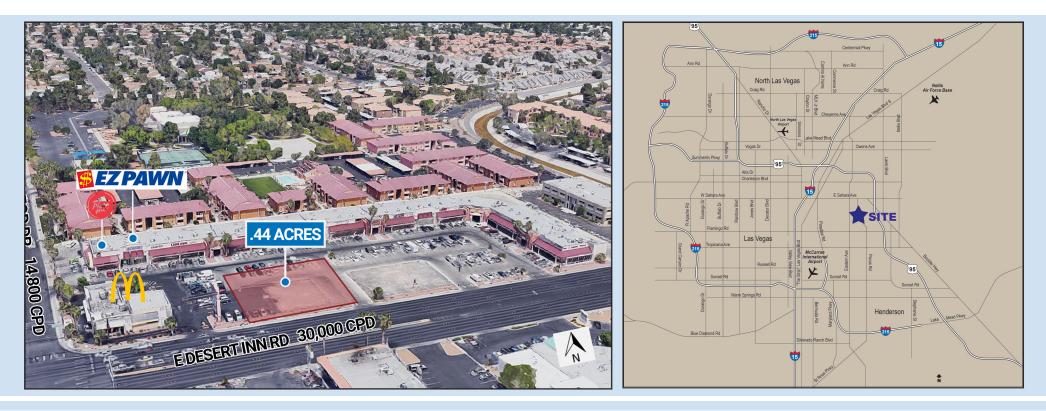

## **Property Description**

We are pleased to present the opportunity to sub-ground lease a +/- 0.44 acre pad located just east of the northeast corner of Desert Inn Road and McLeod Drive in Las Vegas, NV. This pad is located within Pecos-McLeod Plaza with other tenants such as McDonald's, Pizza Hut, EZ Pawn, Rum Runner, and the Omelet House 50's Diner.

## Average Household Income:

1 Mile: \$64,365 3 Mile: \$52,959 5 Mile: \$57,175

**Zoning:** General Commercial (C-2) **Traffic Counts:** E. Desert In Road: 30,000 CPD McLeod Drive: 14,800 CPD