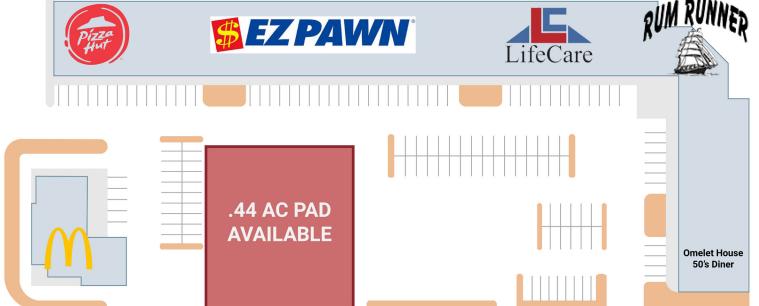

## **Property Description**

We are pleased to present the opportunity to sub-ground lease a +/- 0.44 acre pad located just east of the northeast corner of Desert Inn Road and McLeod Drive in Las Vegas, NV. This pad is located within Pecos-McLeod Plaza with other tenants such as McDonald's, Pizza Hut, EZ Pawn, Rum Runner, and the Omelet House 50's Diner.

### Jonathan Serrano

Senior Associate Lic #S.0183243 702.570.5099 jonathan@roicre.com

Jeremy Vitale Associate Lic #S.0189651 702.550.4951 jvitale@roicre.com

DESERT INN RD

Sub-Ground Lease Asking Rate: \$50,000 per year APN: 162-12-801-009