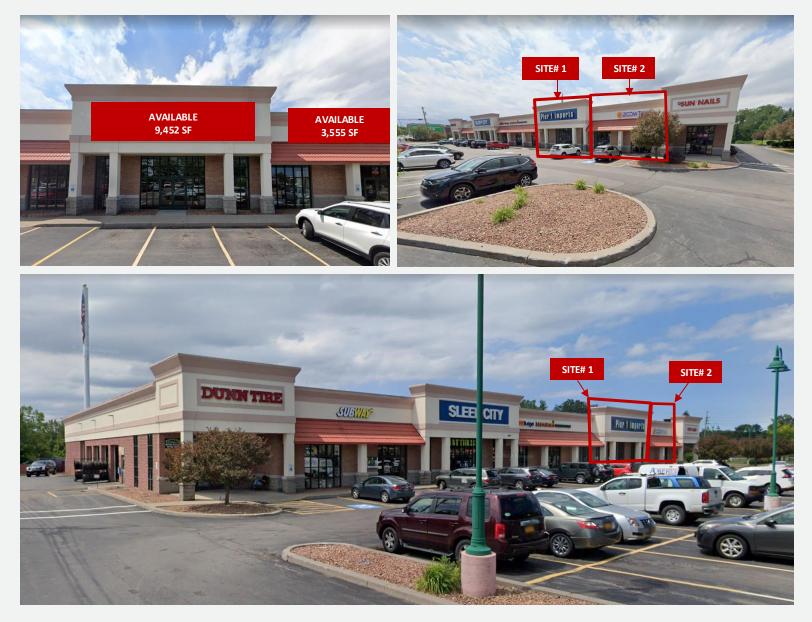

# SITE PHOTOS

# **AVAILABLE OPPORTUNITY**

FOR LEASE: 2 spaces available in popular neighborhood retail plaza Baytowne Square

- » Site# 1-9,452 SF in-line space,
- formerly Pier-1-Imports
- » *Site# 2* 3.555 SF in-line space, formerly Zoom Tan