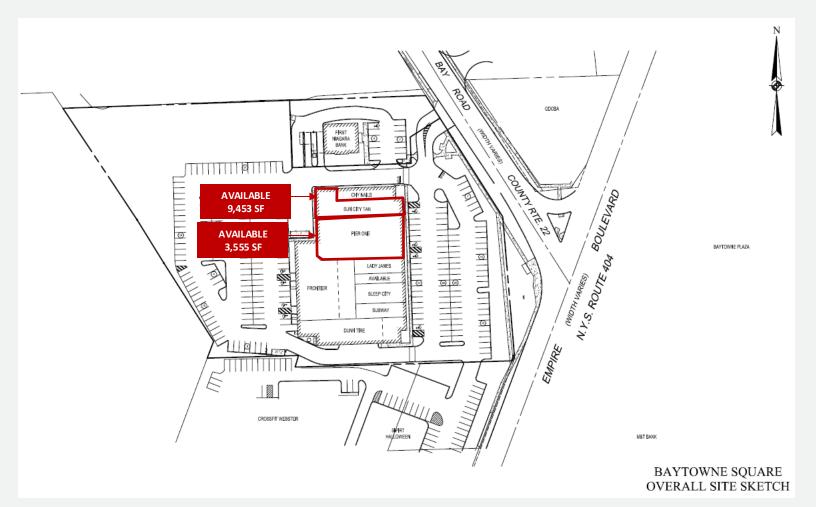

## **SITE PLAN**

# **AVAILABLE OPPORTUNITY**

FOR LEASE: 2 spaces available in popular neighborhood retail plaza Baytowne Square

- » Site# 1-9,452 SF in-line space,
- formerly Pier-1-Imports
- » *Site# 2* 3.555 SF in-line space, formerly Zoom Tan