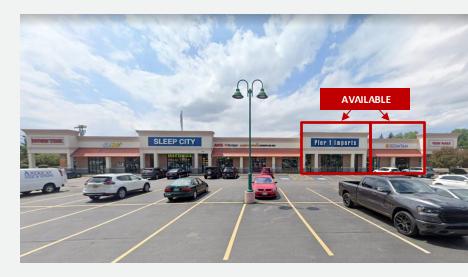

# SITE PHOTOS

# **AVAILABLE OPPORTUNITY**

FOR LEASE: 2 spaces available in popular neighborhood retail plaza Baytowne Square

- » Site# 1-9,452 SF in-line space,
- formerly Pier-1-Imports
- » *Site# 2* 3.555 SF in-line space, formerly Zoom Tan