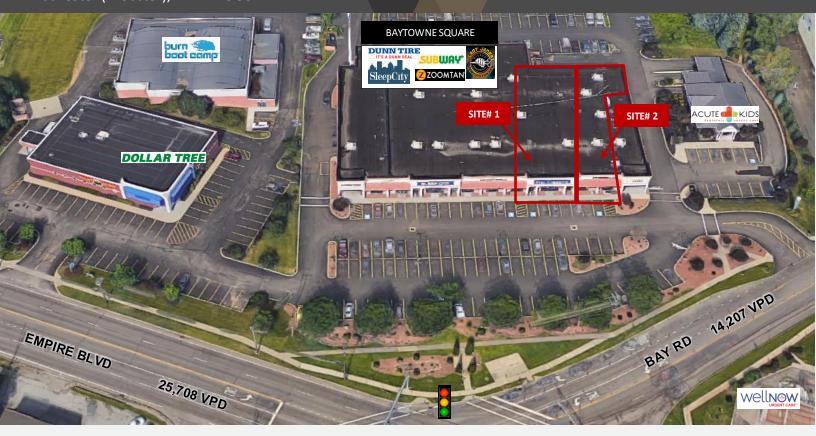

# BayTowne Square 1855 Empire Boulevard Rochester (Webster), NY 14580

MARKET AERIAL

## **PROPERTY HIGHLIGHTS**

- Prime location on Empire Boulevard across from Baytowne Plaza which includes major retailers Walmart, Burlington, Starbucks & more
- » Excellent visibility, building signage & ample parking
- » Co-tenants include Sleep City, Dunn Tire, T-Mobile & more
- » High Traffic Counts: 25,708 VPD