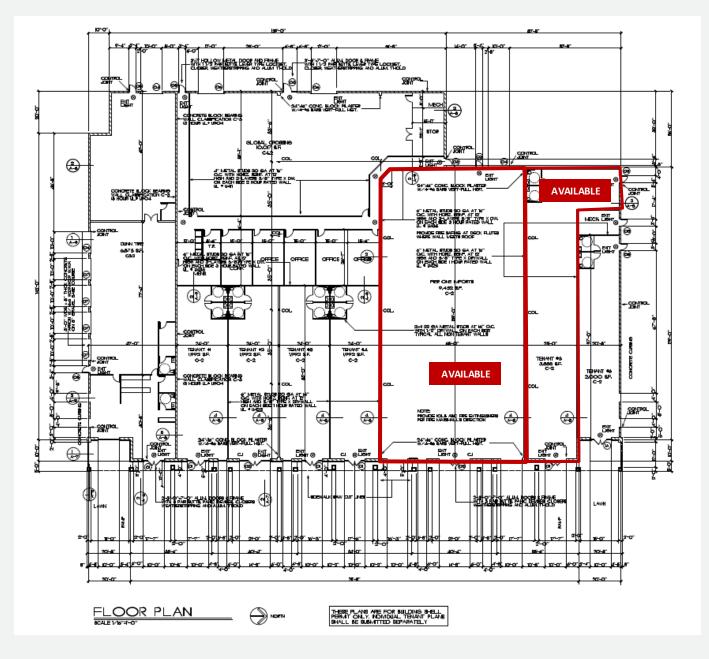

# BayTowne Square 1855 Empire Boulevard

Rochester (Webster), NY 14580

### **FLOOR PLAN**

# **AVAILABLE OPPORTUNITY**

FOR LEASE: 2 spaces available in popular neighborhood retail plaza Baytowne Square

- » Site# 1-9,452 SF in-line space,
- formerly Pier-1-Imports
- » *Site# 2* 3.555 SF in-line space, formerly Zoom Tan