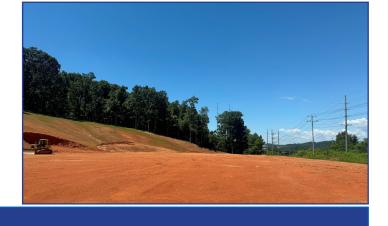

## **Property Information**

All Utilities: At Curb 3.5 Acres Graded Land: Zonina: C-2 Interstate Visibility: Yes

## **Property Description:**

Rare Commerical/Retail development opportunity at the intersection of I-75/I-40. With a daily average traffic of 95,501 vehicles, the Watt Road exit sees significant volume of interstate travelers, and trucking. Adjacent to the TA Travel Center with a shared entrance, the property is ideal for hotel, stand alone restaurant, or dealership. New sports complex under construction on north side of interstate provides additional opportunity.