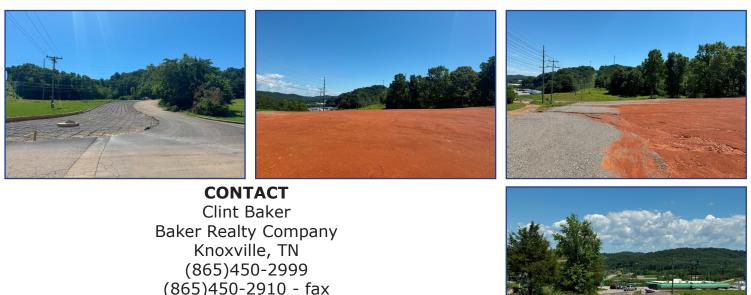

## **Property Information**

All Utilities: At Curb 3.5 Acres Graded Land: Zonina: C-2 Interstate Visibility: Yes

## **Property Description:**

Rare Commerical/Retail development opportunity at the intersection of I-75/I-40. With a daily average traffic of 95,501 vehicles, the Watt Road exit sees significant volume of interstate travelers, and trucking. Adjacent to the TA Travel Center with a shared entrance, the property is ideal for hotel, stand alone restaurant, or dealership. New sports complex under construction on north side of interstate provides additional opportunity.