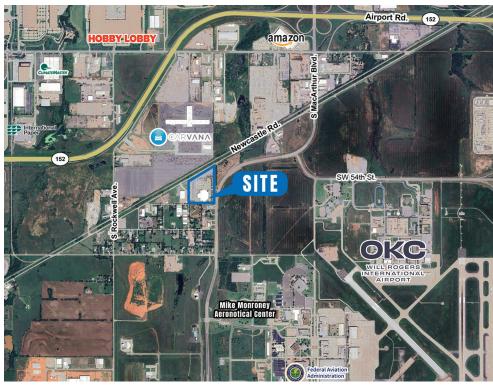

## **PROPERTY OVERVIEW**

This property features numerous cranes, ample outside storage, heavy power, and is in close proximity to Will Rogers International Airport, just south of Hwy 152. The property is located in the southwest submarket of Oklahoma City, which contains just over 50% of the total market inventory of Class A, B & C buildings above 20,000 square feet.