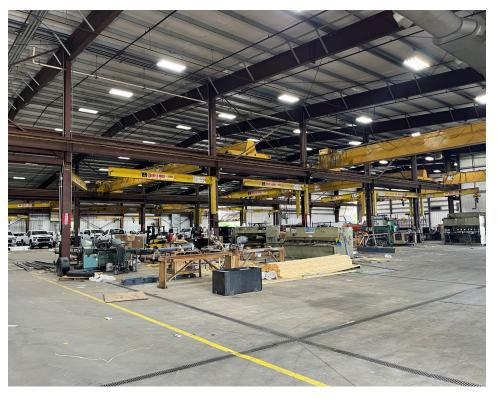

## **HIGHLIGHTS**

| 22,000 SF office space               |  |
|--------------------------------------|--|
| 32' - 45' clear height               |  |
| 10 drive-in doors                    |  |
| (7) 5-ton bridge cranes              |  |
| (31) 1-ton jib cranes (2 per column) |  |
| 900 amp, 480V, 3-phase power         |  |

## **PROPERTY OVERVIEW**

This property features numerous cranes, ample outside storage, heavy power, and is in close proximity to Will Rogers International Airport, just south of Hwy 152. The property is located in the southwest submarket of Oklahoma City, which contains just over 50% of the total market inventory of Class A, B & C buildings above 20,000 square feet.