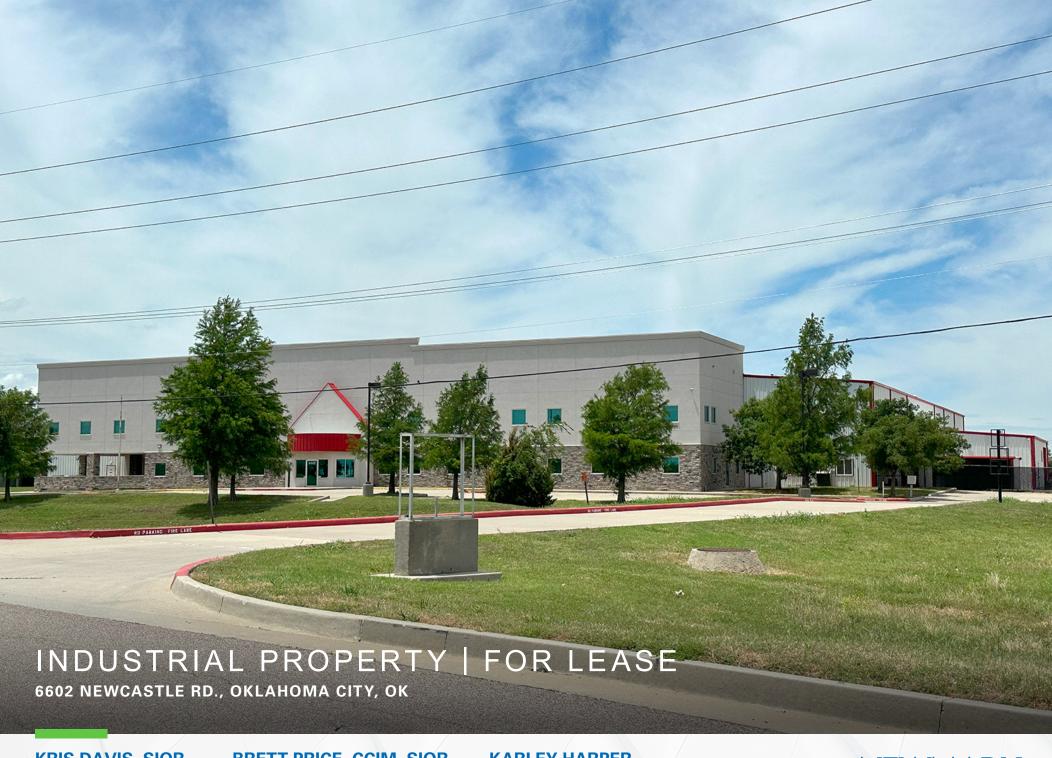

## 6602 NEWCASTLE RD. / FOR LEASE

## **PROPERTY OVERVIEW**

This property features numerous cranes, ample outside storage, heavy power, and is in close proximity to Will Rogers International Airport, just south of Hwy 152. The property is located in the southwest submarket of Oklahoma City, which contains just over 50% of the total market inventory of Class A, B & C buildings above 20,000 square feet.