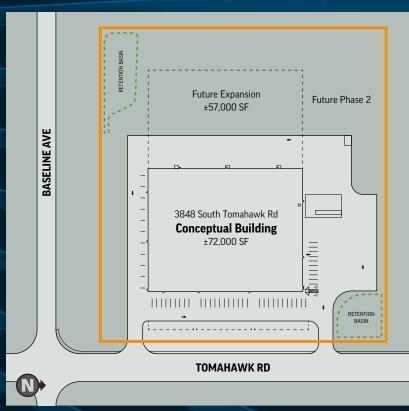

## **8.51 ACRES**

3848 South Tomahawk Rd | Apache Junction AZ

#### 3848 South Tomahawk Rd | Apache Junction AZ

#### **Cooper Fratt, SIOR**

2,500 Amps 480v3

±240' x 300' (Column spacing is 30' x 100')

Junction City)

±19'

55

Executive Vice President +1 602 735 5037 cooper.fratt@cbre.com