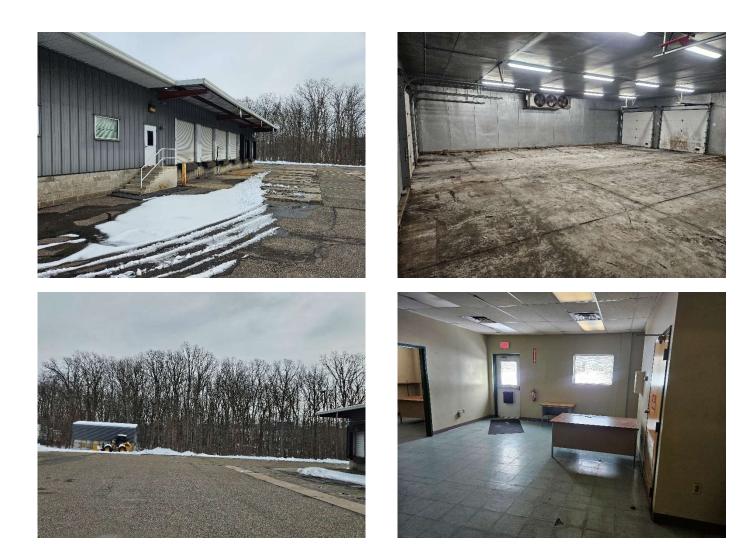

## **104 Rotary Drive** West Hazleton, PA 18202

| Location:      | 104 Rotary Drive West Hazleton, PA 18202          |
|----------------|---------------------------------------------------|
| Space:         | 5,000± SF                                         |
| Configuration: | Cross dock with small office space and large lot. |
| Restrooms:     | 1                                                 |
| Heat & A/C:    | Natural Gas heat and Air conditioning             |
| Utilities:     | Public water, sewer, and natural gas              |
| Parking:       | Large lot surrounding building                    |
| Zoning:        | Valmont Industrial Park                           |
| Rent:          | \$8.95 Triple Net                                 |

Comments: Cross dock for lease within West Hazleton in the Valmont Industrial Park. Within 1 mile of Interstate 81 providing ease of access to Interstate 80 and Interstate 476. Large, paved yard with exterior lighting from roof of building. Cold storage capabilities with four docks, two on each side, opening into a refrigerated space. Small office/reception area with restroom at front of building.