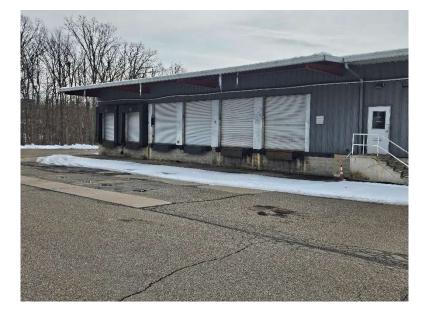

## **104 Rotary Drive** West Hazleton, PA 18202

| Location:      | 104 Rotary Drive West Hazleton, PA 18202          |
|----------------|---------------------------------------------------|
| Space:         | 5,000± SF                                         |
| Configuration: | Cross dock with small office space and large lot. |
| Restrooms:     | 1                                                 |
| Heat & A/C:    | Natural Gas heat and Air conditioning             |
| Utilities:     | Public water, sewer, and natural gas              |
| Parking:       | Large lot surrounding building                    |
| Zoning:        | Valmont Industrial Park                           |
| Rent:          | \$8.95 Triple Net                                 |

Comments: Cross dock for lease within West Hazleton in the Valmont Industrial Park. Within 1 mile of Interstate 81 providing ease of access to Interstate 80 and Interstate 476. Large, paved yard with exterior lighting from roof of building. Cold storage capabilities with four docks, two on each side, opening into a refrigerated space. Small office/reception area with restroom at front of building.