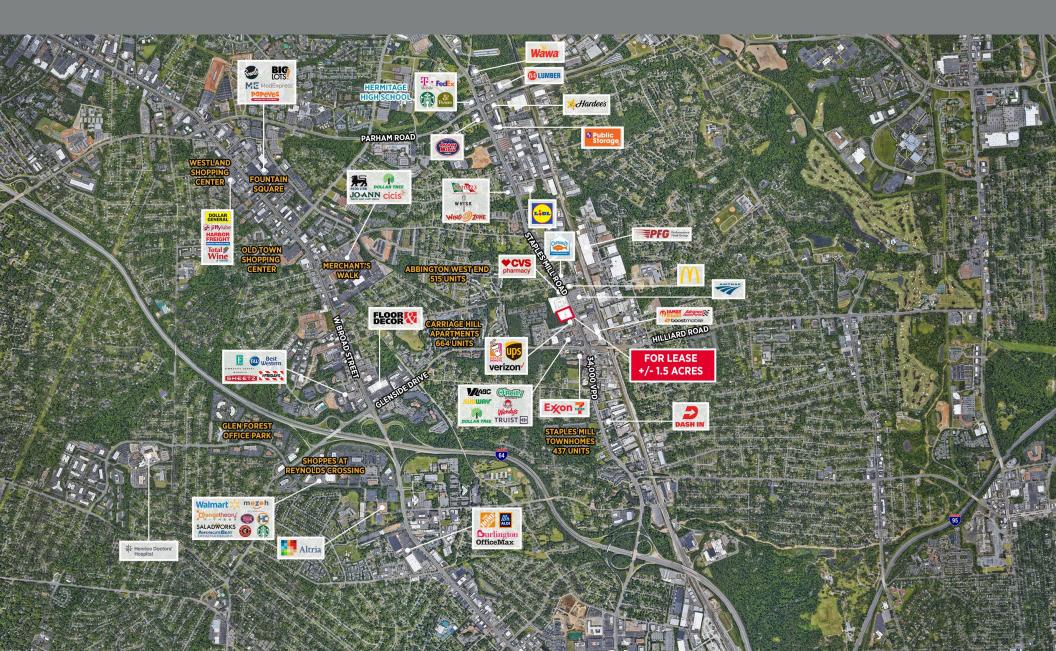

### **PROPERTY FEATURES**

- ± 1.5 useable acres
- Located across from Amtrak on Staples Mill
- Delivery Q4 2023
- Signalized egress
- Rough graded with utilities to site

#### Join Tenants/Nearby Retailers