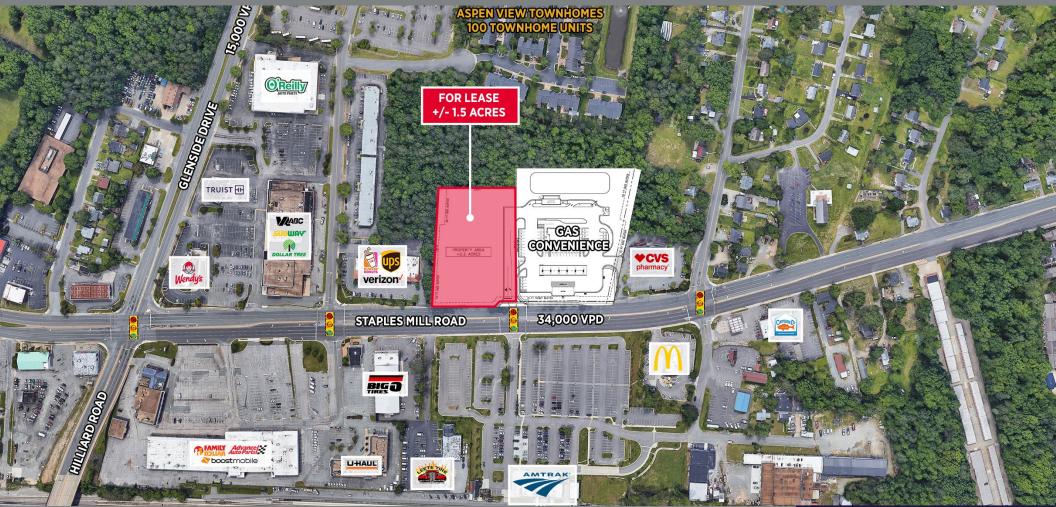

#### ±2.2 ACRES FOR LEASE

Annie O'Connor | Senior Vice President | 804 697 3451 | annie.oconnor@thalhimer.com Alex T. Wotring | Senior Vice President | 804 344 7163 | alex.wotring@thalhimer.com

### **PROPERTY FEATURES**

- ± 1.5 useable acres
- Located across from Amtrak on Staples Mill
- Delivery Q4 2023
- Signalized egress
- Rough graded with utilities to site