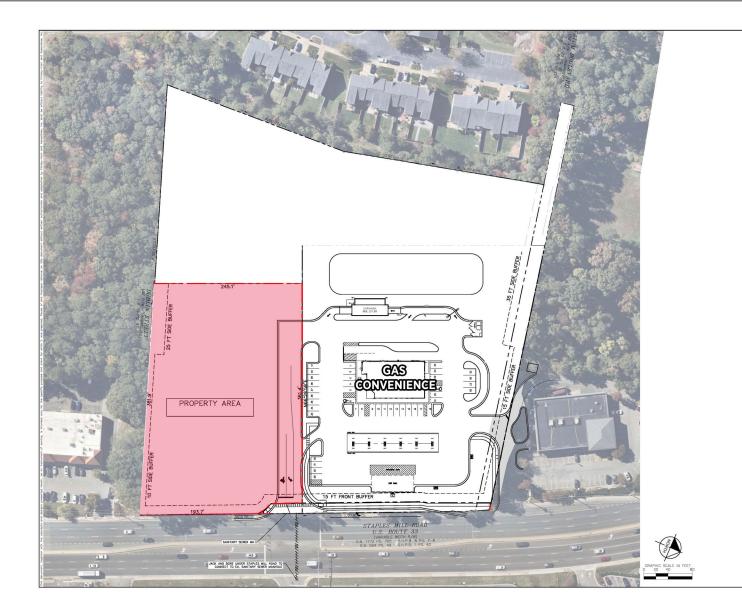

### **PROPERTY FEATURES**

- ± 1.5 useable acres
- Located across from Amtrak on Staples Mill
- Delivery Q4 2023
- Signalized egress
- Rough graded with utilities to site