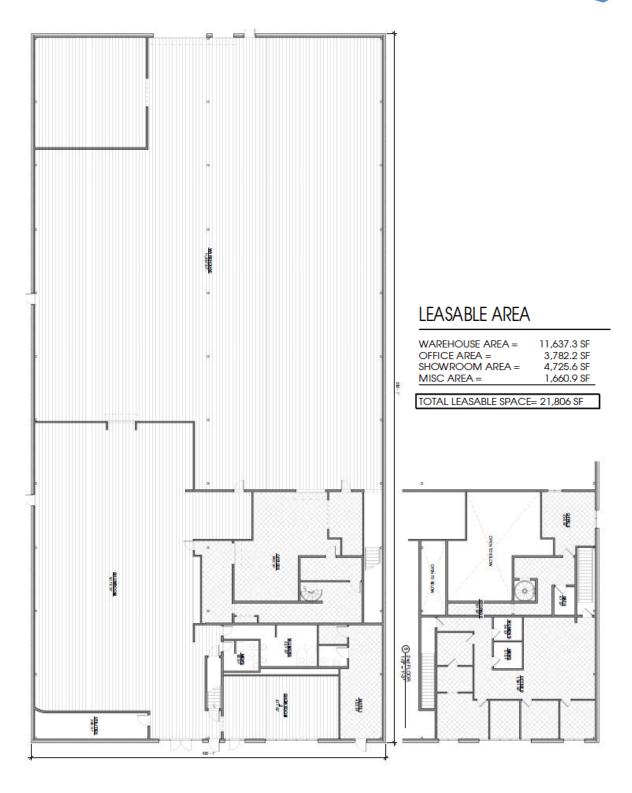

### **Property Features:**

Available Space: 21,806 Sq. Ft.

Office Size: 4,372 Sq. Ft.

Showroom Size: 5,797 Sq. Ft.

Warehouse Size: 11,637 Sq. Ft.

Lot Size: 1.52 Acres

Clear Height: 18' Minimum

Loading Doors: 1, 16' x 16' Drive-In

1,8' x 10' Drive-In

Column Spacing: 50' W x 20' D

Building Dimensions: 100' W x 200' D

Truck Court: +/-0.35 Acre

Parking Spaces: 3.00/1,000 Sq. ft.

Zoning: I2 Heavy Industrial