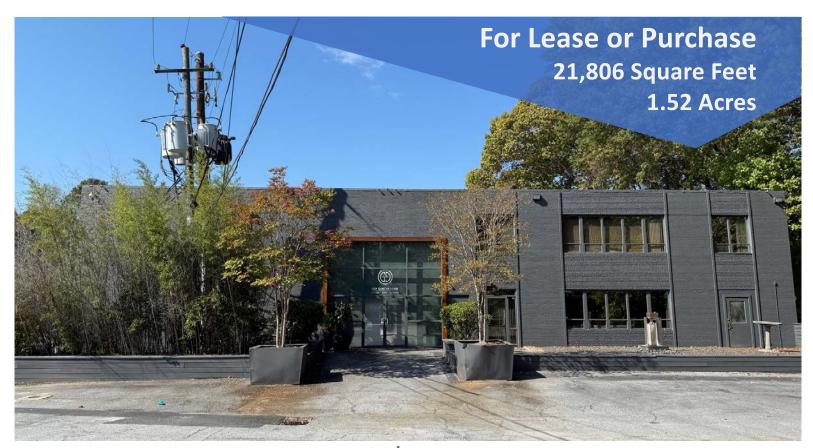

## 1610 Southland Circle | Atlanta, Georgia 30318

# For Lease or Purchase 21,806 Square Feet 1.52 Acres