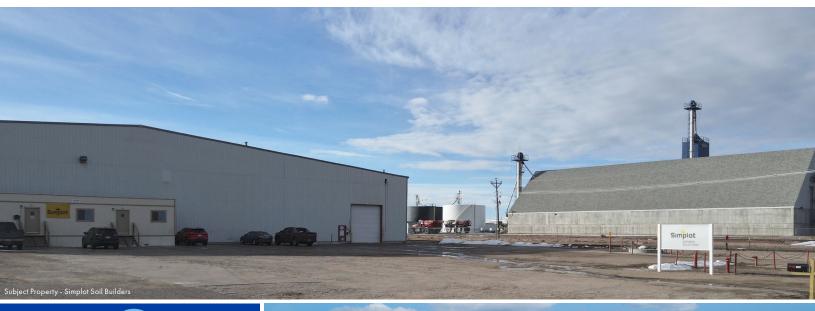

## **Investment Summary**

Northmarq Commercial ("Nothmarq") is pleased to exclusively offer for sale the fee simple interest in this Multi-Tenant industrial property in Gering, Nebraska.

Simplot recently executed a lease extension for an additional 3 years and expanded their space by 25,000 sf. There are now 2.7 years in weighted lease term remaining in the leases under a NN structure. Both leases are 72%+ below market rents and have increases in the renewal options.

Simplot was founded in 1929, and is now one of the largest privately owned companies in the world (ranked 54th in Private Companies by Forbes magazine in 2020), with \$7.6B in revenue and 13,000 employees. They have branches in Australia, Canada, Mexico, China, and several other regions.