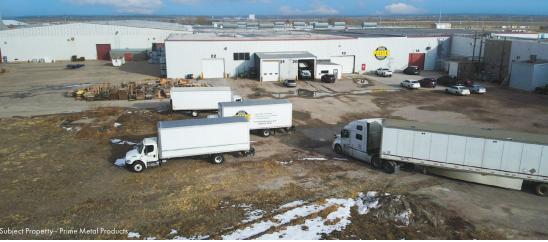

Prime Metal Products (PMP) is headquartered in Gering, NE and serves customers from the Midwest, West, and Mountain States. The firm specializes in the production of metal products for commercial HVAC systems including duct, spiral pipe and fittings, roof curbs and adapters, and more.