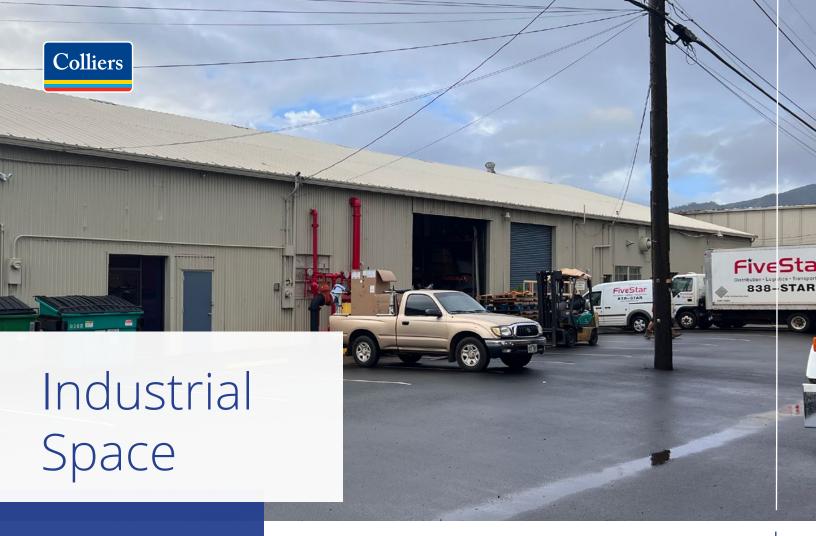

## 3116 Hoolako Street Lihue, HI 96766

Great opportunity for an industrial user to be situated minutes from Lihue Airport as well as Lihue Harbor. Three available spaces ranging in size from 1,148 SF to 8,429 with the possibility of combining all three at for a total of roughly 9,500 SF. Parking fronting each space leading to two at grade roll up doors for Unit E/F and one at grade roll up door for unit G. With frontage along Hoolako Street, this is a great option for any quasi-retail/industrial user.

#### Features & Benefits

- 1 mile to Lihue Airport
- · Close proximity to Lihue Harbor
- · Parking in front of at-grade roll up door
- · 20' clear height

Copyright © 2024 Colliers International. Information herein has been obtained from sources deemed reliable, however its accuracy cannot be guaranteed. The user is required to conduct their own due diligence and verification.