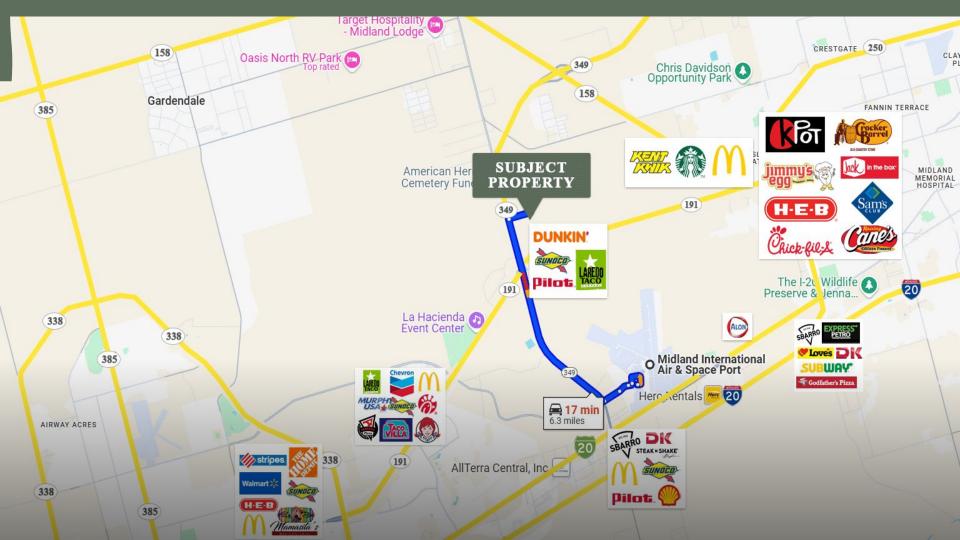

### Highway 191 & FM 1788

Direct access to regional transportation networks.

### Midland Airport

Only 15-17 minutes away

#### **Oil and Gas Operations**

Located near active oil and gas fields, this property is ideal for businesses supporting the energy sector.

### **Contact Us**

This strategically located property offers an exceptional investment opportunity in the heart of the Permian Basin. With its prime location and direct access to major highways, this site is perfectly positioned to serve the needs of the thriving oil and gas industry.