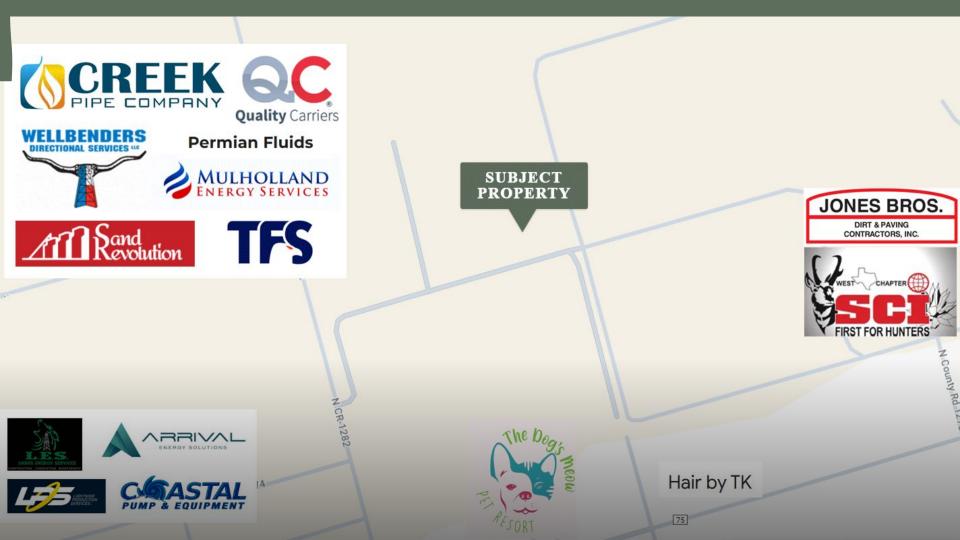

County Road 72, Midland, 79707

#### **Oil and Gas Operations**

Located near active oil and gas fields, this property is ideal for businesses supporting the energy sector.