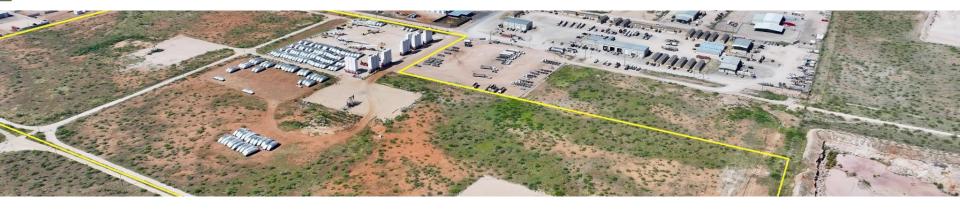

# **Unlock the Potential**

This strategic land acquisition presents an exceptional opportunity for investors seeking to capitalize on Midland's thriving real estate landscape. Located in a high-growth area of the Permian Basin, this 25+11.4 acre property boasts exceptional accessibility with dual frontage and proximity to major highways (Highway 191 and FM 1788).

#### **Oil and Gas Operations**

Located near active oil and gas fields, this property is ideal for businesses supporting the energy sector.