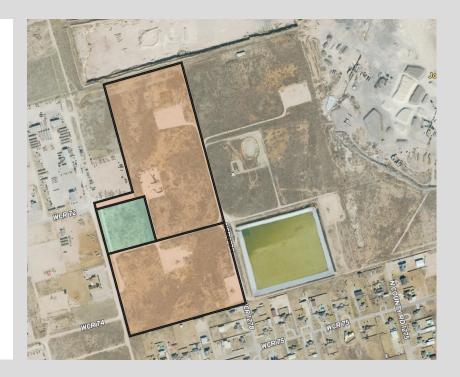

## **Property Highlights**

- Prime Location: Strategically positioned near Highway 191 and FM 1788
- Attractive Price Point: \$2,168,400 (\$60,000 per acre)
- Availability: 25 acres and 11.14 acres
- Development Ready: Land is zoned for commercial or industrial use, offering flexibility for your investment vision.
- Located in a high-growth area of the Permian Basin

# **Unlock the Potential**

This strategic land acquisition presents an exceptional opportunity for investors seeking to capitalize on Midland's thriving real estate landscape. Located in a high-growth area of the Permian Basin, this 25+11.4 acre property boasts exceptional accessibility with dual frontage and proximity to major highways (Highway 191 and FM 1788).