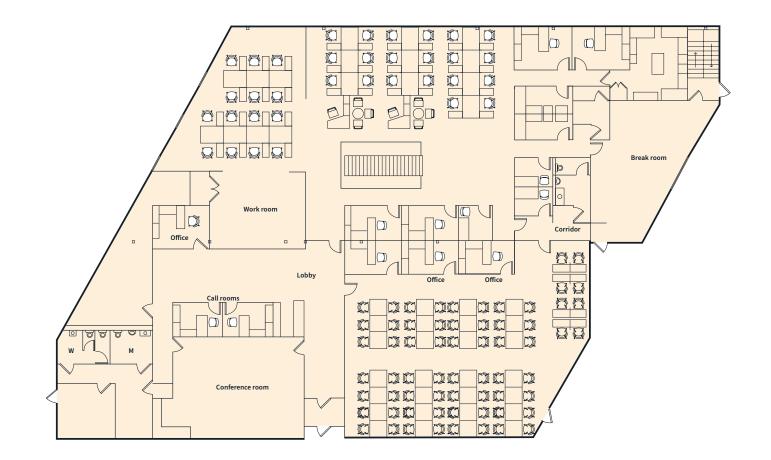

## Floor plans 20,000 SF Total

Move-in ready space with high quality furniture in place

## First Floor

Existing condition

Jon Dahl

+1 612 217 5130 jon.dahl@jll.com