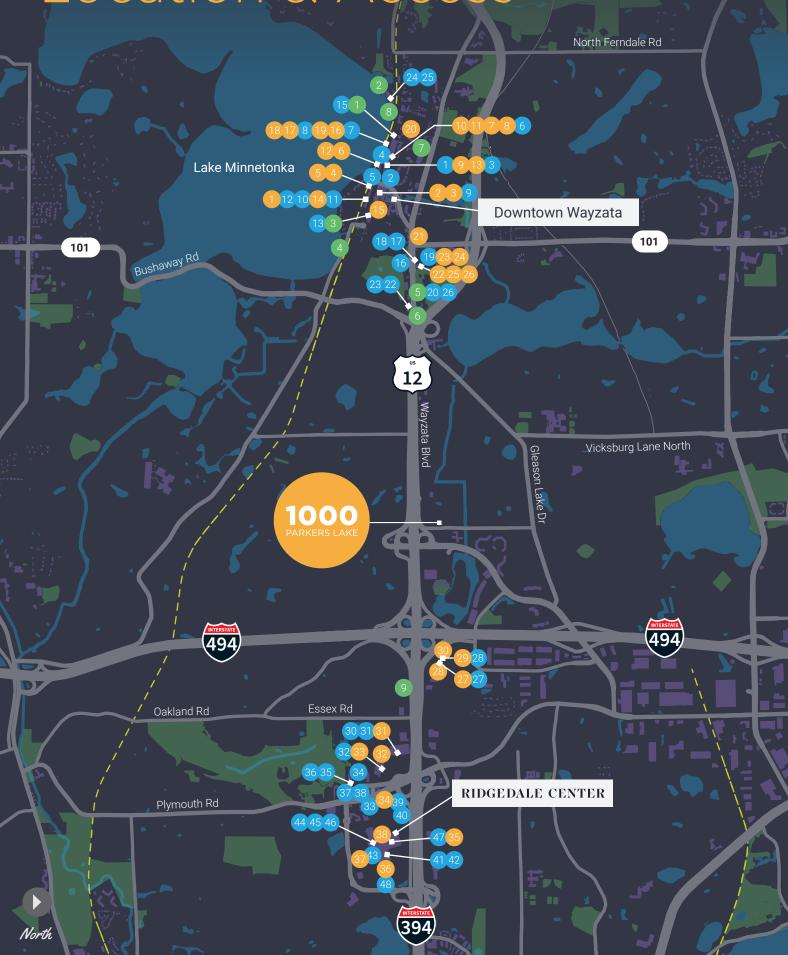

# All within a **5 minute drive**

LUNDS&BYERLYS

nine

twenty

five

**RIDGEDALE CENTER** 

| Ea                   | t & Drink           | 25. | 6Smith                                                                   | Sh  | ops                      | 24.  | Lunds & Byerlys Wayzata     |
|----------------------|---------------------|-----|--------------------------------------------------------------------------|-----|--------------------------|------|-----------------------------|
| 1.                   | CRISP & GREEN       | 26. | Chipotle Mexican Grill1.Pacifier Kids Baby Boutique -Jimmy John'sWayzata | 25. | Party Safari             |      |                             |
| 2.                   | Wayzata Bar & Grill | 27  |                                                                          |     |                          | 26.  | The UPS Store               |
| 2.<br>3.             | Josefina            | 28. | Ham's Sandwich Shop                                                      | 2.  | Gunderson's Jewelers     | 27.  | Total Wine & More           |
| 4.                   | COV Wayzata         | 29. | Northern Taphouse- Plymouth                                              | 3.  | Anthropologie            | 28.  | Hobby Lobby                 |
| <del>4</del> .<br>5. | STALK & SPADE       | 30. | Starbucks                                                                | 4.  | Fashion Avenue 2         | 29.  | Men's Wearhouse             |
| 5.<br>6.             | The Grocer's Table  | 31. | Crumbl - Ridgehaven                                                      | 5.  | Graham Jewelers          | 30.  | Pure Hockey                 |
|                      | McCormick's Pub and | 32. | Caribou Coffee                                                           | 6.  | Monique of Switzerland   | 31.  | Target                      |
| 7.                   | Restaurant          | 33. | Dave's Hot Chicken                                                       |     | Jewelers                 | 32.  | Barnes & Noble              |
| 8.                   | Gianni's Steakhouse | 34. | Rush Bowls                                                               | 7.  | lululemon                | 33.  | Lunds & Byerlys Ridgedale   |
| 9.                   | Benedict's          | 35. | Nothing Bundt Cakes                                                      | 8.  | Chico's                  | 34.  | Top Ten Liquors Minnetonka  |
| 10.                  | Maggie's Restaurant | 36. | Toma Mojo Grill                                                          | 9.  | J.McLaughlin             | 35.  | Macy's                      |
| 11.                  | Sushi Fix           | 37. | Breadsmith                                                               | 10. | Shop 44 North            | 36.  | Nordstrom                   |
| 12.                  | Baja Haus           | 38. | Taco Teresa's                                                            | 11. | Sun & Slope Clothing     | 37.  | DICK'S House of Sport       |
| 13.                  | ninetwentyfive      | 39. | Bacio                                                                    |     | Outfitters               | 38.  | Ridgedale Center            |
| 14.                  | Wuollet Bakery      | 40. | Cafe Zupas                                                               | 12. | NEAR + NORTH             |      |                             |
| 15.                  | Ben & Jerry,Äôs     | 41. | Redstone American Grill                                                  | 13. | oh baby!                 | Fiti | ness & Entertainment        |
| 16.                  | Jimmy John's        | 42. | Kona Grill - Minnetonka                                                  | 14. | Candlelight Florist      | 1.   | the barre Wayzata           |
| 17.                  | Noodles and Company | 43. | The Cheesecake Factory                                                   | 15. | Henri Home               | 2.   | Wayzata Beach               |
| 18.                  | Bruegger's Bagels   | 44. | Chipotle Mexican Grill                                                   | 16. | EVEREVE                  | 3.   | Hotel Landing               |
| 19.                  | Caribou Coffee      | 45. | The Tavern Grill                                                         | 17. | Judd Frost Clothiers     | 4.   | Wayzata Yacht Club          |
| 20.                  | Punch Pizza Wayzata | 46. | Big Bowl Ridgedale                                                       | 18. | Talbots                  | 5.   | Discover Strength - Wayzata |
| 20.                  | My Burger           | 47. | The Social Kitchen & Libations                                           | 19. | Julia Moss Designs       | 6.   | Get It Done Fitness         |
| 22.                  | McDonald's          |     | (Macy's Ridgedale)                                                       | 20. | 20. Patrick Mohs Jewelry | 7.   | Blue Water Theatre Company  |
| 23.                  | Starbucks           | 48. | Ruscello                                                                 | 21. | Walgreens                | 8.   | Village of Wayzata Public   |
| 23.<br>24.           | Macanda             |     |                                                                          | 22. | Schuler Shoes: Wayzata   |      | Marina                      |
| - 24.                |                     |     |                                                                          | 23. | Chuck & Don's            | 9.   | CorePower Yoga              |
|                      |                     |     |                                                                          |     |                          |      |                             |