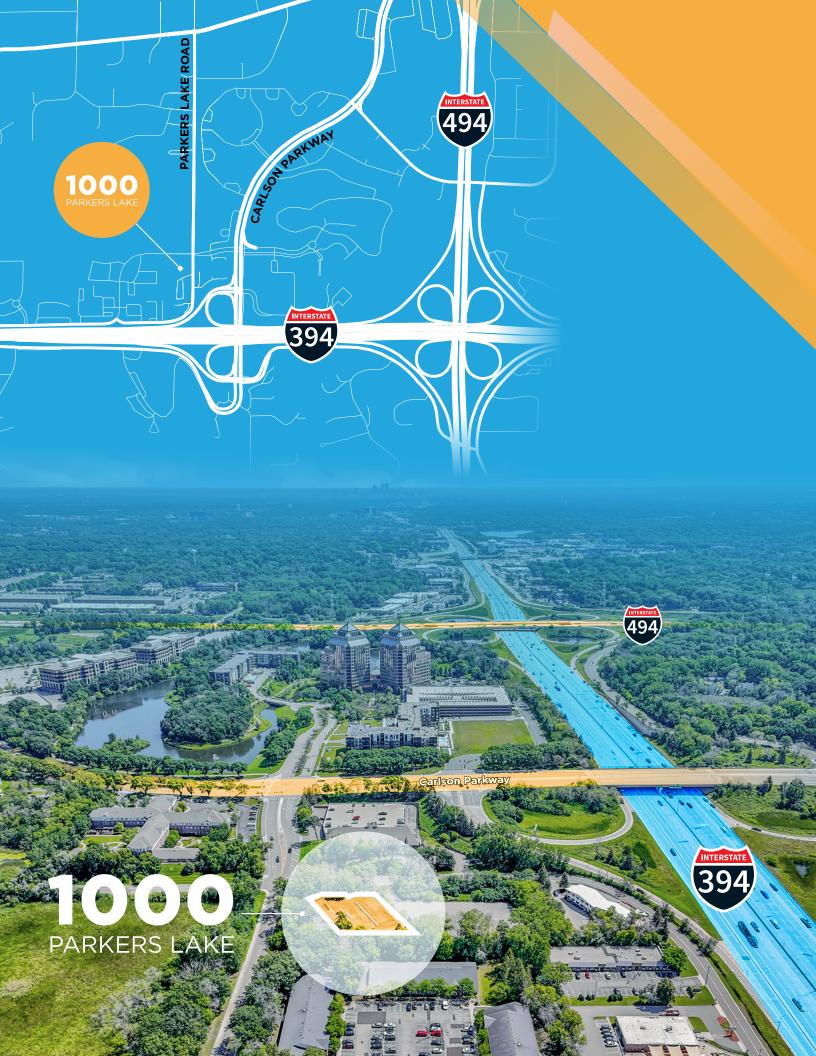

## **1000** PARKERS LAKE

Jones Lang LaSalle Americas, Inc. License #: CO508577000

1000 Parkers Lakes is a unique leasing opportunity in the West Metro. Conveniently located just two miles from the I-39/I-494 interchange and Downtown Wayzata. The two-story building is built-out for an office space with high-end finishes, open ceilings and an internal staircase. Set in a serene environment surrounded by trees and with ample on-site parking, this is an ideal single-user property.

Positioned 10 miles west of Downtown Minneapolis and a quick 2 minute drive to the I-494/I-394 interchange