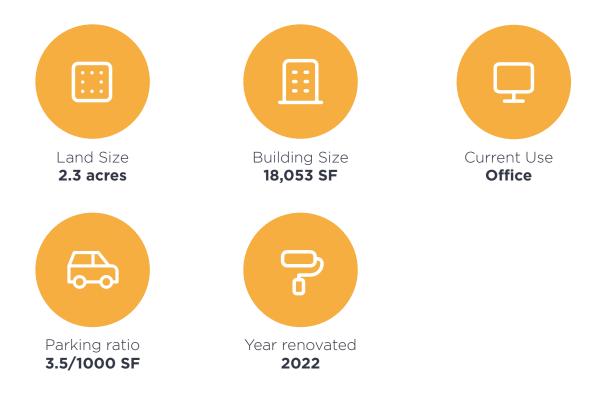

### 18,053 RSF Available

## **1000** PARKERS LAKE

Jones Lang LaSalle Americas, Inc. License #: CO508577000

1000 Parkers Lakes is a unique leasing opportunity in the West Metro. Conveniently located just two miles from the I-39/I-494 interchange and Downtown Wayzata. The two-story building is built-out for an office space with high-end finishes, open ceilings and an internal staircase. Set in a serene environment surrounded by trees and with ample on-site parking, this is an ideal single-user property.