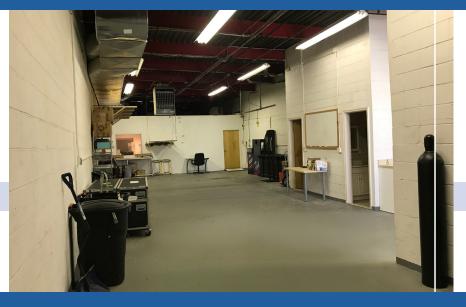

#### BUILDING FEATURES

| Ceiling Height | 15'               |
|----------------|-------------------|
| Loading        | 1 Drive In        |
| Heat           | Gas Blowers, HVAC |
| Electric       | 200 Amps          |
| Bathrooms      | 2                 |
| Offices        | 750 SqFt          |
|                |                   |