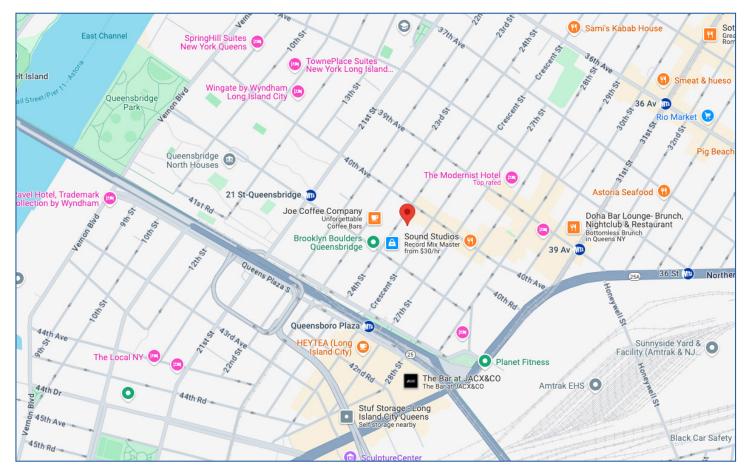

#### TRANSPORTATION BY CAR OR TRAIN

#### **KEY TRANSPORTATION**

Queensboro Plaza 7, N, W, E, M, R – 5 minute walk Grand Central – 10 minutes via 7 train Queensboro Bridge – 5 Blocks Driving