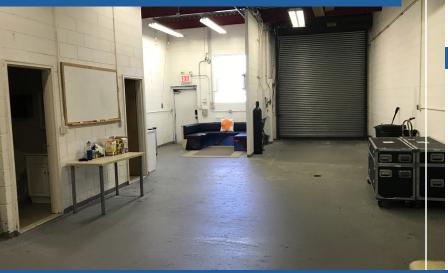

#### BUILDING FEATURES

| Ceiling Height | 15'               |
|----------------|-------------------|
| Loading        | 1 Drive In        |
| Heat           | Gas Blowers, HVAC |
| Electric       | 200 Amps          |
| Bathrooms      | 2                 |
| Offices        | 750 SqFt          |
|                |                   |