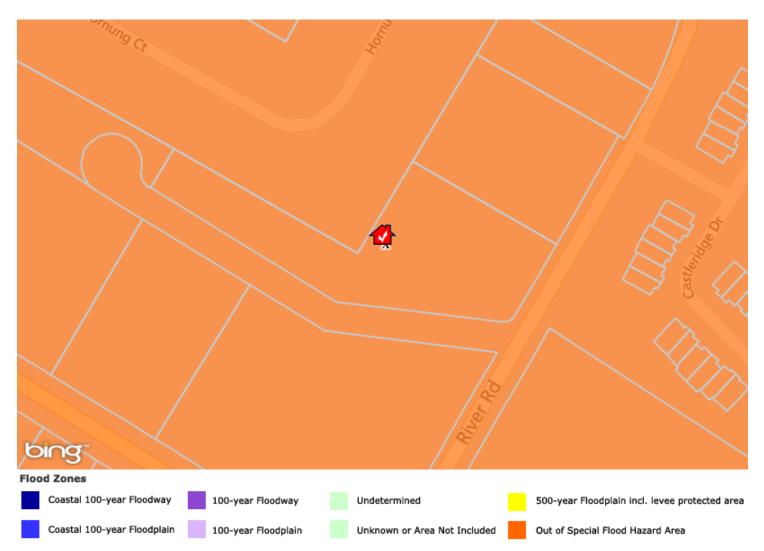

## 50 River Rd, East Hanover, NJ 07936-3536, Morris County

| Report Date:            | 08/06/2018                                                                         | Panel Date:                             | 06/06/2001   |
|-------------------------|------------------------------------------------------------------------------------|-----------------------------------------|--------------|
| Flood Zone Code:        | Х                                                                                  | Community Name:                         | East Hanover |
| County:                 | Morris                                                                             | Special Flood Hazard Area (SFHA):       | Out          |
| Flood Zone Panel:       | 340341-3403410005D                                                                 | Within 250 feet of multiple flood zone: | No           |
| Flood Code Description: | Zone X-An area that is determined to be outside the 100- and 500-year floodplains. |                                         |              |