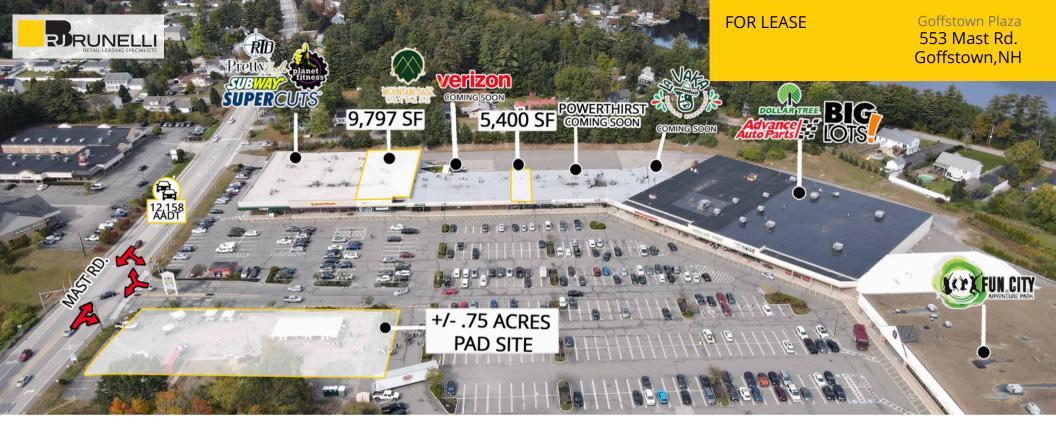

AVAILABLE:

9,797 SF; 5,400 SF; & +/- .75 Acres Pad Site

Join FunCity Trampoline Park, Dollar Tree, Planet Fitness, Advance Auto Parts, Verizon Store (coming soon), and many more.

Saint Anselm College is 30- minutes away and has 1,952 students.

## **Traffic Counts**

Mast Rd.

12,158 Cars Per Day

## **553 Mast Rd.**AVAILABLE FOR LEASE