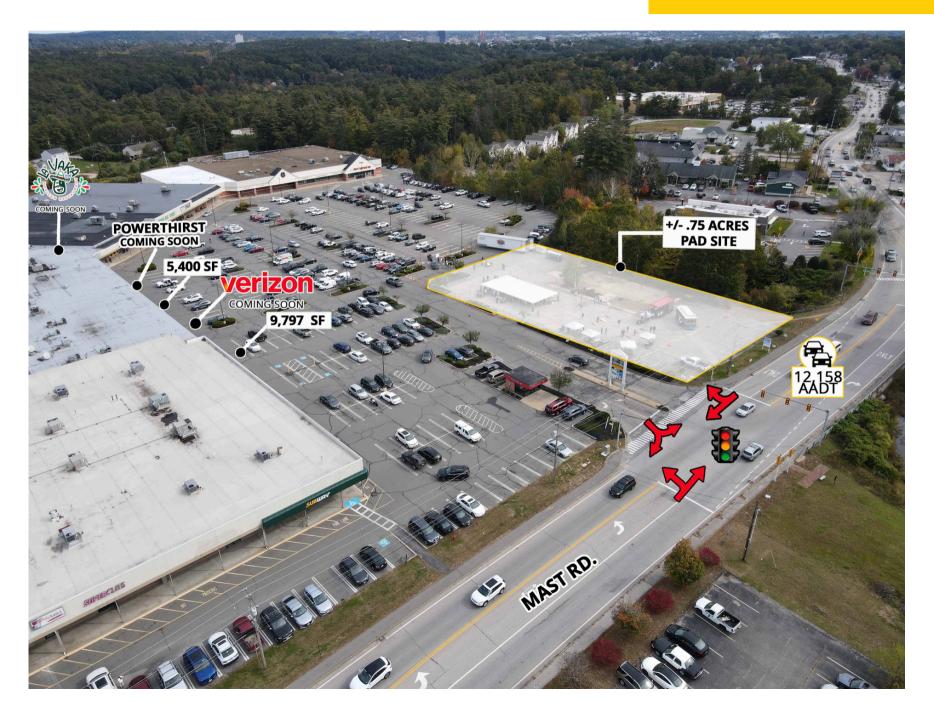

AVAILABLE:

9,797 SF; 5,400 SF; & +/- .75 Acres Pad Site

Join FunCity Trampoline Park, Dollar Tree, Planet Fitness, Advance Auto Parts, Verizon Store (coming soon), and many more.

Saint Anselm College is 30- minutes away and has 1,952 students.

## **Traffic Counts**

Mast Rd.

12,158 Cars Per Day