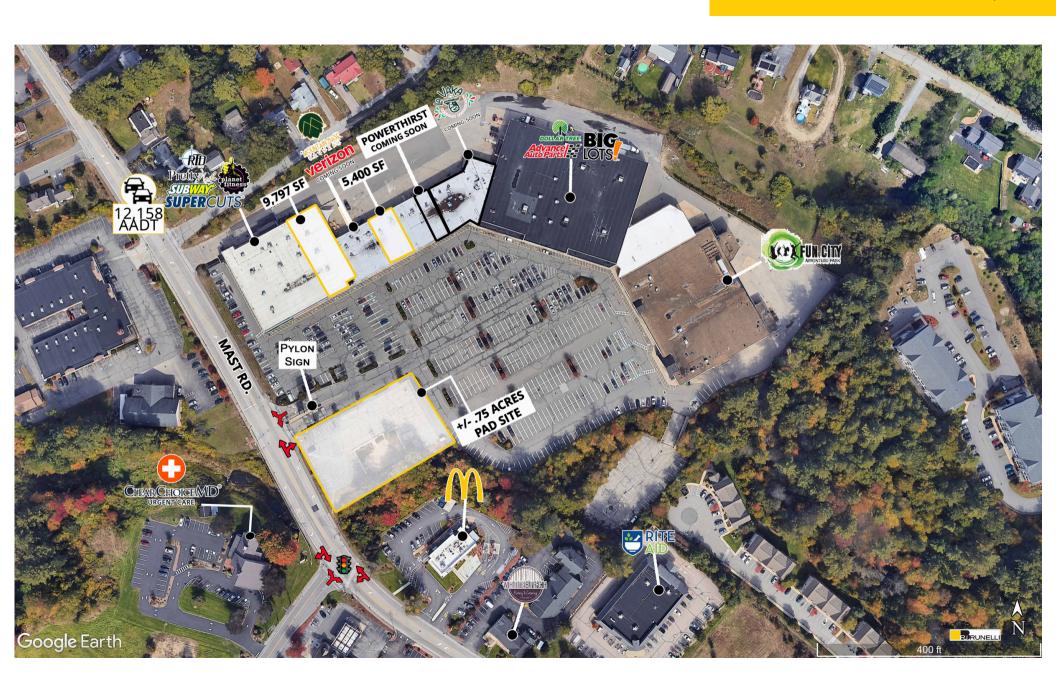

AVAILABLE:

9,797 SF; 5,400 SF; & +/- .75 Acres Pad Site

Join FunCity Trampoline Park, Dollar Tree, Planet Fitness, Advance Auto Parts, Verizon Store (coming soon), and many more.

Saint Anselm College is 30- minutes away and has 1,952 students.

## **Traffic Counts**

Mast Rd.

12,158 Cars Per Day