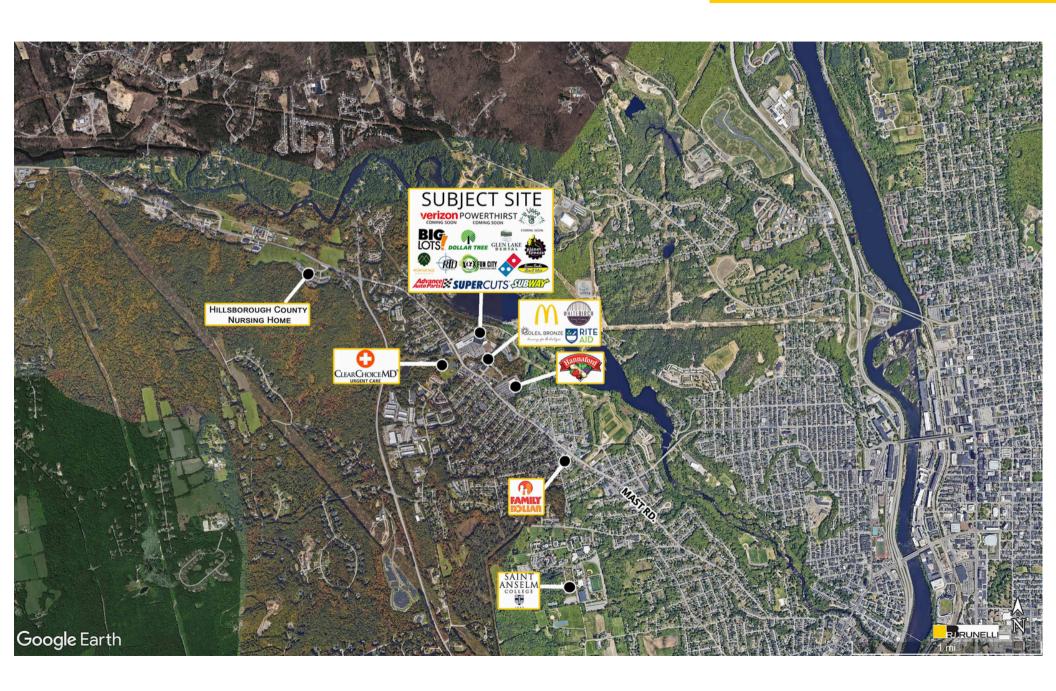

AVAILABLE:

9,797 SF; 5,400 SF; & +/- .75 Acres Pad Site

Join FunCity Trampoline Park, Dollar Tree, Planet Fitness, Advance Auto Parts, Verizon Store (coming soon), and many more.

Saint Anselm College is 30- minutes away and has 1,952 students.