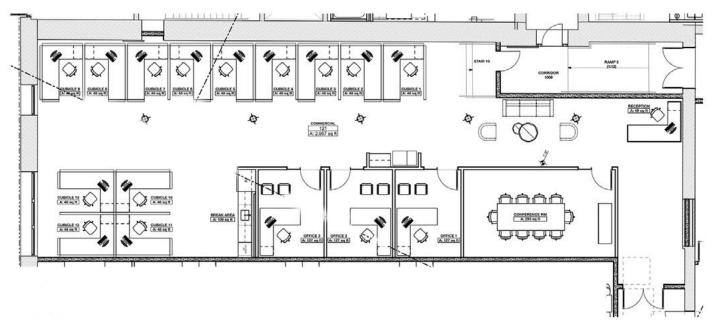

### Suite 121 - 3,252± SF

FOR LEASE | THE WATKINS | 125 S 14TH STREET | RICHMOND, VA 23219