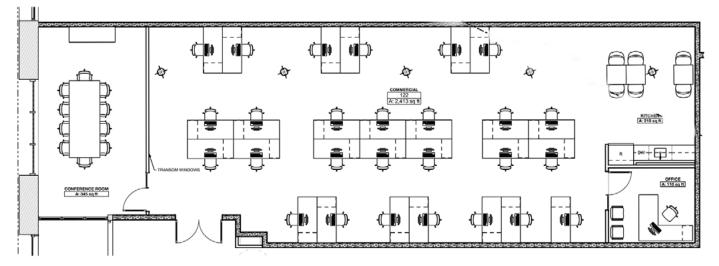

et Richmond, VA 23219



COTTRELL

C'COMPAN

## PROPERTY HIGHLIGHTS

- Former La Difference showroom being converted into creative office/retail use
- > 2,284± SF 14,057± SF available Move-in ready!
- High exposed ceilings with ample natural light flowing throughout
- Highly visible location on the corner of 14th and Dock Street
- > On-site amenities include parking, fitness center, business center, and rooftop deck
- Designated parking lot across the street with several public lots nearby
- Highly walkable to a variety of nearby restaurants, retail shops, hotels, cultural landmarks, and Richmond's Canal Walk
- > Please Contact Agents for pricing details













COMMONWEALTH COMMERCIAL Comprehensive Property Solutions

### **MOVE-IN READY** SUITE PLANS

### Suite 121 - 3,252± SF









FOR LEASE | THE WATKINS | 125 S 14TH STREET | RICHMOND, VA 23219

# AT 120 Sq R

**MOVE-IN READY** 

**SUITE PLANS** 

Suite 126 2,950± SF



OFFICE B

A: 1275q R

0

A: 34 sq ft



Suite 127 2,284± SF



COMMONWEALTH COMMERCIAL

## **DESIGNATED PARKING**



FOR LEASE | THE WATKINS | 125 S 14TH STREET | RICHMOND, VA 23219



COMMONWEALTH COMMERCIAL



## **LOCATION IS EVERYTHING**



Courtyard by Marriot Delta Hotels by Marriot Hilton Downtown Homewood Suites Omni Residence Inn by Marriot Richmond by Marriot The Berkeley The Commonwealth The Jefferson



521 Biscuits & Waffles Bookbinder's Bottoms Up Pizza Cafe Rustika Capital Ale House Casa del Barco Charlotte's Southern Chez Foushee Chopt Dunkin' JewFro Julep's New Southern Lemaire Lillie Pearl Lulu's Millie's Diner Oak & Apple BBQ O