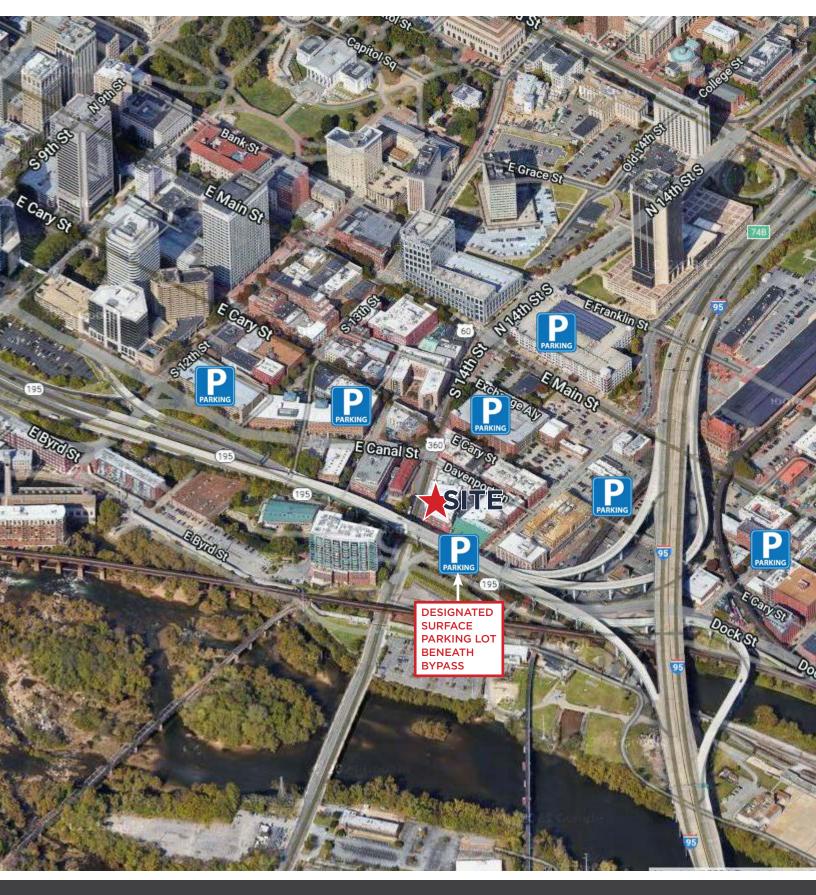

## **DESIGNATED PARKING**

FOR LEASE | THE WATKINS | 125 S 14TH STREET | RICHMOND, VA 23219

COMMONWEALTH COMMERCIAL

#### DESIGNATED SURFACE PARKING LOT BENEATH BYPASS

Secret Sandwich Society

Siné Irish Pub

Station 2

Subway

Starbucks

Southern Railway

**Urban Farmhouse** 