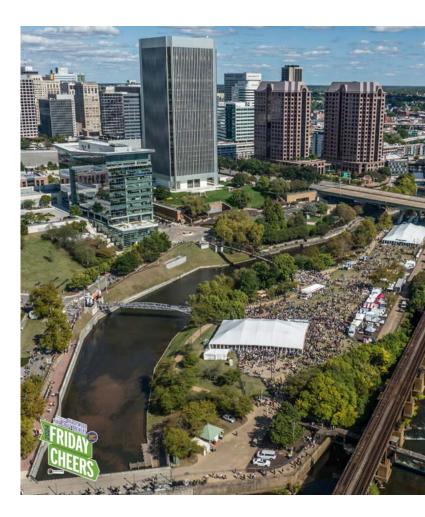

#### **FRIDAY CHEERS**

Friday Cheers is a weekly summer concert series that brings some of the biggest up-and-coming artists to Brown's Island along Downtown Richmond's riverfront every Friday in May and June at the best price for a family-friendly night of live music.