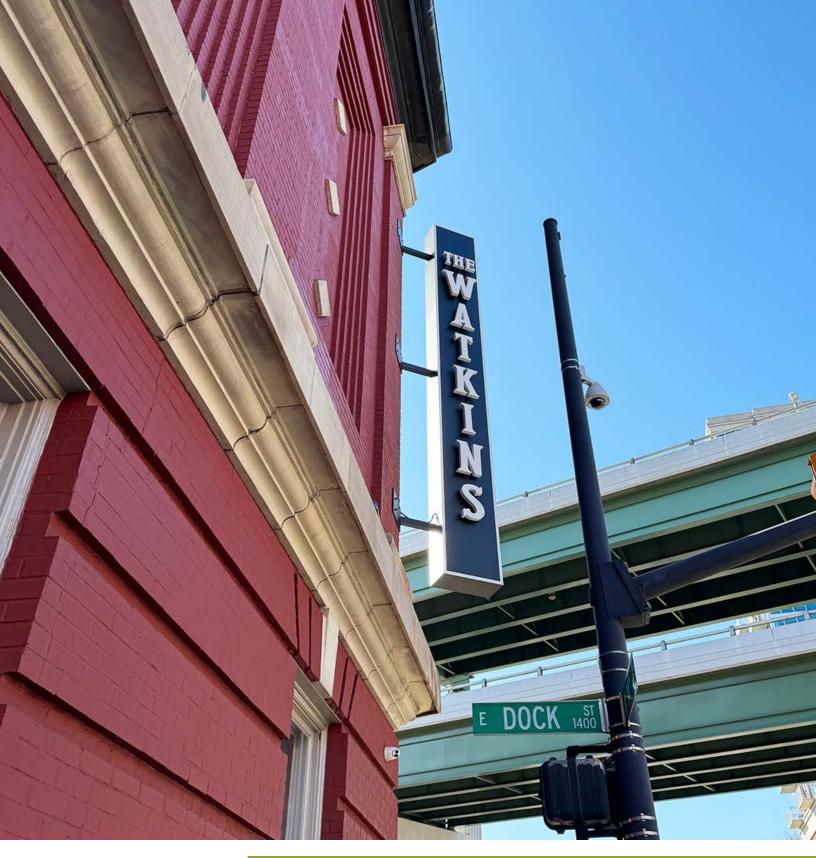

## THE WATKINS AT SHOCKOE

125 S 14th Street Richmond, VA 23219

COTTRELL

C'COMPAN

## PROPERTY HIGHLIGHTS

- Former La Difference showroom being converted into creative office/retail use
- > 2,284± SF 14,057± SF available Move-in ready!
- High exposed ceilings with ample natural light flowing throughout
- Highly visible location on the corner of 14th and Dock Street
- > On-site amenities include parking, fitness center, business center, and rooftop deck
- Designated parking lot across the street with several public lots nearby
- Highly walkable to a variety of nearby restaurants, retail shops, hotels, cultural landmarks, and Richmond's Canal Walk
- > Please Contact Agents for pricing details