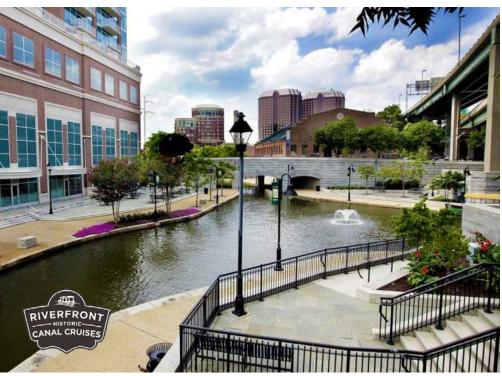

## RIVERFRONT SNAPSHOT

#### ENJOY A WALK, BIKE RIDE OR AN AFTERNOON LUNCH ALONG THE HISTORIC CANAL WALK

The Canal Walk has been a staple of Richmond for decades, entertaining visitors and residents alike. Located along downtown's riverfront, the Canal Walk stretches 1.25 miles along the James River and Kanawha and Haxall Canals, and has access points at nearly every block between 5th and 17th Streets.