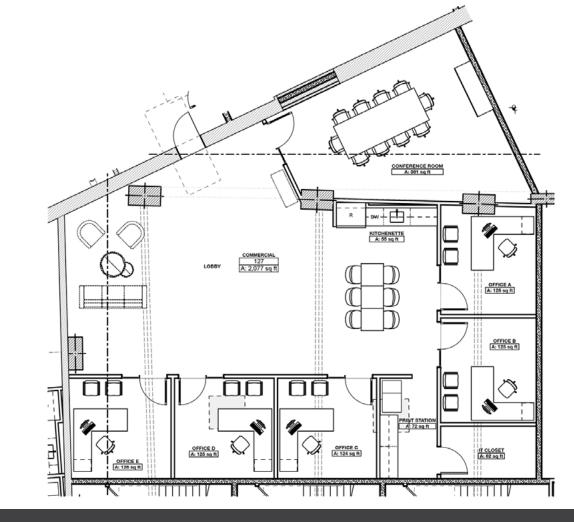

Move-in ready!
- High exposed ceilings with ample natural light flowing throughout
- Highly visible location on the corner of 14th and Dock Street
- > On-site amenities include parking, fitness center, business center, and rooftop deck
- Designated parking lot across the street with several public lots nearby
- Highly walkable to a variety of nearby restaurants, retail shops, hotels, cultural landmarks, and Richmond's Canal Walk
- > Please Contact Agents for pricing details













COMMONWEALTH COMMERCIAL Comprehensive Property Solutions

### **MOVE-IN READY** SUITE PLANS

### Suite 121 - 3,252± SF









FOR LEASE | THE WATKINS | 125 S 14TH STREET | RICHMOND, VA 23219

# AT 120 Sq R

**MOVE-IN READY** 

**SUITE PLANS** 

Suite 126 2,950± SF



OFFICE B

A: 1275q R

0

A: 34 sq ft



Suite 127 2,284± SF



COMMONWEALTH COMMERCIAL

## **DESIGNATED PARKING**



FOR LEASE | THE WATKINS | 125 S 14TH STREET | RICHMOND, VA 23219



COMMONWEALTH COMMERCIAL



## **LOCATION IS EVERYTHING**



Courtyard by Marriot Delta Hotels by Marriot Hilton Downtown Homewood Suites Omni Residence Inn by Marriot Richmond by Marriot The Berkeley The Commonwealth The Jefferson



521 Biscuits & Waffles Bookbinder's Bottoms Up Pizza Cafe Rustika Capital Ale House Casa del Barco Charlotte's Southern Chez Foushee Chopt Dunkin' JewFro Julep's New Southern Lemaire Lillie Pearl Lulu's Millie's Diner Oak & Apple BBQ Old City Bar Penny Lane Pub Perly's Potbelly Sam Miller's

#### DESIGNATED SURFACE PARKING LOT BENEATH BYPASS

Secret Sandwich Society

Siné Irish Pub

Station 2

Subway

Starbucks

Sou