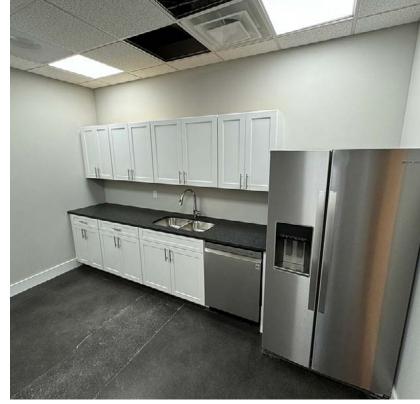

## PROPERTY HIGHLIGHTS

- Former La Difference showroom being converted into creative office/retail use
- > 2,284± SF 14,057± SF available Move-in ready!
- High exposed ceilings with ample natural light flowing throughout
- Highly visible location on the corner of 14th and Dock Street
- > On-site amenities include parking, fitness center, business center, and rooftop deck
- Designated parking lot across the street with several public lots nearby
- Highly walkable to a variety of nearby restaurants, retail shops, hotels, cultural landmarks, and Richmond's Canal Walk
- > Please Contact Agents for pricing details

### **MOVE-IN READY** SUITE PLANS