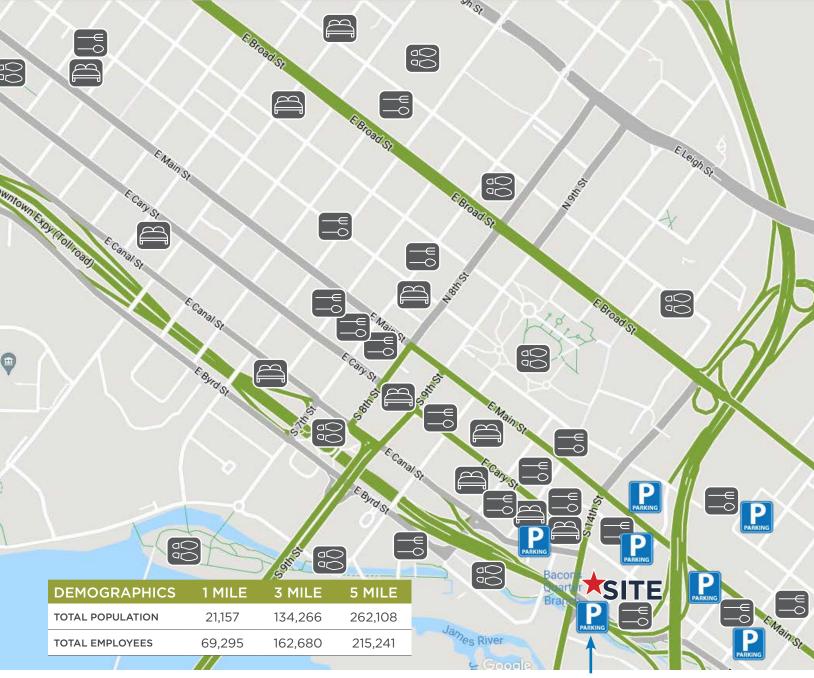

## **LOCATION IS EVERYTHING**

Courtyard by Marriot Delta Hotels by Marriot Hilton Downtown Homewood Suites Omni Residence Inn by Marriot Richmond by Marriot The Berkeley The Commonwealth The Jefferson

521 Biscuits & Waffles Bookbinder's Bottoms Up Pizza Cafe Rustika Capital Ale House Casa del Barco Charlotte's Southern Chez Foushee Chopt Dunkin' JewFro Julep's New Southern Lemaire Lillie Pearl Lulu's Millie's Diner Oak & Apple BBQ Old City Bar Penny Lane Pub Perly's Potbelly Sam Miller's

The Pit and The Peel

Tobacco Company

Wong Gonzalez

The Hard Shell

Brown's Island Canal Walk City Hall Convention Center Kanawha Plaza Main Street Station Pipeline Trail Shockoe Slip Shockoe Bottom Virginia State Capitol