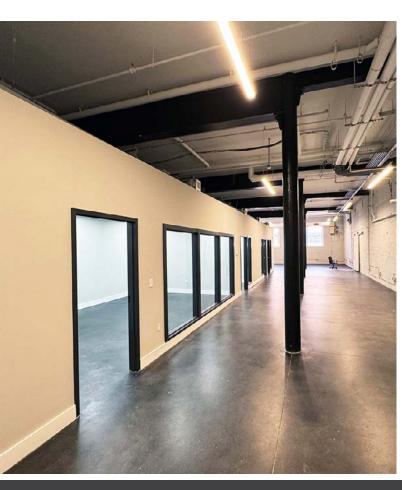

## PROPERTY HIGHLIGHTS

- Former La Difference showroom being converted into creative office/retail use
- > 2,284± SF 14,057± SF available Move-in ready!
- High exposed ceilings with ample natural light flowing throughout
- Highly visible location on the corner of 14th and Dock Street
- > On-site amenities include parking, fitness center, business center, and rooftop deck
- Designated parking lot across the street with several public lots nearby
- Highly walkable to a variety of nearby restaurants, retail shops, hotels, cultural landmarks, and Richmond's Canal Walk
- > Please Contact Agents for pricing details

### **MOVE-IN READY** SUITE PLANS