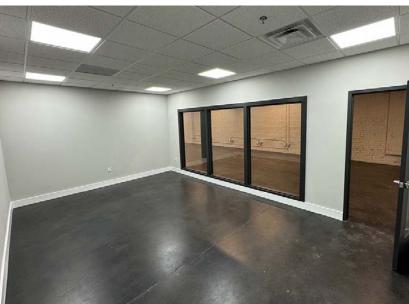

## PROPERTY HIGHLIGHTS

- Former La Difference showroom being converted into creative office/retail use
- > 2,284± SF 14,057± SF available Move-in ready!
- High exposed ceilings with ample natural light flowing throughout
- Highly visible location on the corner of 14th and Dock Street
- > On-site amenities include parking, fitness center, business center, and rooftop deck
- Designated parking lot across the street with several public lots nearby
- Highly walkable to a variety of nearby restaurants, retail shops, hotels, cultural landmarks, and Richmond's Canal Walk
- > Please Contact Agents for pricing details

### **MOVE-IN READY** SUITE PLANS