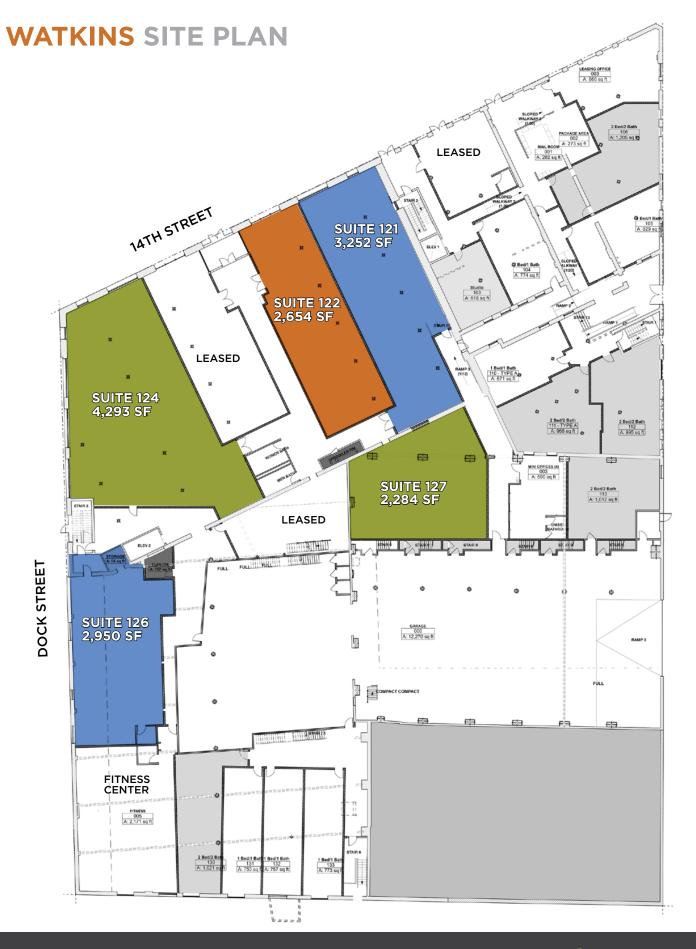

## PROPERTY HIGHLIGHTS

- Former La Difference showroom being converted into creative office/retail use
- > 2,284± SF 14,057± SF available Move-in ready!
- High exposed ceilings with ample natural light flowing throughout
- Highly visible location on the corner of 14th and Dock Street
- > On-site amenities include parking, fitness center, business center, and rooftop deck
- Designated parking lot across the street with several public lots nearby
- Highly walkable to a variety of nearby restaurants, retail shops, hotels, cultural landmarks, and Richmond's Canal Walk
- > Please Contact Agents for pricing details

### **MOVE-IN READY** SUITE PLANS