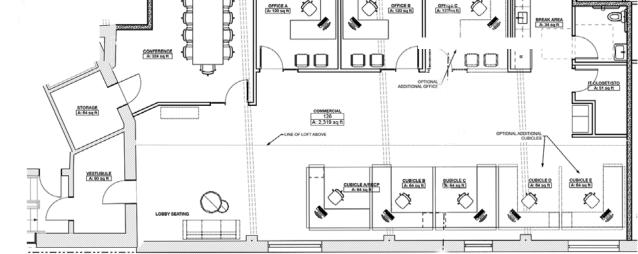

# AT 120 Sq R

**MOVE-IN READY** 

**SUITE PLANS** 

Suite 126 2,950± SF

OFFICE B

A: 1275q R

0

A: 34 sq ft

Suite 127 2,284± SF

COMMONWEALTH COMMERCIAL