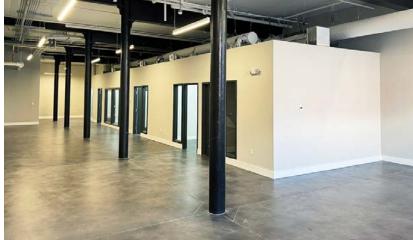

## PROPERTY HIGHLIGHTS

- Former La Difference showroom being converted into creative office/retail use
- > 2,284± SF 14,057± SF available Move-in ready!
- High exposed ceilings with ample natural light flowing throughout
- Highly visible location on the corner of 14th and Dock Street
- > On-site amenities include parking, fitness center, business center, and rooftop deck
- Designated parking lot across the street with several public lots nearby
- Highly walkable to a variety of nearby restaurants, retail shops, hotels, cultural landmarks, and Richmond's Canal Walk
- > Please Contact Agents for pricing details

### **MOVE-IN READY** SUITE PLANS