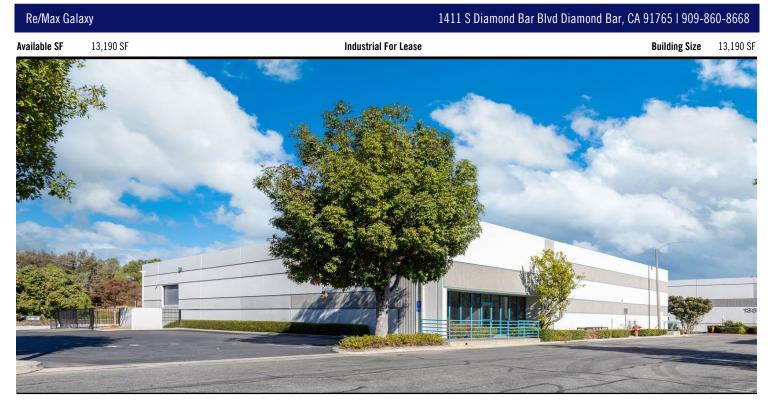

## 128 S Brent Circle, Walnut, CA 91789 S Brent Circle/Old Ranch Rd

Free Standing Building Business Park Environment High-End Office East Industry / Walnut Location Easy Access to 60, 57 & 10 Freeways

| Lease Rate/Mo:   | \$21,104                                | Sprinklered:           | Yes                    | Office SF / #:        | 3,000 SF / 5 |
|------------------|-----------------------------------------|------------------------|------------------------|-----------------------|--------------|
| Lease Rate/SF:   | \$1.60                                  | Clear Height:          | 21'                    | Restrooms:            | 4            |
| Lease Type:      | Gross                                   | GL Doors/Dim:          | 1 / 12 x 14            | Office HVAC:          | Heat & AC    |
| Available SF:    | 13,190 SF                               | DH Doors/Dim:          | 0                      | Finished Ofc Mezz:    | 0 SF         |
| Minimum SF:      | 13,190 SF                               | A: 400 V: 120/208 0: 3 | <b>N:</b> 4            | Include In Available: | No           |
| Prop Lot Size:   | 0.63 Ac / 27,406 SF                     | Construction Type:     | Concrete               | Unfinished Mezz:      | 0 SF         |
| Term:            | 3-5 Year                                | Const Status/Year Blt: | Existing / 1990        | Include In Available: | No           |
| Sale Price:      | NFS                                     |                        |                        | Possession:           | Now          |
| Sale Price/SF:   | NFS                                     | Whse HVAC:             | No                     | Vacant:               | Yes          |
| Taxes:           | \$23,619 / 2024                         | Parking Spaces: 22     | / Ratio: 1.7:1         | To Show:              | Call broker  |
| Yard:            | Paved                                   | Rail Service:          | Yes                    | Market/Submarket:     | Industry     |
| Zoning:          | I                                       | Specific Use:          | Warehouse/Distribution | APN#:                 | 8719019003   |
| Listing Company: | Re/Max Galaxy                           |                        |                        |                       |              |
| Agents:          | Peter Loh 909-263-3054                  |                        |                        |                       |              |
| Listing #:       | 41449676                                | Listing Date:          | 11/14/2024             | FTCF: CB000N000S000   |              |
| Notes:           | Call broker for commission information. |                        |                        |                       |              |
|                  |                                         |                        |                        |                       |              |