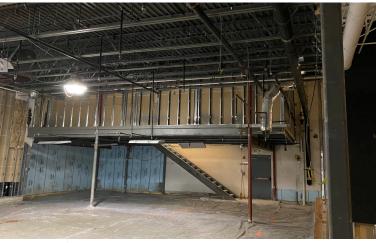

## RETAIL SPACE FOR LEASE 10,000+ SF (SUB-DIVIDABLE)

107 - 127 Main Street • North Andover, MA

- FOR LEASE: 10,000+ SF (SUB-DIVIDABLE)
- · Largest retail center in downtown North Andover
- 50,000 SF shopping center
- 160+ parking spaces
- One block from the US Post Office
- Approximately 1.5 miles from I-495
- Other retails in the center include:
   CVS, Wine Connection, Anton's Dry Cleaners,
   Boston Chowda Company and more