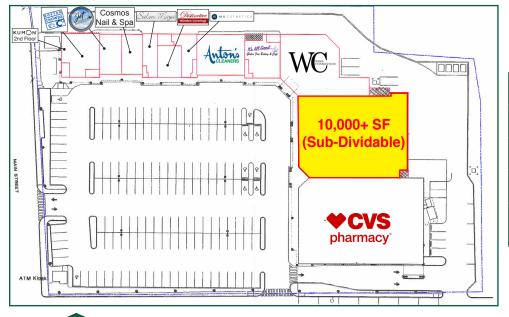

## RETAIL SPACE FOR LEASE 10,000+ SF (SUB-DIVIDABLE)

107 - 127 Main Street • North Andover, MA

- FOR LEASE: 10,000+ SF (SUB-DIVIDABLE)
- · Largest retail center in downtown North Andover
- 50,000 SF shopping center
- 160+ parking spaces
- One block from the US Post Office
- Approximately 1.5 miles from I-495
- Other retails in the center include:
   CVS, Wine Connection, Anton's Dry Cleaners,
   Boston Chowda Company and more