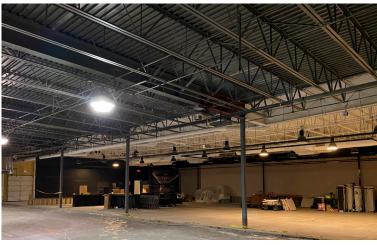

## RETAIL SPACE FOR LEASE 10,000+ SF (SUB-DIVIDABLE)

107 - 127 Main Street • North Andover, MA

- FOR LEASE: 10,000+ SF (SUB-DIVIDABLE)
- · Largest retail center in downtown North Andover
- 50,000 SF shopping center
- 160+ parking spaces
- One block from the US Post Office
- Approximately 1.5 miles from I-495
- Other retails in the center include:
   CVS, Wine Connection, Anton's Dry Cleaners,
   Boston Chowda Company and more