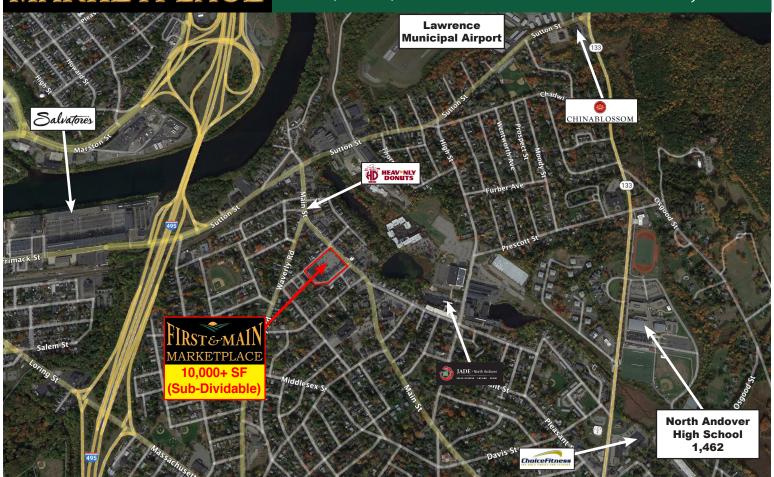

## RETAIL SPACE FOR LEASE 10,000+ SF (SUB-DIVIDABLE)

107 - 127 Main Street • North Andover, MA

- FOR LEASE: 10,000+ SF (SUB-DIVIDABLE)
- · Largest retail center in downtown North Andover
- 50,000 SF shopping center
- 160+ parking spaces
- One block from the US Post Office
- Approximately 1.5 miles from I-495
- Other retails in the center include:
   CVS, Wine Connection, Anton's Dry Cleaners,
   Boston Chowda Company and more