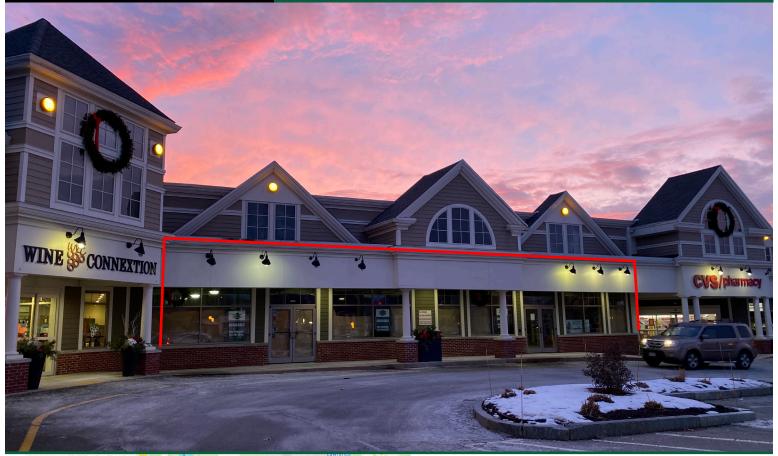

## RETAIL SPACE FOR LEASE 10,000+ SF (SUB-DIVIDABLE)

107 - 127 Main Street • North Andover, MA

- FOR LEASE: 10,000+ SF (SUB-DIVIDABLE)
- · Largest retail center in downtown North Andover
- 50,000 SF shopping center
- 160+ parking spaces
- One block from the US Post Office
- Approximately 1.5 miles from I-495
- Other retails in the center include:
   CVS, Wine Connection, Anton's Dry Cleaners,
   Boston Chowda Company and more