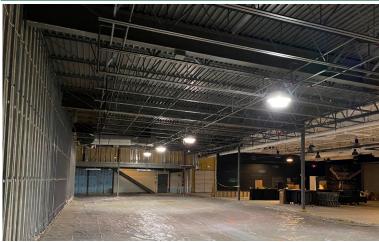

## RETAIL SPACE FOR LEASE 10,000+ SF (SUB-DIVIDABLE)

107 - 127 Main Street • North Andover, MA

- FOR LEASE: 10,000+ SF (SUB-DIVIDABLE)
- · Largest retail center in downtown North Andover
- 50,000 SF shopping center
- 160+ parking spaces
- One block from the US Post Office
- Approximately 1.5 miles from I-495
- Other retails in the center include:
   CVS, Wine Connection, Anton's Dry Cleaners,
   Boston Chowda Company and more