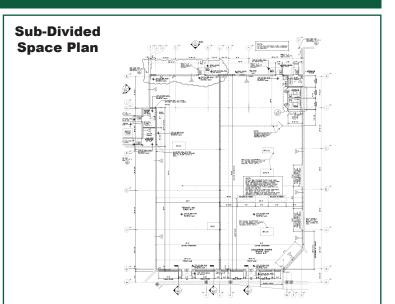

## RETAIL SPACE FOR LEASE 10,000+ SF (SUB-DIVIDABLE)

107 - 127 Main Street • North Andover, MA

- FOR LEASE: 10,000+ SF (SUB-DIVIDABLE)
- · Largest retail center in downtown North Andover
- 50,000 SF shopping center
- 160+ parking spaces
- One block from the US Post Office
- Approximately 1.5 miles from I-495
- Other retails in the center include:
   CVS, Wine Connection, Anton's Dry Cleaners,
   Boston Chowda Company and more