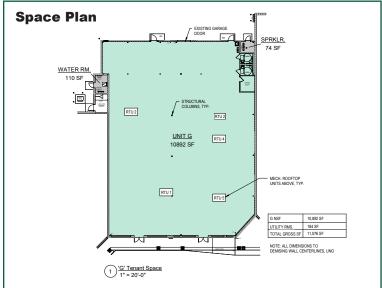

## RETAIL SPACE FOR LEASE 10,000+ SF (SUB-DIVIDABLE)

107 - 127 Main Street • North Andover, MA

- FOR LEASE: 10,000+ SF (SUB-DIVIDABLE)
- · Largest retail center in downtown North Andover
- 50,000 SF shopping center
- 160+ parking spaces
- One block from the US Post Office
- Approximately 1.5 miles from I-495
- Other retails in the center include:
   CVS, Wine Connection, Anton's Dry Cleaners,
   Boston Chowda Company and more