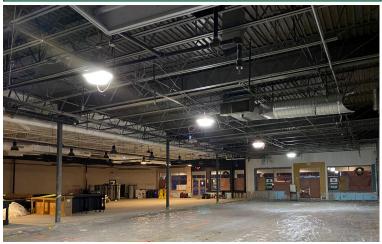

## RETAIL SPACE FOR LEASE 10,000+ SF (SUB-DIVIDABLE)

107 - 127 Main Street • North Andover, MA

- FOR LEASE: 10,000+ SF (SUB-DIVIDABLE)
- · Largest retail center in downtown North Andover
- 50,000 SF shopping center
- 160+ parking spaces
- One block from the US Post Office
- Approximately 1.5 miles from I-495
- Other retails in the center include:
   CVS, Wine Connection, Anton's Dry Cleaners,
   Boston Chowda Company and more